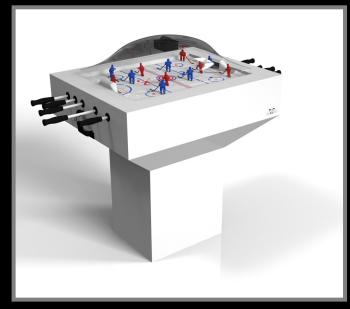

ymmetric base creates a free-floating silhouette, making the Stilt table a compelling, contemporary addition to the modern home. Crafted from solid wood with oil-stained maple wood accents, this luxury handcrafted table boasts an exclusive, thought provoking design with an angled, offset base that seems to defy the laws of gravity and logic.



Stilt





































Stilt

## sle/dte











#### TRESTLE

Minimalist design meets opulent elegance in the Trestle table. Detailed with a thick, sturdy top, this contemporary table is expertly crafted from oil-stained wood in a crisp and clean finish. Square block legs give it a stark, geometric look that contributes to its timeless appeal.



Trestle









### sle Cte





























Trestle

# sto/dte











#### **TRINITY**

A contemporary composition of clean lines and sleek edges, the Trinity table is an elegant expression of modern design. Handcrafted from natural and sustainable woods, this table offers statement-making style with sharp angles that form three distinct triangles when viewed from the side. When viewed from each end, a Z-shaped pattern takes form, giving this high-end table a bold, geometric appeal that fits seamlessly into any modern room design.



Trinity









### sle /cte





























Trinity

### sto/sle













#### **VOGUE**

Handcrafted with clean lines, sharp angles, and a pyramid base, the Vogue table strikes the perfect balance between sport-inspired style and contemporary design. Timeless in its appeal and revered for its practica