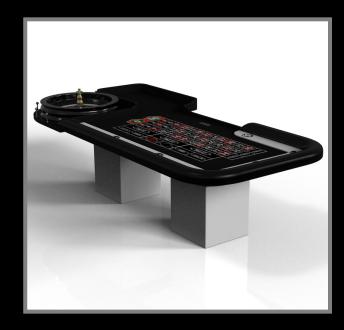

metric base creates a free-floating silhouette, making the Stilt table a compelling, contemporary addition to the modern home. Crafted from solid wood with oil-stained maple wood accents, this luxury handcrafted table boasts an exclusive, thought provoking design with an angled, offset base that seems to defy the laws of gravity and logic.



Stilt





































Stilt

## sle/dte











#### TRESTLE

Minimalist design meets opulent elegance in the Trestle table. Detailed with a thick, sturdy top, this contemporary table is expertly crafted from oil-stained wood in a crisp and clean finish. Square block legs give it a stark, geometric look that contributes to its timeless appeal.



Trestle









### sle Cte





























Trestle

# sto/dte











#### **TRINITY**

A contemporary composition of clean lines and sleek edges, the Trinity table is an elegant expression of modern design. Handcrafted from natural and sustainable woods, this table offers statement-making style with sharp angles that form three distinct triangles when viewed from the side. When viewed from each end, a Z-shaped pattern takes form, giving this high-end table a bold, geometric appeal that fits seamlessly into any modern room design.



Trinity









### sle /cte





























Trinity

### sto/sle













#### **VOGUE**

Handcrafted with clean lines, sharp angles, and a pyramid base, the Vogue table strikes the perfect balance between sport-inspired style and contemporary design. Timeless in its appeal and revered for its practicali