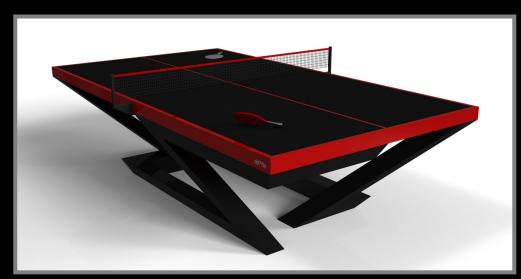

hick, sturdy top, this contemporary table is expertly crafted from oil-stained wood in a crisp and clean finish. Square block legs give it a stark, geometric look that contributes to its timeless appeal.



Trestle









### sle Cte





























Trestle

# sto/dte











#### **TRINITY**

A contemporary composition of clean lines and sleek edges, the Trinity table is an elegant expression of modern design. Handcrafted from natural and sustainable woods, this table offers statement-making style with sharp angles that form three distinct triangles when viewed from the side. When viewed from each end, a Z-shaped pattern takes form, giving this high-end table a bold, geometric appeal that fits seamlessly into any modern room design.



Trinity









### sle /cte





























Trinity

### sto/sle













#### **VOGUE**

Handcrafted with clean lines, sharp angles, and a pyramid base, the Vogue table strikes the perfect balance between sport-inspired style and contemporary design. Timeless in its appeal and revered for its practicality and purpose, this custom table is beautifully crafted from solid maple wood saturated with oil stains that give it a cutting edge look.

Vogue









### sle Cte





























Vogue

# sto/dte













#### **VOLTA**

Bring the energy and excitement of competitive gaming into your home or commercial space with this sleek Volta table. Constructed with a durable metal base, this table features a regulation game top and a singular base with overlapping details and smooth angles that ev