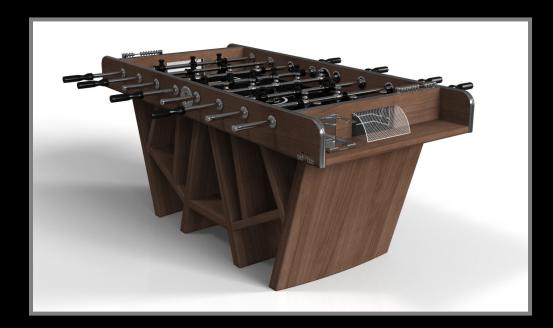

e Mantis table puts a fresh, modern spin on a classic four-legged design. Sharp angles and tapered legs provide sleek stability, while contrast color accents add an air of exuberance and an energetic spirit. Handcrafted from wood with oil-stained accents, this table features a bold design with a smooth top.

#### Mantis









### sto/dte





























Mantis

## sto/sle















MAZE

With a combination of acute angles, smooth lines, and geometric configurations, the Maze table is characterized by a labyrinth-inspired base with a mystifying motif. Beautifully detailed with a smooth top, this luxury wooden table exudes cutting edge style and contemporary charm, making it a fascinating focal point in any room.

Maze









### sle te













Maze

### sle/cte













Drawing inspiration from the beauty of geometric forms, the Rumba table is characterized by a series of hollow and solid shapes that form an offset asymmetric base. Accented with a smooth top for entertaining, this custom table features a highend designer appeal that coordinates seamlessly into any modern room design.

#### Rumba









### sto/dte





























Rumba

## sto/sle















Handcrafted with intricate accents and a precision-carved curved base, the Sid table encompasses a series of smooth edges, distinctive details, and unconventional elements in one unique expression of luxury design. Built by hand with a crisp and clean finish, this contemporary table boasts a signature blend of expert craftsmanship and novel composition.







### sle at