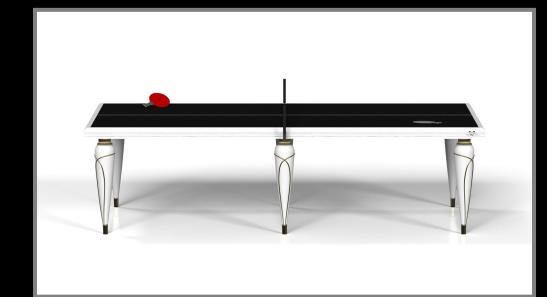

andcrafted by our master artisans with a rectangle-in-rectangle base that echoes the angles and edges of a regulation game top. The aesthetic is simple yet sleek, combining superior playability with uncompromised style.







































Beso

# sle/dte













#### DON

Champagne gold accents add undeniable elegance to this luxury table. Offering superior playability and uncompromised style, this design features hand carved details, decorative metal elements, and metal sabots at the bottom of each leg. The side skirts are artfully trimmed to create the high and low texture of crown molding, providing a beautiful contrast against the smooth, tapered legs. With its distinctive combination of form and function, this table is a noteworthy addition to any room.

Don







# sle/cte































Don













### **DRACO**

Inspired by the work of Antoni Gaudi and the movement of Catalan Modernism, the Draco table boasts bold style with smooth, curved legs and a solid top. Expertly crafted from solid wood, this table features a high-end, contemporary design in a natural wood finish.

#### DRACO









### sle Cte



































Draco

# sle/dte











#### **ELLIPSE**

Smooth curves create a sense of free-flowing movement, making the Ellipse table an elegant, eye-catching addition to any room. This luxury game table features a sturdy center base formed with purposeful precision to offer varied views from different angles.

#### **ELLIPSE**









# sle/cte

































Ellipse

# sto/