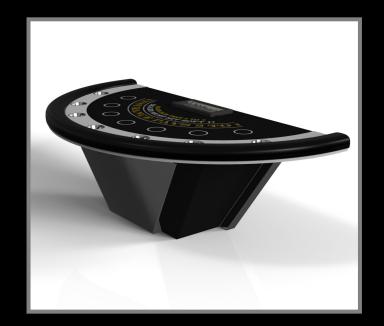

#### Pool Table:

- Single or Dual Purpose Conversion Tops having a table tennis, dining, and/or poker conversion top
- Leather Upholstered Pockets with Accent Stitching
- Drawer
- Conversion Top Cart
- Pool: 7', 8', 8.5', and a tournament 9'