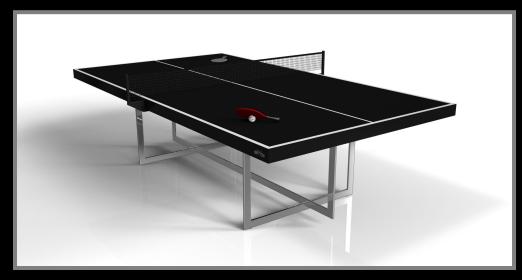

s luxury wood game table features a smooth rectangular top perched upon two wide baluster column legs that mimic the curves and lines of crown molding. It's a sophisticated option designed for superior playability – and it's an easy addition to any room decorated with classic, traditional, or transitional decor.

#### **BALUSTER**









### sle Cte































#### **BALUSTER**

# sto/sle











#### **BESO**

With an open metal foundation, our Beso tableb is a unique expression of contemporary forms and negative space. This table is handcrafted by our master artisans with a rectangle-in-rectangle base that echoes the angles and edges of a regulation game top. The aesthetic is simple yet sleek, combining superior playability with uncompromised style.







































Beso

# sle/dte













#### DON

Champagne gold accents add undeniable elegance to this luxury table. Offering superior playability and uncompromised style, this design features hand carved details, decorative metal elements, and metal sabots at the bottom of each leg. The side skirts are artfully trimmed to create the high and low texture of crown molding, providing a beautiful contrast against the smooth, tapered legs. With its distinctive combination of form and function, this table is a noteworthy addition to any room.

Don







# sle/cte































Don













### **DRACO**

Inspired by the work of Antoni Gaudi and the movement of Catalan Modernism, the Draco table boasts bold style with smooth, curved legs and a solid top. Ex