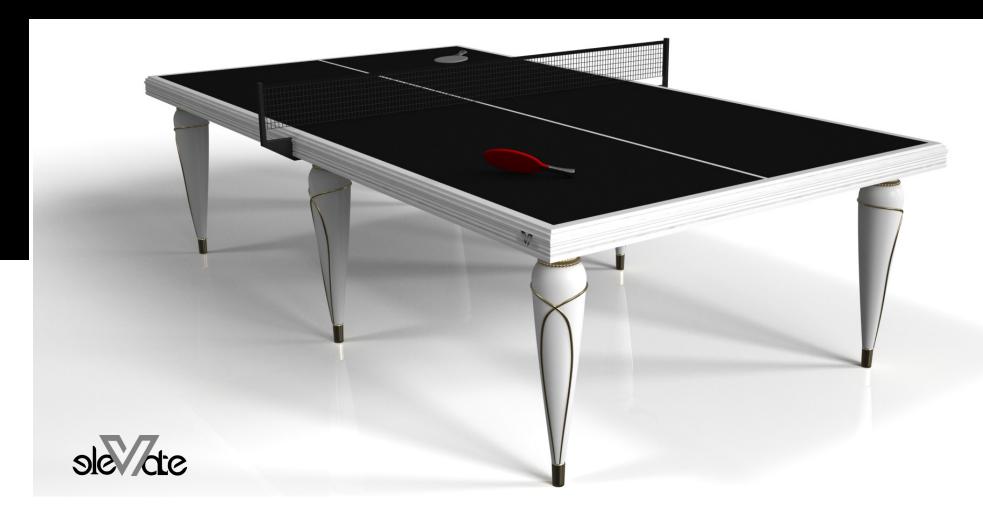

r top perched upon two wide baluster column legs that mimic the curves and lines of crown molding. It's a sophisticated option designed for superior playability – and it's an easy addition to any room decorated with classic, traditional, or transitional decor.

#### **BALUSTER**









### sle Cte































#### **BALUSTER**

# sto/sle











#### **BESO**

With an open metal foundation, our Beso tableb is a unique expression of contemporary forms and negative space. This table is handcrafted by our master artisans with a rectangle-in-rectangle base that echoes the angles and edges of a regulation game top. The aesthetic is simple yet sleek, combining superior playability with uncompromised style.







































Beso

# sle/dte













#### DON

Champagne gold accents add undeniable elegance to this luxury table. Offering superior playability and uncompromised style, this design features hand carved details, decorative metal elements, and metal sabots at the bottom of each leg. The side skirts are artfully trimmed to create the high and low texture of crown molding, providing a beautiful contrast against the smooth, tapered legs. With its distinctive combination of form and function, this table is a noteworthy addition to any room.

Don







# sle/cte































Don













### **DRACO**

Inspired by the work of Antoni Gaudi and the movement of Catalan Modernism, the Draco table boasts bold style with smooth, curved legs and a solid top. Expertly crafted from solid wood, this table features a