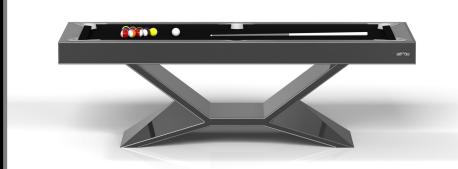

#### Pool Table:

- Single or Dual Purpose Conversion Tops having a table tennis, dining, and/or poker conversion top
- Leather Upholstered Pockets with Accent Stitching
- Drawer
- Conversion Top Cart
- Pool: 7', 8', 8.5', and a tournament 9'