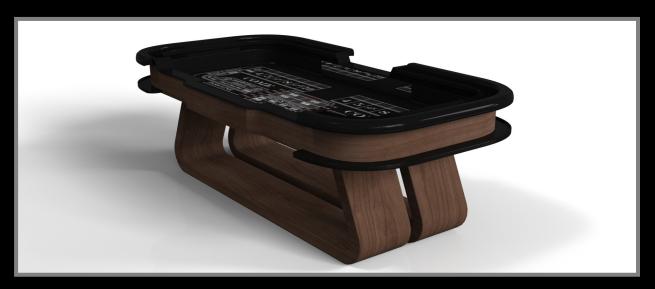

### sle te































Kors

# sle/dte













#### **LOUVE**

Three solid pieces of wood seemingly float around a concealed center base, making the Louve table one of our most mind-bending designs. Crafted from solid wood, this contemporary table features a smooth hand-sanded finish with a tapered base that creates a timeless pyramidal form.



### sle te































Louve















An open base with sweeping curves and smooth edges imparts a light, airy feel upon the Luge table. Evoking a sense of speed and the spirit of continuous movement, this exclusive maple wood table features a split base with open sides and a classic square table top that counterbalances the infinite curvature of the rounded base.

Luge









### sle/cte

































Luge

# sto/sle













Simple yet sophisticated, the Mantis table puts a fresh, modern spin on a classic four-legged design. Sharp angles and tapered legs provide sleek stability, while contrast color accents add an air of exuberance and an energetic spirit. Handcrafted from wood with oil-stained accents, this table features a bold design with a smooth top.

#### Mantis









### sto/dte





























Mantis

## sto/sle















MAZE

With a combination of acute angles, smooth lines, and geometric configurations, the Maze table is characterized by a labyrinth-inspired base with a mystifying motif. Beautifully detailed with a smooth top, this luxury wooden table exudes cutting edge style and contemporary charm, making it a fascinating fo