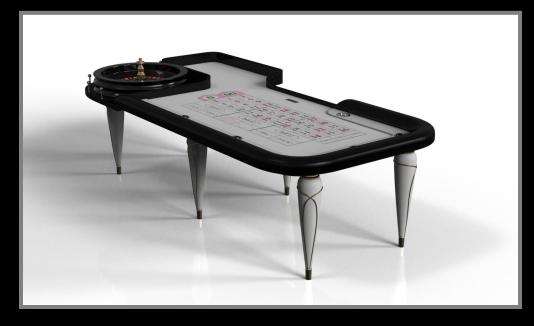

### **AVAILABLE OPTIONS AND UPGRADES**

#### Pool Table:

- Single or Dual Purpose Conversion Tops having a table tennis, dining, and/or poker conversion top
- Leather Upholstered Pockets with Accent Stitching
- Drawer
- Conversion Top Cart
- Pool: 7', 8', 8.5', and a tournament 9'