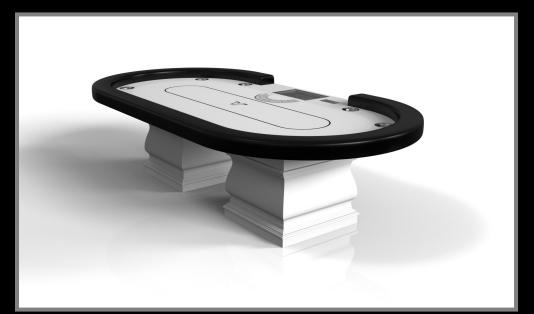

#### **ELLIPSE**

Smooth curves create a sense of free-flowing movement, making the Ellipse table an elegant, eye-catching addition to any room. This luxury game table features a sturdy center base formed with purposeful precision to offer varied views from different angles.

#### **ELLIPSE**