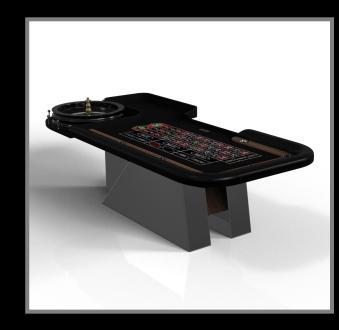

base, the Sid table encompasses a series of smooth edges, distinctive details, and unconventional elements in one unique expression of luxury design. Built by hand with a crisp and clean finish, this contemporary table boasts a signature blend of expert craftsmanship and novel composition.







### sle ate





























Sid

# sto/dte











#### **STILT**

An asymmetric base creates a free-floating silhouette, making the Stilt table a compelling, contemporary addition to the modern home. Crafted from solid wood with oil-stained maple wood accents, this luxury handcrafted table boasts an exclusive, thought provoking design with an angled, offset base that seems to defy the laws of gravity and logic.



Stilt





































Stilt

## sle/dte











#### TRESTLE

Minimalist design meets opulent elegance in the Trestle table. Detailed with a thick, sturdy top, this contemporary table is expertly crafted from oil-stained wood in a crisp and clean finish. Square block legs give it a stark, geometric look that contributes to its timeless appeal.



Trestle









### sle Cte





























Trestle

# sto/dte











#### **TRINITY**

A contemporary composition of clean lines and sleek edges, the Trinity table is an elegant expression of modern design. Handcrafted from natural and sustainable woods, this table offers statement-making style with sharp angles that form three distinct triangles when viewed from the side. When viewed from each end, a Z-shaped pattern takes form, giving this high-end table a bold, geome