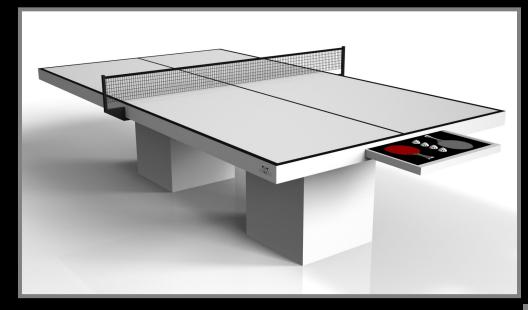

Sid

# sto/dte











#### **STILT**

An asymmetric base creates a free-floating silhouette, making the Stilt table a compelling, contemporary addition to the modern home. Crafted from solid wood with oil-stained maple wood accents, this luxury handcrafted table boasts an exclusive, thought provoking design with an angled, offset base that seems to defy the laws of gravity and logic.



Stilt





































Stilt

## sle/dte











#### TRESTLE

Minimalist design meets opulent elegance in the Trestle table. Detailed with a thick, sturdy top, this contemporary table is expertly crafted from oil-stained wood in a crisp and clean finish. Square block legs give it a stark, geometric look that contributes to its timeless appeal.



Trestle









### sle Cte





























Trestle

# sto/dte











#### **TRINITY**

A contemporary composition of clean lines and sleek edges, the Trinity table is an elegant expression of modern design. Handcrafted from natural and sustainable woods, this table offers statement-making style with sharp angles that form three distinct triangles when viewed from the side. When viewed from each end, a Z-shaped pattern takes form, giving this high-end table a bold, geometric appeal that fits seamlessly into any modern room design.



Trinity









### sle /cte





























Trinity

### sto/sle













#### **VOGUE**

Handcrafted with clean lines, sharp angles, and a pyramid base, the Vogue table strikes the perfect balance between sport-inspired style and contemp