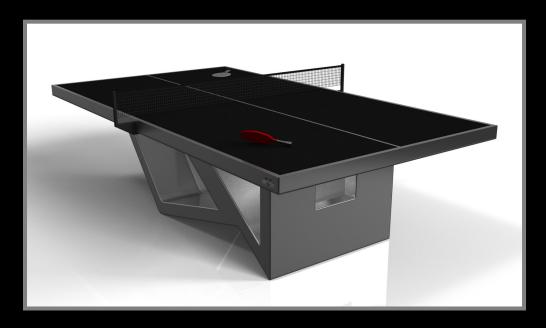

#### **VOLTA**

Bring the energy and excitement of competitive gaming into your home or commercial space with this sleek Volta table. Constructed with a durable metal base, this table features a regulation game top and a singular base with overlapping details and smooth angles that evoke a modern, almost futuristic feel. From certain points of view, the base appears to be a solid block; from others it boasts a unique expression of negative space.