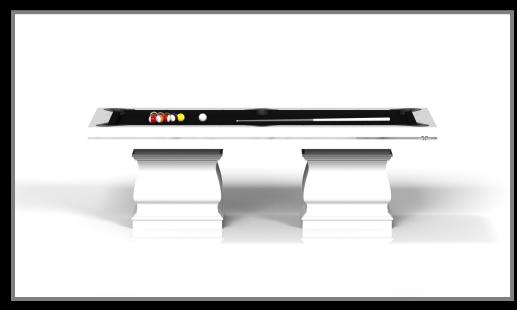

#### Pool Table:

- Single or Dual Purpose Conversion Tops having a table tennis, dining, and/or poker conversion top
- Leather Upholstered Pockets with Accent Stitching
- Drawer
- Conversion Top Cart
- Pool: 7', 8', 8.5', and a tournament 9'