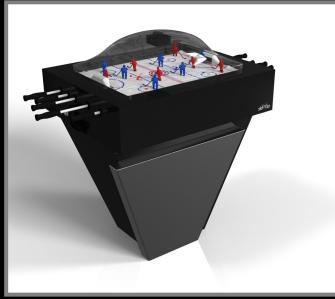

ent-making style with sharp angles that form three distinct triangles when viewed from the side. When viewed from each end, a Z-shaped pattern takes form, giving this high-end table a bold, geometric appeal that fits seamlessly into any modern room design.



Trinity









### sle /cte





























Trinity

### sto/sle













#### **VOGUE**

Handcrafted with clean lines, sharp angles, and a pyramid base, the Vogue table strikes the perfect balance between sport-inspired style and contemporary design. Timeless in its appeal and revered for its practicality and purpose, this custom table is beautifully crafted from solid maple wood saturated with oil stains that give it a cutting edge look.

Vogue









### sle Cte





























Vogue

# sto/dte













#### **VOLTA**

Bring the energy and excitement of competitive gaming into your home or commercial space with this sleek Volta table. Constructed with a durable metal base, this table features a regulation game top and a singular base with overlapping details and smooth angles that evoke a modern, almost futuristic feel. From certain points of view, the base appears to be a solid block; from others it boasts a unique expression of negative space.









### sle Cte





























Volta

## sle/dte











#### ZENITH

An open, arched base balances beautifully against the hard edges of the square surface top, making the Zenith table a striking juxtaposition of modern, geometric forms. Minimalist in its appeal yet luxurious in design, this contemporary table is h