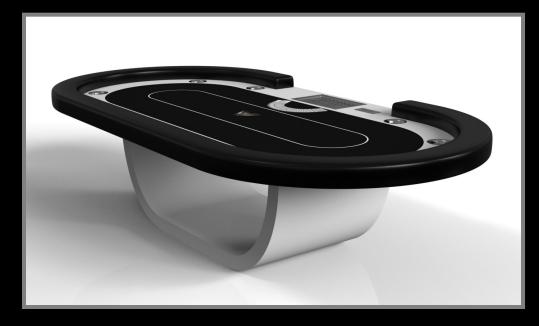

ometric forms, the Rumba table is characterized by a series of hollow and solid shapes that form an offset asymmetric base. Accented with a smooth top for entertaining, this custom table features a highend designer appeal that coordinates seamlessly into any modern room design.

#### Rumba









### sto/dte





























Rumba

## sto/sle















Handcrafted with intricate accents and a precision-carved curved base, the Sid table encompasses a series of smooth edges, distinctive details, and unconventional elements in one unique expression of luxury design. Built by hand with a crisp and clean finish, this contemporary table boasts a signature blend of expert craftsmanship and novel composition.







### sle ate





























Sid

# sto/dte











#### **STILT**

An asymmetric base creates a free-floating silhouette, making the Stilt table a compelling, contemporary addition to the modern home. Crafted from solid wood with oil-stained maple wood accents, this luxury handcrafted table boasts an exclusive, thought provoking design with an angled, offset base that seems to defy the laws of gravity and logic.



Stilt





































Stilt

## sle/dte











#### TRESTLE

Minimalist design meets opulent elegance in the Trestle table. Detailed with a thick, sturdy top, this contemporary table is expertly crafted from oil-stained wood in a crisp and clean finish. Square block legs give it a stark, geometric look that contributes to its timeless appeal.



Trestle









### sle Cte