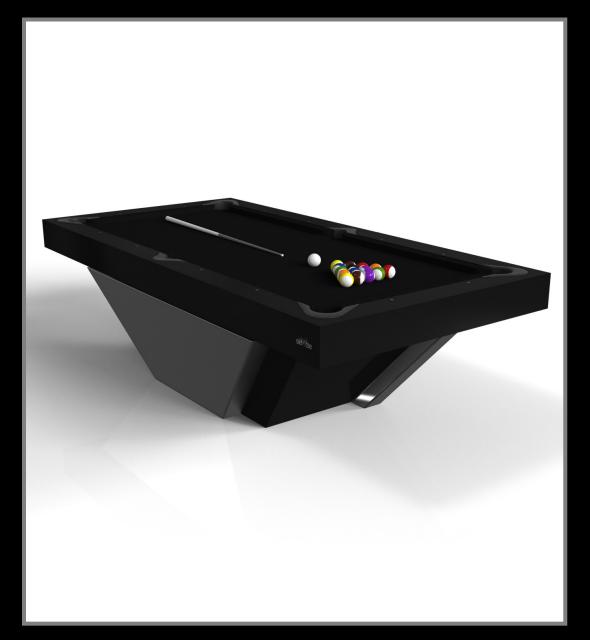

#### Pool Table:

- Single or Dual Purpose Conversion Tops having a table tennis, dining, and/or poker conversion top
- Leather Upholstered Pockets with Accent Stitching
- Drawer
- Conversion Top Cart
- Pool: 7', 8', 8.5', and a tournament 9'