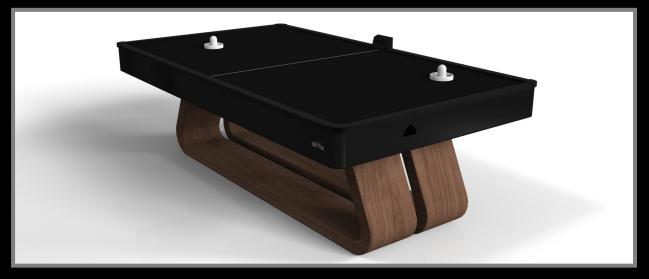

### sle te































Kors

# sle/dte













#### **LOUVE**

Three solid pieces of wood seemingly float around a concealed center base, making the Louve table one of our most mind-bending designs. Crafted from solid wood, this contemporary table features a smooth hand-sanded finish with a tapered base that creates a timeless pyramidal form.



### sle te































Louve















An open base with sweeping curves and smooth edges imparts a light, airy feel upon the Luge table. Evoking a sense of speed and the spirit of continuous movement, this exclusive maple wood table features a split base with open sides and a classic square table top that counterbalances the infinite curvature of the rounded base.

Luge









### sle/cte

































Luge

# sto/sle













Simple yet sophisticated, the Mantis table puts a fresh, modern spin on a classic four-legged design. Sharp angles and tapered legs provide sleek stability, while contrast color accents add an air of exuberance and an energetic spirit. Handcrafted from wood with oil-stained accents, this table features a bold design with a smooth top.

#### Mantis









### sto/dte





























Mantis

## sto/sle















MAZE

With a combination of acute angles, smooth lines, and geometric configurations, the Maze table is characterized by a labyrinth-inspired base with a mystifying motif. Beautifully detailed with a smooth top, this luxury wooden table exudes cutting edge style and contemporary charm, making it a fascinating