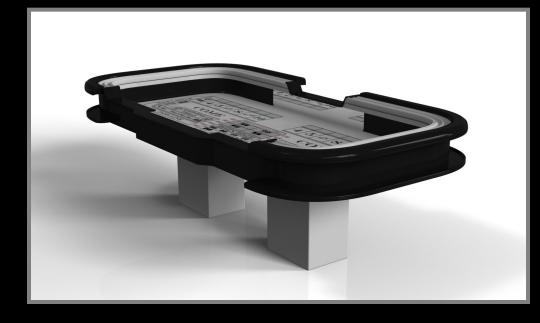

tric base creates a free-floating silhouette, making the Stilt table a compelling, contemporary addition to the modern home. Crafted from solid wood with oil-stained maple wood accents, this luxury handcrafted table boasts an exclusive, thought provoking design with an angled, offset base that seems to defy the laws of gravity and logic.



Stilt





































Stilt

## sle/dte











#### TRESTLE

Minimalist design meets opulent elegance in the Trestle table. Detailed with a thick, sturdy top, this contemporary table is expertly crafted from oil-stained wood in a crisp and clean finish. Square block legs give it a stark, geometric look that contributes to its timeless appeal.



Trestle









### sle Cte





























Trestle

# sto/dte











#### **TRINITY**

A contemporary composition of clean lines and sleek edges, the Trinity table is an elegant expression of modern design. Handcrafted from natural and sustainable woods, this table offers statement-making style with sharp angles that form three distinct triangles when viewed from the side. When viewed from each end, a Z-shaped pattern takes form, giving this high-end table a bold, geometric appeal that fits seamlessly into any modern room design.



Trinity









### sle /cte





























Trinity

### sto/sle













#### **VOGUE**

Handcrafted with clean lines, sharp angles, and a pyramid base, the Vogue table strikes the perfect balance between sport-inspired style and contemporary design. Timeless in its appeal and revered for its practicality