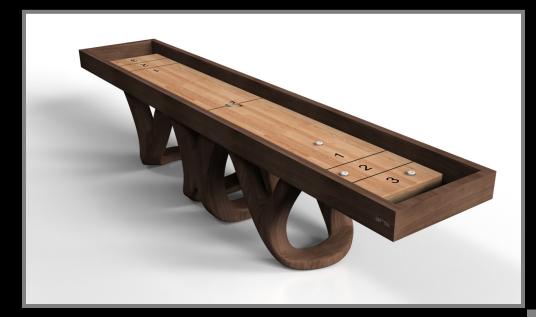

#### Shuffleboard Table:

- Custom Color Plank for the Butcher Block
- Abacus Scoring Unit
- Electronic Scoring Unit
- Shuffleboard: 9', 12', 14', 16', 18', and tournament length 22'