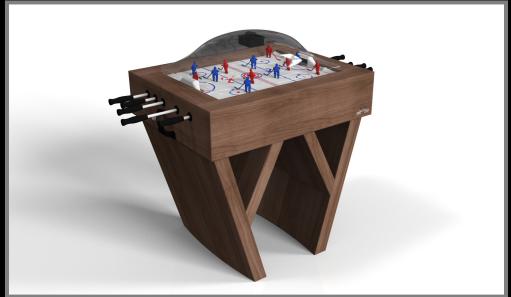

Mantis table puts a fresh, modern spin on a classic four-legged design. Sharp angles and tapered legs provide sleek stability, while contrast color accents add an air of exuberance and an energetic spirit. Handcrafted from wood with oil-stained accents, this table features a bold design with a smooth top.

#### Mantis









### sto/dte





























Mantis

## sto/sle















MAZE

With a combination of acute angles, smooth lines, and geometric configurations, the Maze table is characterized by a labyrinth-inspired base with a mystifying motif. Beautifully detailed with a smooth top, this luxury wooden table exudes cutting edge style and contemporary charm, making it a fascinating focal point in any room.

Maze









### sle te













Maze

### sle/cte













Drawing inspiration from the beauty of geometric forms, the Rumba table is characterized by a series of hollow and solid shapes that form an offset asymmetric base. Accented with a smooth top for entertaining, this custom table features a highend designer appeal that coordinates seamlessly into any modern room design.

#### Rumba









### sto/dte





























Rumba

## sto/sle















Handcrafted with intricate accents and a precision-carved curved base, the Sid table encompasses a series of smooth edges, distinctive details, and unconventional elements in one unique expression of luxury design. Built by hand with a crisp and clean finish, this contemporary table boasts a signature blend of expert craftsmanship and novel composition.







### sle ate