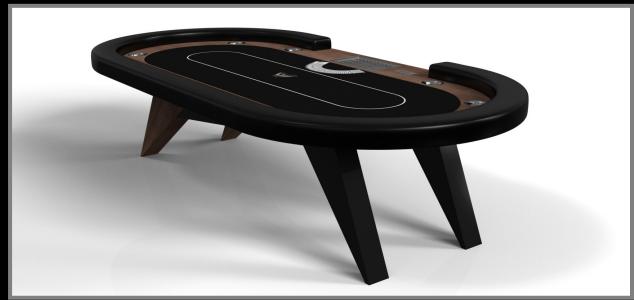

edges imparts a light, airy feel upon the Luge table. Evoking a sense of speed and the spirit of continuous movement, this exclusive maple wood table features a split base with open sides and a classic square table top that counterbalances the infinite curvature of the rounded base.

Luge









### sle/cte

































Luge

# sto/sle













Simple yet sophisticated, the Mantis table puts a fresh, modern spin on a classic four-legged design. Sharp angles and tapered legs provide sleek stability, while contrast color accents add an air of exuberance and an energetic spirit. Handcrafted from wood with oil-stained accents, this table features a bold design with a smooth top.

#### Mantis









### sto/dte





























Mantis

## sto/sle















MAZE

With a combination of acute angles, smooth lines, and geometric configurations, the Maze table is characterized by a labyrinth-inspired base with a mystifying motif. Beautifully detailed with a smooth top, this luxury wooden table exudes cutting edge style and contemporary charm, making it a fascinating focal point in any room.

Maze









### sle te













Maze

### sle/cte













Drawing inspiration from the beauty of geometric forms, the Rumba table is characterized by a series of hollow and solid shapes that form an offset asymmetric base. Accented with a smooth top for entertaining, this custom table features a highend designer appeal that coordinates seamlessly into any modern room design.

#### Rumba









### sto/dte





























Rumb