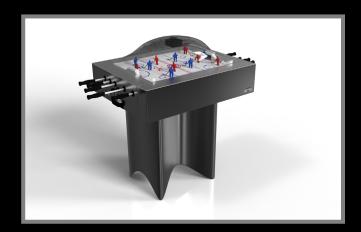

s a noteworthy addition to any room.

Don







# sle/cte































Don













### **DRACO**

Inspired by the work of Antoni Gaudi and the movement of Catalan Modernism, the Draco table boasts bold style with smooth, curved legs and a solid top. Expertly crafted from solid wood, this table features a high-end, contemporary design in a natural wood finish.

#### DRACO









### sle Cte



































Draco

# sle/dte











#### **ELLIPSE**

Smooth curves create a sense of free-flowing movement, making the Ellipse table an elegant, eye-catching addition to any room. This luxury game table features a sturdy center base formed with purposeful precision to offer varied views from different angles.

#### **ELLIPSE**









# sle/cte

































Ellipse

# sto/sle











#### **KORS**

The Kors table is a superior example of contrasting geometric forms. This table features an angular base that highlights the beauty of negative space from the front view. From the side view, it offers a completely different perspective with unexpected dimensional details that demand attention. The end result is a clean, modern design that offers equal parts style, sophistication, and superior playability.









### sle te































Kors

# sle/dte













#### **LOUVE**

Three solid pieces of wood seemingly float around a concealed center base, making the Louve table one of our most mind-bending designs. Crafted from solid wood, this contemporary table features a smooth hand-sanded finish