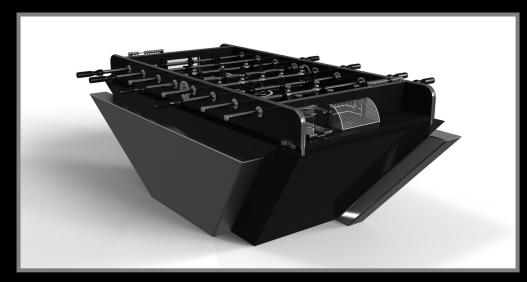

sustainable woods, this table offers statement-making style with sharp angles that form three distinct triangles when viewed from the side. When viewed from each end, a Z-shaped pattern takes form, giving this high-end table a bold, geometric appeal that fits seamlessly into any modern room design.



Trinity









### sle /cte





























Trinity

### sto/sle













#### **VOGUE**

Handcrafted with clean lines, sharp angles, and a pyramid base, the Vogue table strikes the perfect balance between sport-inspired style and contemporary design. Timeless in its appeal and revered for its practicality and purpose, this custom table is beautifully crafted from solid maple wood saturated with oil stains that give it a cutting edge look.

Vogue









### sle Cte





























Vogue

# sto/dte













#### **VOLTA**

Bring the energy and excitement of competitive gaming into your home or commercial space with this sleek Volta table. Constructed with a durable metal base, this table features a regulation game top and a singular base with overlapping details and smooth angles that evoke a modern, almost futuristic feel. From certain points of view, the base appears to be a solid block; from others it boasts a unique expression of negative space.









### sle Cte





























Volta

## sle/dte











#### ZENITH

An open, arched base balances beautifully against the hard edges of the square surface top, making the Zenith table a striking juxtaposition of modern, geometric forms. Minimalist in its appeal yet luxur