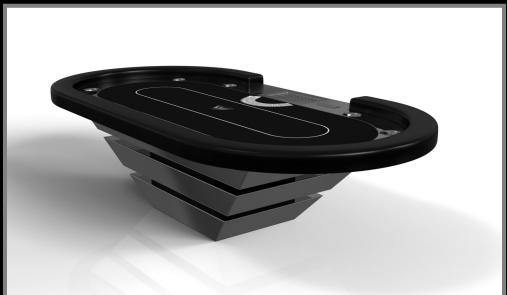

### sle/cte

Drawing inspiration from the beauty of geometric forms, the Rumba table is characterized by a series of hollow and solid shapes that form an offset asymmetric base. Accented with a smooth top for entertaining, this custom table features a highend designer appeal that coordinates seamlessly into any modern room design.

#### Rumba

### sto/dte

Rumba