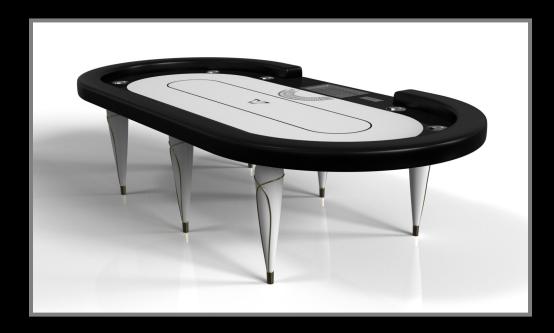

### **AVAILABLE OPTIONS AND UPGRADES**

#### Pool Table:

- Single or Dual Purpose Conversion Tops having a table tennis, dining, and/or poker conversion top
- Leather Upholstered Pockets with Accent Stitching
- Drawer
- Conversion Top Cart
- Pool: 7', 8', 8.5', and a tournament 9'