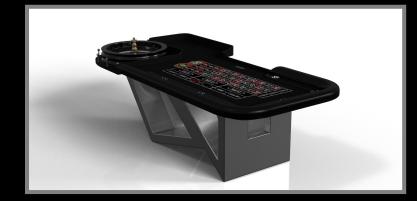

h a combination of acute angles, smooth lines, and geometric configurations, the Maze table is characterized by a labyrinth-inspired base with a mystifying motif. Beautifully detailed with a smooth top, this luxury wooden table exudes cutting edge style and contemporary charm, making it a fascinating focal point in any room.

Maze









### sle te













Maze

### sle/cte













Drawing inspiration from the beauty of geometric forms, the Rumba table is characterized by a series of hollow and solid shapes that form an offset asymmetric base. Accented with a smooth top for entertaining, this custom table features a highend designer appeal that coordinates seamlessly into any modern room design.

#### Rumba









### sto/dte





























Rumba

## sto/sle















Handcrafted with intricate accents and a precision-carved curved base, the Sid table encompasses a series of smooth edges, distinctive details, and unconventional elements in one unique expression of luxury design. Built by hand with a crisp and clean finish, this contemporary table boasts a signature blend of expert craftsmanship and novel composition.







### sle ate





























Sid

# sto/dte











#### **STILT**

An asymmetric base creates a free-floating silhouette, making the Stilt table a compelling, contemporary addition to the modern home. Crafted from solid wood with oil-stained maple wood accents, this luxury handcrafted table boasts an exclusive, thought provoking design with an angled, offset base that seems to defy the laws of gravity and