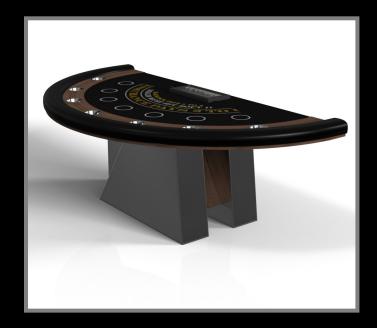

rved base, the Sid table encompasses a series of smooth edges, distinctive details, and unconventional elements in one unique expression of luxury design. Built by hand with a crisp and clean finish, this contemporary table boasts a signature blend of expert craftsmanship and novel composition.







### sle ate





























Sid

# sto/dte











#### **STILT**

An asymmetric base creates a free-floating silhouette, making the Stilt table a compelling, contemporary addition to the modern home. Crafted from solid wood with oil-stained maple wood accents, this luxury handcrafted table boasts an exclusive, thought provoking design with an angled, offset base that seems to defy the laws of gravity and logic.



Stilt





































Stilt

## sle/dte











#### TRESTLE

Minimalist design meets opulent elegance in the Trestle table. Detailed with a thick, sturdy top, this contemporary table is expertly crafted from oil-stained wood in a crisp and clean finish. Square block legs give it a stark, geometric look that contributes to its timeless appeal.



Trestle









### sle Cte





























Trestle

# sto/dte











#### **TRINITY**

A contemporary composition of clean lines and sleek edges, the Trinity table is an elegant expression of modern design. Handcrafted from natural and sustainable woods, this table offers statement-making style with sharp angles that form three distinct triangles when viewed from the side. When viewed from each end, a Z-shaped pattern takes form, giving this high-end table a bold, g