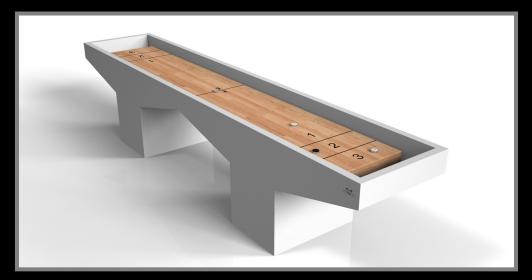

#### Shuffleboard Table:

- Custom Color Plank for the Butcher Block
- Abacus Scoring Unit
- Electronic Scoring Unit
- Shuffleboard: 9', 12', 14', 16', 18', and tournament length 22'