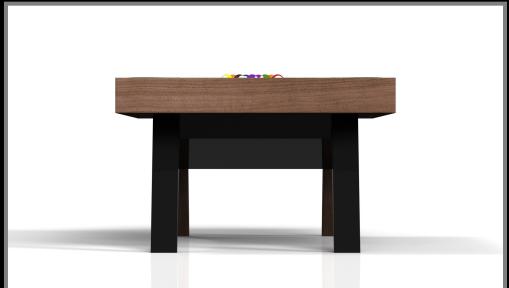

# sto/sle

Simple yet sophisticated, the Mantis table puts a fresh, modern spin on a classic four-legged design. Sharp angles and tapered legs provide sleek stability, while contrast color accents add an air of exuberance and an energetic spirit. Handcrafted from wood with oil-stained accents, this table features a bold design with a smooth top.

#### Mantis

### sto/dte

Mantis