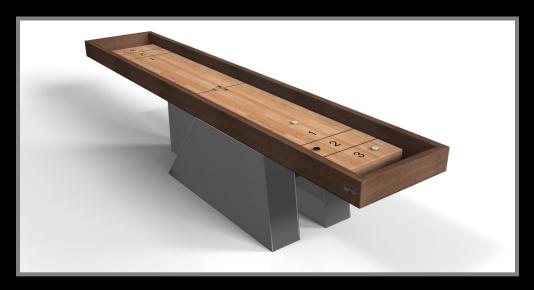

#### Shuffleboard Table:

- Custom Color Plank for the Butcher Block
- Abacus Scoring Unit
- Electronic Scoring Unit
- Shuffleboard: 9', 12', 14', 16', 18', and tournament length 22'