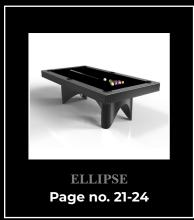

#### **ELLIPSE**

Smooth curves create a sense of free-flowing movement, making the Ellipse table an elegant, eye-catching addition to any room. This luxury game table features a sturdy center base formed with purposeful precision to offer varied views from different angles.

#### **ELLIPSE**

# sle/cte

Ellipse