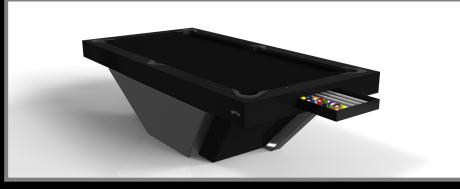

#### Pool Table:

- Single or Dual Purpose Conversion Tops having a table tennis, dining, and/or poker conversion top
- Leather Upholstered Pockets with Accent Stitching
- Drawer
- Conversion Top Cart
- Pool: 7', 8', 8.5', and a tournament 9'