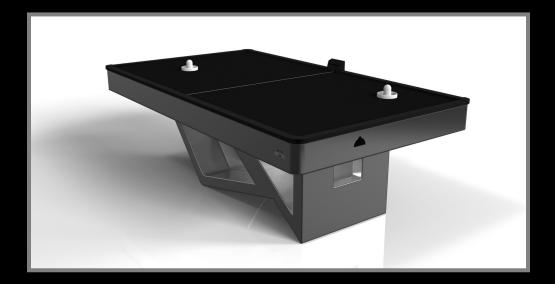

Mantis

## sto/sle















MAZE

With a combination of acute angles, smooth lines, and geometric configurations, the Maze table is characterized by a labyrinth-inspired base with a mystifying motif. Beautifully detailed with a smooth top, this luxury wooden table exudes cutting edge style and contemporary charm, making it a fascinating focal point in any room.

Maze









### sle te













Maze

### sle/cte













Drawing inspiration from the beauty of geometric forms, the Rumba table is characterized by a series of hollow and solid shapes that form an offset asymmetric base. Accented with a smooth top for entertaining, this custom table features a highend designer appeal that coordinates seamlessly into any modern room design.

#### Rumba









### sto/dte





























Rumba

## sto/sle















Handcrafted with intricate accents and a precision-carved curved base, the Sid table encompasses a series of smooth edges, distinctive details, and unconventional elements in one unique expression of luxury design. Built by hand with a crisp and clean finish, this contemporary table boasts a signature blend of expert craftsmanship and novel composition.







### sle ate





























Sid

# sto/dte











#### **STILT**

An asymmetric base creates a free-floating silhouette, making the Stilt table a compelling, contemporary addition to the modern home. Crafted from solid wood with oil-stained maple wood accents, this luxury handcrafted table boasts an exclusive, thought provoking design with an angled, offset