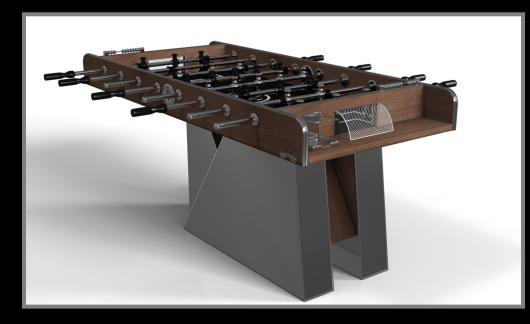

ase, the Sid table encompasses a series of smooth edges, distinctive details, and unconventional elements in one unique expression of luxury design. Built by hand with a crisp and clean finish, this contemporary table boasts a signature blend of expert craftsmanship and novel composition.







### sle ate





























Sid

# sto/dte











#### **STILT**

An asymmetric base creates a free-floating silhouette, making the Stilt table a compelling, contemporary addition to the modern home. Crafted from solid wood with oil-stained maple wood accents, this luxury handcrafted table boasts an exclusive, thought provoking design with an angled, offset base that seems to defy the laws of gravity and logic.



Stilt





































Stilt

## sle/dte











#### TRESTLE

Minimalist design meets opulent elegance in the Trestle table. Detailed with a thick, sturdy top, this contemporary table is expertly crafted from oil-stained wood in a crisp and clean finish. Square block legs give it a stark, geometric look that contributes to its timeless appeal.



Trestle









### sle Cte





























Trestle

# sto/dte











#### **TRINITY**

A contemporary composition of clean lines and sleek edges, the Trinity table is an elegant expression of modern design. Handcrafted from natural and sustainable woods, this table offers statement-making style with sharp angles that form three distinct triangles when viewed from the side. When viewed from each end, a Z-shaped pattern takes form, giving this high-end table a bold, geometr