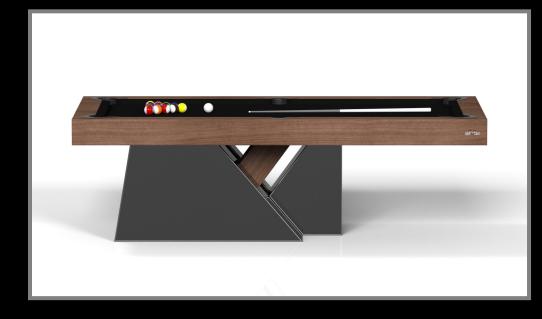

#### **VOLTA**

Bring the energy and excitement of competitive gaming into your home or commercial space with this sleek Volta table. Constructed with a durable metal base, this table features a regulation game top and a singular base with overlapping details and smooth angles that evoke a modern, almost futuristic feel. From certain points of view, the base appears to be a solid block; from others it boasts a unique expression of negative space.