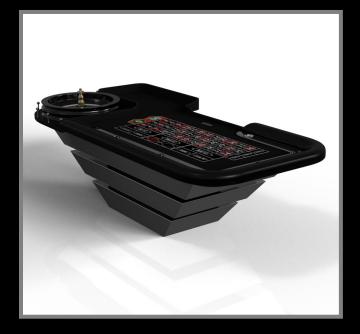

#### **VOLTA**

Bring the energy and excitement of competitive gaming into your home or commercial space with this sleek Volta table. Constructed with a durable metal base, this table features a regulation game top and a singular base with overlapping details and smooth angles that evoke a modern, almost futuristic feel. From certain points of view, the base appears to be a solid block; from others it boasts a unique expression of negative space.