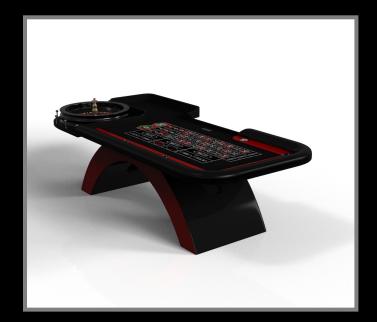

ble metal base, this table features a regulation game top and a singular base with overlapping details and smooth angles that evoke a modern, almost futuristic feel. From certain points of view, the base appears to be a solid block; from others it boasts a unique expression of negative space.









### sle Cte





























Volta

## sle/dte











#### ZENITH

An open, arched base balances beautifully against the hard edges of the square surface top, making the Zenith table a striking juxtaposition of modern, geometric forms. Minimalist in its appeal yet luxurious in design, this contemporary table is handcrafted from solid maple wood that embodies a vibrant, energetic sense of spirit.

#### Zenith









### sle te





























Zenith

## sle/dte













### **AVAILABLE OPTIONS AND UPGRADES**

#### Pool Table:

- Single or Dual Purpose Conversion Tops having a table tennis, dining, and/or poker conversion top
- Leather Upholstered Pockets with Accent Stitching
- Drawer
- Conversion Top Cart
- Pool: 7', 8', 8.5', and a tournament 9'



#### Table Tennis Table:

• Drawer - up to one on each end



#### Shuffleboard Table:

- Custom Color Plank for the Butcher Block
- Abacus Scoring Unit
- Electronic Scoring Unit
- Shuffleboard: 9', 12', 14', 16', 18', and tournament length 22'



#### Dome Hockey:

 Upgrade to Jumbotron and LED interactive lighting game





### **CONTACT US**

310.359.9206

info@elevatecustoms.com

 $\bigoplus \ www.elevate customs.com$