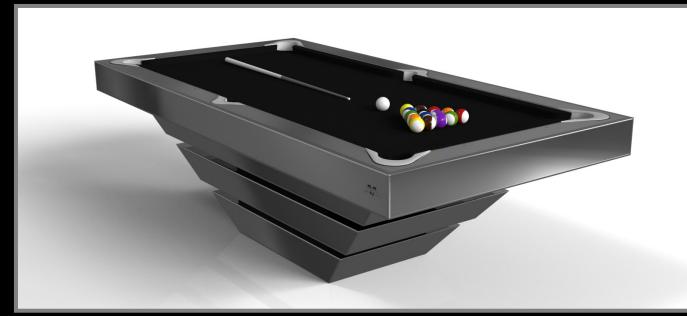

#### **VOLTA**

Bring the energy and excitement of competitive gaming into your home or commercial space with this sleek Volta table. Constructed with a durable metal base, this table features a regulation game top and a singular base with overlapping details and smooth angles that evoke a modern, almost futuristic feel. From certain points of view, the base appears to be a solid block; from others it boasts a unique expression of negative space.