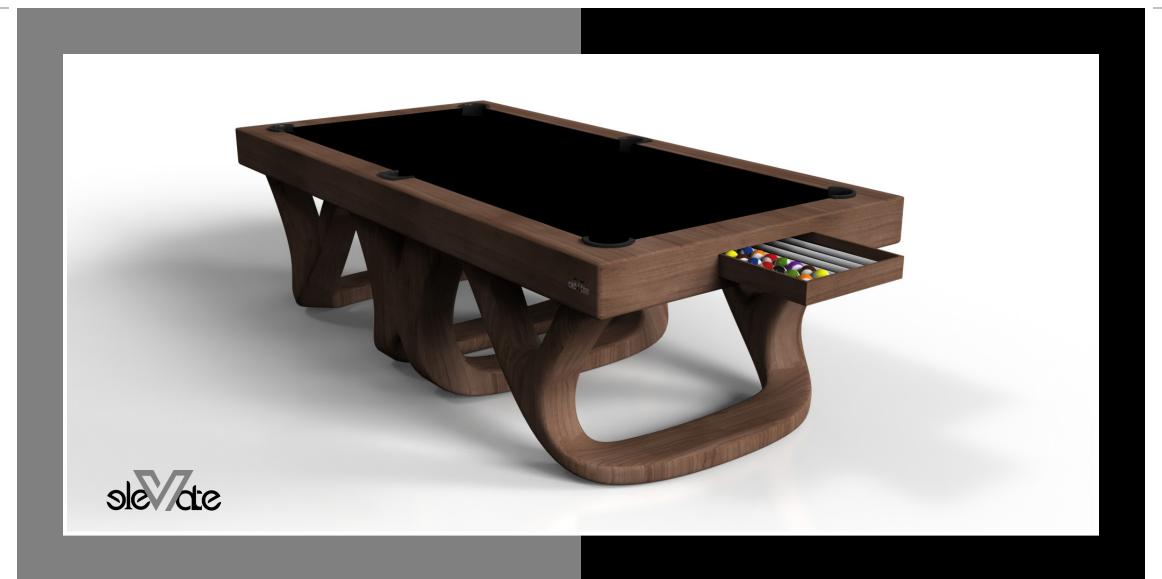

#### **BESO**

With an open metal foundation, our Beso tableb is a unique expression of contemporary forms and negative space. This table is handcrafted by our master artisans with a rectangle-in-rectangle base that echoes the angles and edges of a regulation game top. The aesthetic is simple yet sleek, combining superior playability with uncompromised style.

Beso

# sle/dte