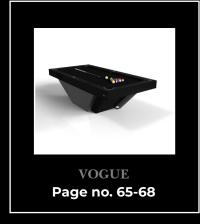

#### **VOGUE**

Handcrafted with clean lines, sharp angles, and a pyramid base, the Vogue table strikes the perfect balance between sport-inspired style and contemporary design. Timeless in its appeal and revered for its practicality and purpose, this custom table is beautifully crafted from solid maple wood saturated with oil stains that give it a cutting edge look.

Vogue