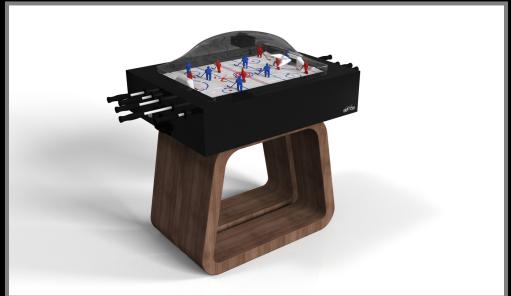

ors

# sle/dte













#### **LOUVE**

Three solid pieces of wood seemingly float around a concealed center base, making the Louve table one of our most mind-bending designs. Crafted from solid wood, this contemporary table features a smooth hand-sanded finish with a tapered base that creates a timeless pyramidal form.



### sle te































Louve















An open base with sweeping curves and smooth edges imparts a light, airy feel upon the Luge table. Evoking a sense of speed and the spirit of continuous movement, this exclusive maple wood table features a split base with open sides and a classic square table top that counterbalances the infinite curvature of the rounded base.

Luge









### sle/cte

































Luge

# sto/sle













Simple yet sophisticated, the Mantis table puts a fresh, modern spin on a classic four-legged design. Sharp angles and tapered legs provide sleek stability, while contrast color accents add an air of exuberance and an energetic spirit. Handcrafted from wood with oil-stained accents, this table features a bold design with a smooth top.

#### Mantis









### sto/dte





























Mantis

## sto/sle















MAZE

With a combination of acute angles, smooth lines, and geometric configurations, the Maze table is characterized by a labyrinth-inspired base with a mystifying motif. Beautifully detailed with a smooth top, this luxury wooden table exudes cutting edge style and contemporary charm, making it a fascinating focal point in any room.

Maze









### s