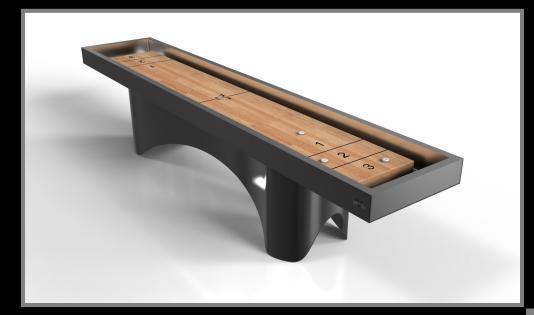

#### Shuffleboard Table:

- Custom Color Plank for the Butcher Block
- Abacus Scoring Unit
- Electronic Scoring Unit
- Shuffleboard: 9', 12', 14', 16', 18', and tournament length 22'