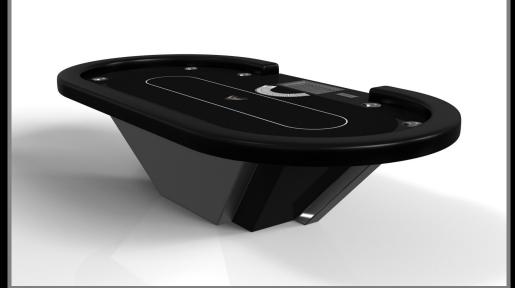

king style with sharp angles that form three distinct triangles when viewed from the side. When viewed from each end, a Z-shaped pattern takes form, giving this high-end table a bold, geometric appeal that fits seamlessly into any modern room design.



Trinity









### sle /cte





























Trinity

### sto/sle













#### **VOGUE**

Handcrafted with clean lines, sharp angles, and a pyramid base, the Vogue table strikes the perfect balance between sport-inspired style and contemporary design. Timeless in its appeal and revered for its practicality and purpose, this custom table is beautifully crafted from solid maple wood saturated with oil stains that give it a cutting edge look.

Vogue









### sle Cte





























Vogue

# sto/dte













#### **VOLTA**

Bring the energy and excitement of competitive gaming into your home or commercial space with this sleek Volta table. Constructed with a durable metal base, this table features a regulation game top and a singular base with overlapping details and smooth angles that evoke a modern, almost futuristic feel. From certain points of view, the base appears to be a solid block; from others it boasts a unique expression of negative space.









### sle Cte





























Volta

## sle/dte











#### ZENITH

An open, arched base balances beautifully against the hard edges of the square surface top, making the Zenith table a striking juxtaposition of modern, geometric forms. Minimalist in its appeal yet luxurious in design, this contemporary table is handcra