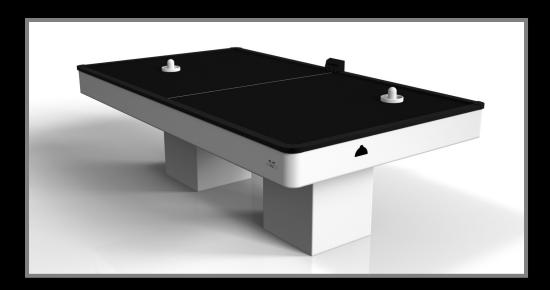

Sid

# sto/dte











#### **STILT**

An asymmetric base creates a free-floating silhouette, making the Stilt table a compelling, contemporary addition to the modern home. Crafted from solid wood with oil-stained maple wood accents, this luxury handcrafted table boasts an exclusive, thought provoking design with an angled, offset base that seems to defy the laws of gravity and logic.



Stilt





































Stilt

## sle/dte











#### TRESTLE

Minimalist design meets opulent elegance in the Trestle table. Detailed with a thick, sturdy top, this contemporary table is expertly crafted from oil-stained wood in a crisp and clean finish. Square block legs give it a stark, geometric look that contributes to its timeless appeal.



Trestle









### sle Cte





























Trestle

# sto/dte











#### **TRINITY**

A contemporary composition of clean lines and sleek edges, the Trinity table is an elegant expression of modern design. Handcrafted from natural and sustainable woods, this table offers statement-making style with sharp angles that form three distinct triangles when viewed from the side. When viewed from each end, a Z-shaped pattern takes form, giving this high-end table a bold, geometric appeal that fits seamlessly into any modern room design.



Trinity









### sle /cte





























Trinity

### sto/sle













#### **VOGUE**

Handcrafted with clean lines, sharp angles, and a pyramid base, the Vogue table strikes the perfect balance between sport-inspired style and contemporary design. T