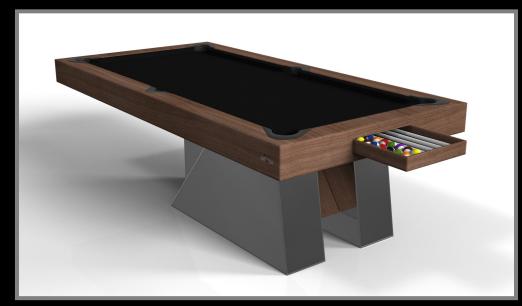

#### **VOLTA**

Bring the energy and excitement of competitive gaming into your home or commercial space with this sleek Volta table. Constructed with a durable metal base, this table features a regulation game top and a singular base with overlapping details and smooth angles that evoke a modern, almost futuristic feel. From certain points of view, the base appears to be a solid block; from others it boasts a unique expression of negative space.

#### Pool Table:

- Single or Dual Purpose Conversion Tops having a table tennis, dining, and/or poker conversion top
- Leather Upholstered Pockets with Accent Stitching
- Drawer
- Conversion Top Cart
- Pool: 7', 8', 8.5', and a tournament 9'