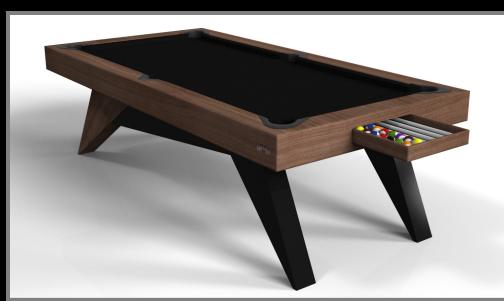

# sto/sle

Simple yet sophisticated, the Mantis table puts a fresh, modern spin on a classic four-legged design. Sharp angles and tapered legs provide sleek stability, while contrast color accents add an air of exuberance and an energetic spirit. Handcrafted from wood with oil-stained accents, this table features a bold design with a smooth top.

#### Mantis

### sto/dte

Mantis