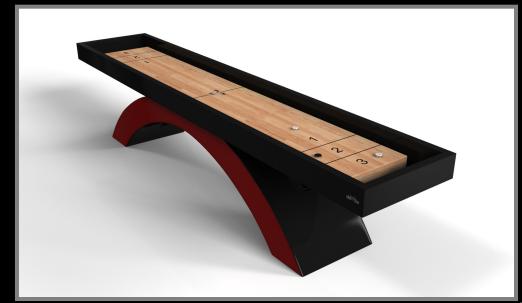

#### Shuffleboard Table:

- Custom Color Plank for the Butcher Block
- Abacus Scoring Unit
- Electronic Scoring Unit
- Shuffleboard: 9', 12', 14', 16', 18', and tournament length 22'