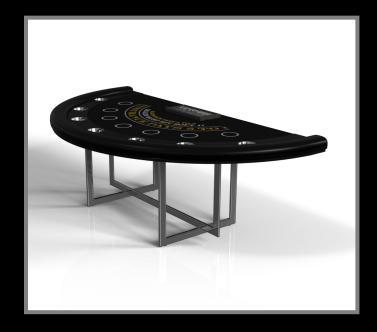

rectangular top perched upon two wide baluster column legs that mimic the curves and lines of crown molding. It's a sophisticated option designed for superior playability – and it's an easy addition to any room decorated with classic, traditional, or transitional decor.

#### **BALUSTER**









### sle Cte































#### **BALUSTER**

# sto/sle











#### **BESO**

With an open metal foundation, our Beso tableb is a unique expression of contemporary forms and negative space. This table is handcrafted by our master artisans with a rectangle-in-rectangle base that echoes the angles and edges of a regulation game top. The aesthetic is simple yet sleek, combining superior playability with uncompromised style.







































Beso

# sle/dte













#### DON

Champagne gold accents add undeniable elegance to this luxury table. Offering superior playability and uncompromised style, this design features hand carved details, decorative metal elements, and metal sabots at the bottom of each leg. The side skirts are artfully trimmed to create the high and low texture of crown molding, providing a beautiful contrast against the smooth, tapered legs. With its distinctive combination of form and function, this table is a noteworthy addition to any room.

Don







# sle/cte































Don













### **DRACO**

Inspired by the work of Antoni Gaudi and the movement of Catalan Modernism, the Draco table boasts bold style with smooth, curved legs and a solid top. Expertly crafted from solid wood, this table