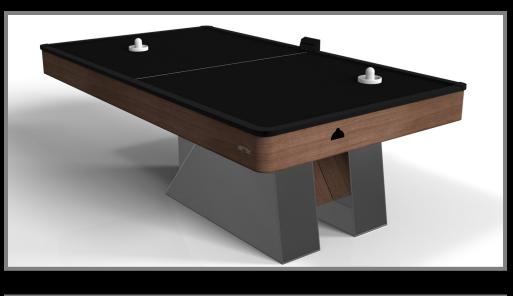

ith intricate accents and a precision-carved curved base, the Sid table encompasses a series of smooth edges, distinctive details, and unconventional elements in one unique expression of luxury design. Built by hand with a crisp and clean finish, this contemporary table boasts a signature blend of expert craftsmanship and novel composition.







### sle ate





























Sid

# sto/dte











#### **STILT**

An asymmetric base creates a free-floating silhouette, making the Stilt table a compelling, contemporary addition to the modern home. Crafted from solid wood with oil-stained maple wood accents, this luxury handcrafted table boasts an exclusive, thought provoking design with an angled, offset base that seems to defy the laws of gravity and logic.



Stilt





































Stilt

## sle/dte











#### TRESTLE

Minimalist design meets opulent elegance in the Trestle table. Detailed with a thick, sturdy top, this contemporary table is expertly crafted from oil-stained wood in a crisp and clean finish. Square block legs give it a stark, geometric look that contributes to its timeless appeal.



Trestle









### sle Cte





























Trestle

# sto/dte











#### **TRINITY**

A contemporary composition of clean lines and sleek edges, the Trinity table is an elegant expression of modern design. Handcrafted from natural and sustainable woods, this table offers statement-making style with sharp angles that form three distinct triangles when viewed from the side. When viewed from each end, a Z-shaped pattern t