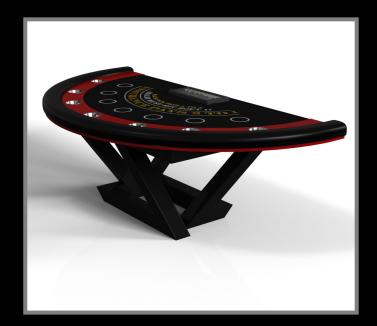

xpertly crafted from oil-stained wood in a crisp and clean finish. Square block legs give it a stark, geometric look that contributes to its timeless appeal.



Trestle









### sle Cte





























Trestle

# sto/dte











#### **TRINITY**

A contemporary composition of clean lines and sleek edges, the Trinity table is an elegant expression of modern design. Handcrafted from natural and sustainable woods, this table offers statement-making style with sharp angles that form three distinct triangles when viewed from the side. When viewed from each end, a Z-shaped pattern takes form, giving this high-end table a bold, geometric appeal that fits seamlessly into any modern room design.



Trinity









### sle /cte





























Trinity

### sto/sle













#### **VOGUE**

Handcrafted with clean lines, sharp angles, and a pyramid base, the Vogue table strikes the perfect balance between sport-inspired style and contemporary design. Timeless in its appeal and revered for its practicality and purpose, this custom table is beautifully crafted from solid maple wood saturated with oil stains that give it a cutting edge look.

Vogue









### sle Cte





























Vogue

# sto/dte













#### **VOLTA**

Bring the energy and excitement of competitive gaming into your home or commercial space with this sleek Volta table. Constructed with a durable metal base, this table features a regulation game top and a singular base with overlapping details and smooth angles that evoke a modern, almost futuristic feel. From cer