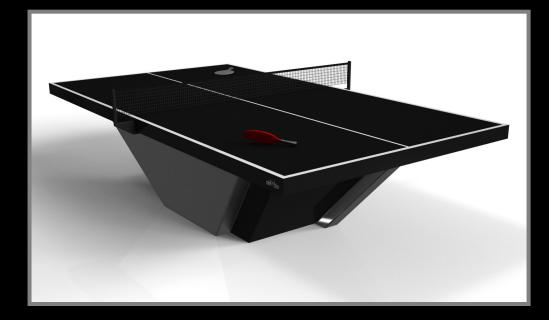

making style with sharp angles that form three distinct triangles when viewed from the side. When viewed from each end, a Z-shaped pattern takes form, giving this high-end table a bold, geometric appeal that fits seamlessly into any modern room design.



Trinity









### sle /cte





























Trinity

### sto/sle













#### **VOGUE**

Handcrafted with clean lines, sharp angles, and a pyramid base, the Vogue table strikes the perfect balance between sport-inspired style and contemporary design. Timeless in its appeal and revered for its practicality and purpose, this custom table is beautifully crafted from solid maple wood saturated with oil stains that give it a cutting edge look.

Vogue









### sle Cte





























Vogue

# sto/dte













#### **VOLTA**

Bring the energy and excitement of competitive gaming into your home or commercial space with this sleek Volta table. Constructed with a durable metal base, this table features a regulation game top and a singular base with overlapping details and smooth angles that evoke a modern, almost futuristic feel. From certain points of view, the base appears to be a solid block; from others it boasts a unique expression of negative space.









### sle Cte





























Volta

## sle/dte











#### ZENITH

An open, arched base balances beautifully against the hard edges of the square surface top, making the Zenith table a striking juxtaposition of modern, geometric forms. Minimalist in its appeal yet luxurious in design, this contemporary table is handc