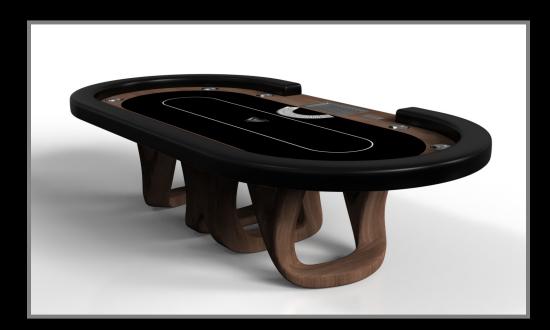

### **DRACO**

Inspired by the work of Antoni Gaudi and the movement of Catalan Modernism, the Draco table boasts bold style with smooth, curved legs and a solid top. Expertly crafted from solid wood, this table features a high-end, contemporary design in a natural wood finish.

#### DRACO

### sle Cte

Draco