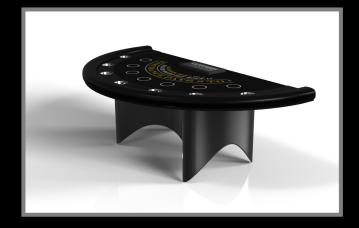

#### DON

Champagne gold accents add undeniable elegance to this luxury table. Offering superior playability and uncompromised style, this design features hand carved details, decorative metal elements, and metal sabots at the bottom of each leg. The side skirts are artfully trimmed to create the high and low texture of crown molding, providing a beautiful contrast against the smooth, tapered legs. With its distinctive combination of form and function, this table is a noteworthy addition to any room.

Don

# sle/cte

Don