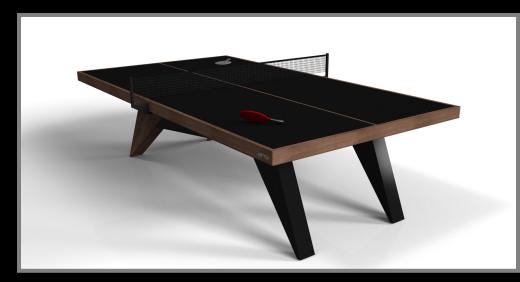

An open base with sweeping curves and smooth edges imparts a light, airy feel upon the Luge table. Evoking a sense of speed and the spirit of continuous movement, this exclusive maple wood table features a split base with open sides and a classic square table top that counterbalances the infinite curvature of the rounded base.

Luge









### sle/cte

































Luge

# sto/sle













Simple yet sophisticated, the Mantis table puts a fresh, modern spin on a classic four-legged design. Sharp angles and tapered legs provide sleek stability, while contrast color accents add an air of exuberance and an energetic spirit. Handcrafted from wood with oil-stained accents, this table features a bold design with a smooth top.

#### Mantis









### sto/dte





























Mantis

## sto/sle















MAZE

With a combination of acute angles, smooth lines, and geometric configurations, the Maze table is characterized by a labyrinth-inspired base with a mystifying motif. Beautifully detailed with a smooth top, this luxury wooden table exudes cutting edge style and contemporary charm, making it a fascinating focal point in any room.

Maze









### sle te













Maze

### sle/cte













Drawing inspiration from the beauty of geometric forms, the Rumba table is characterized by a series of hollow and solid shapes that form an offset asymmetric base. Accented with a smooth top for entertaining, this custom table features a highend designer appeal that coordinates seamlessly into any modern room design.

#### Rumba