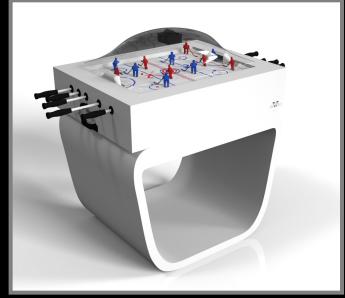

f geometric forms, the Rumba table is characterized by a series of hollow and solid shapes that form an offset asymmetric base. Accented with a smooth top for entertaining, this custom table features a highend designer appeal that coordinates seamlessly into any modern room design.

#### Rumba









### sto/dte





























Rumba

## sto/sle















Handcrafted with intricate accents and a precision-carved curved base, the Sid table encompasses a series of smooth edges, distinctive details, and unconventional elements in one unique expression of luxury design. Built by hand with a crisp and clean finish, this contemporary table boasts a signature blend of expert craftsmanship and novel composition.







### sle ate





























Sid

# sto/dte











#### **STILT**

An asymmetric base creates a free-floating silhouette, making the Stilt table a compelling, contemporary addition to the modern home. Crafted from solid wood with oil-stained maple wood accents, this luxury handcrafted table boasts an exclusive, thought provoking design with an angled, offset base that seems to defy the laws of gravity and logic.



Stilt





































Stilt

## sle/dte











#### TRESTLE

Minimalist design meets opulent elegance in the Trestle table. Detailed with a thick, sturdy top, this contemporary table is expertly crafted from oil-stained wood in a crisp and clean finish. Square block legs give it a stark, geometric look that contributes to its timeless appeal.



Trestle









### sle Cte