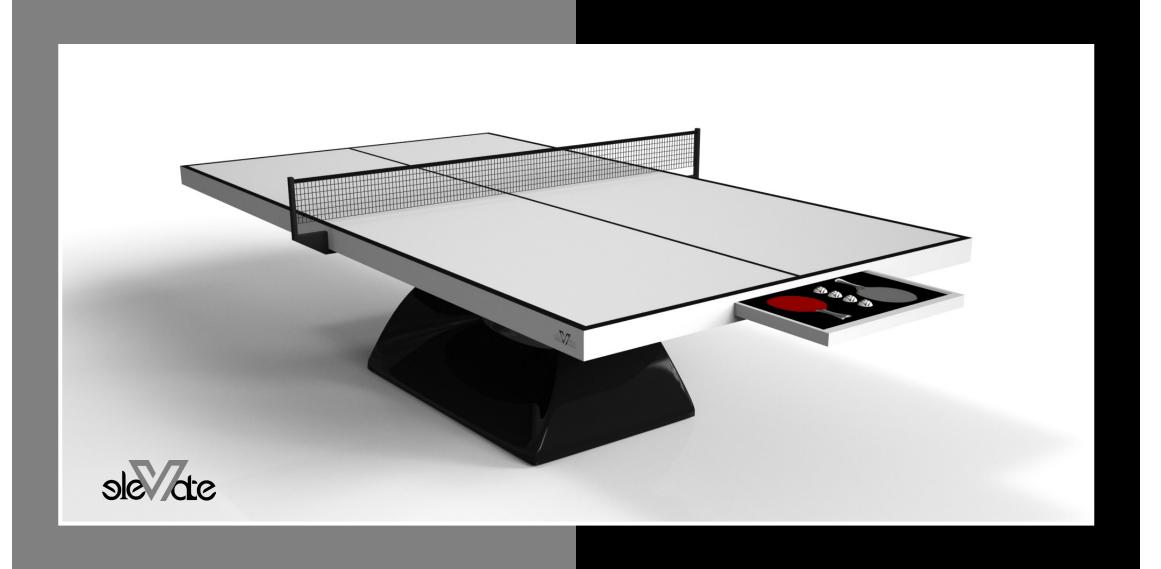

ng style with sharp angles that form three distinct triangles when viewed from the side. When viewed from each end, a Z-shaped pattern takes form, giving this high-end table a bold, geometric appeal that fits seamlessly into any modern room design.



Trinity









### sle /cte





























Trinity

### sto/sle













#### **VOGUE**

Handcrafted with clean lines, sharp angles, and a pyramid base, the Vogue table strikes the perfect balance between sport-inspired style and contemporary design. Timeless in its appeal and revered for its practicality and purpose, this custom table is beautifully crafted from solid maple wood saturated with oil stains that give it a cutting edge look.

Vogue









### sle Cte





























Vogue

# sto/dte













#### **VOLTA**

Bring the energy and excitement of competitive gaming into your home or commercial space with this sleek Volta table. Constructed with a durable metal base, this table features a regulation game top and a singular base with overlapping details and smooth angles that evoke a modern, almost futuristic feel. From certain points of view, the base appears to be a solid block; from others it boasts a unique expression of negative space.









### sle Cte





























Volta

## sle/dte











#### ZENITH

An open, arched base balances beautifully against the hard edges of the square surface top, making the Zenith table a striking juxtaposition of modern, geometric forms. Minimalist in its appeal yet luxurious in design, this contemporary table is handcraft