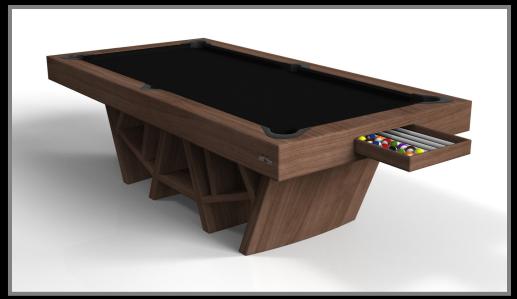

#### Pool Table:

- Single or Dual Purpose Conversion Tops having a table tennis, dining, and/or poker conversion top
- Leather Upholstered Pockets with Accent Stitching
- Drawer
- Conversion Top Cart
- Pool: 7', 8', 8.5', and a tournament 9'