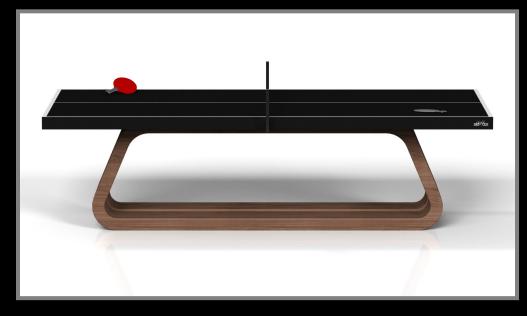

or playability.









### sle te































Kors

# sle/dte













#### **LOUVE**

Three solid pieces of wood seemingly float around a concealed center base, making the Louve table one of our most mind-bending designs. Crafted from solid wood, this contemporary table features a smooth hand-sanded finish with a tapered base that creates a timeless pyramidal form.



### sle te































Louve















An open base with sweeping curves and smooth edges imparts a light, airy feel upon the Luge table. Evoking a sense of speed and the spirit of continuous movement, this exclusive maple wood table features a split base with open sides and a classic square table top that counterbalances the infinite curvature of the rounded base.

Luge









### sle/cte

































Luge

# sto/sle













Simple yet sophisticated, the Mantis table puts a fresh, modern spin on a classic four-legged design. Sharp angles and tapered legs provide sleek stability, while contrast color accents add an air of exuberance and an energetic spirit. Handcrafted from wood with oil-stained accents, this table features a bold design with a smooth top.

#### Mantis









### sto/dte





























Mantis

## sto/sle















MAZE

With a combination of acute angles, smooth lines, and geometric configurations, the Maze table is characterized by a labyrinth-inspired base with a mystifying motif. Beautifully detailed with a smooth top, this luxury wooden table exudes cutting edge style and contemporary charm, m