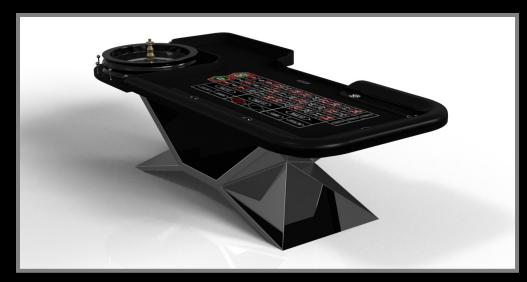

#### **VOLTA**

Bring the energy and excitement of competitive gaming into your home or commercial space with this sleek Volta table. Constructed with a durable metal base, this table features a regulation game top and a singular base with overlapping details and smooth angles that evoke a modern, almost futuristic feel. From certain points of view, the base appears to be a solid block; from others it boasts a unique expression of negative space.