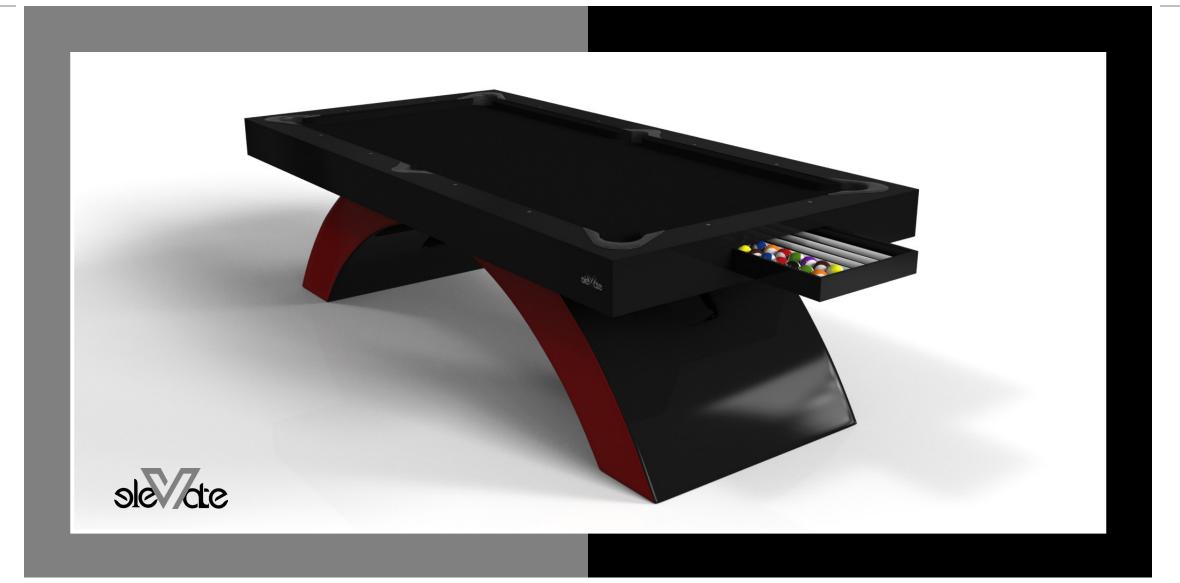

#### **VOLTA**

Bring the energy and excitement of competitive gaming into your home or commercial space with this sleek Volta table. Constructed with a durable metal base, this table features a regulation game top and a singular base with overlapping details and smooth angles that evoke a modern, almost futuristic feel. From certain points of view, the base appears to be a solid block; from others it boasts a unique expression of negative space.

### sle Cte

Volta