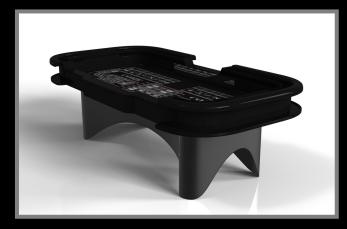

#### **BESO**

With an open metal foundation, our Beso tableb is a unique expression of contemporary forms and negative space. This table is handcrafted by our master artisans with a rectangle-in-rectangle base that echoes the angles and edges of a regulation game top. The aesthetic is simple yet sleek, combining superior playability with uncompromised style.

Beso

# sle/dte