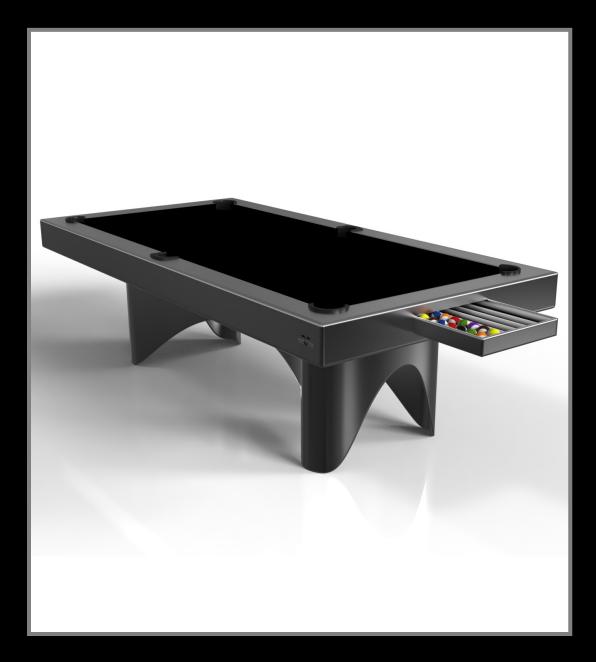

#### ZENITH

An open, arched base balances beautifully against the hard edges of the square surface top, making the Zenith table a striking juxtaposition of modern, geometric forms. Minimalist in its appeal yet luxurious in design, this contemporary table is handcrafted from solid maple wood that embodies a vibrant, energetic sense of spirit.