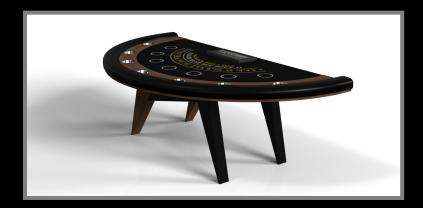

smooth edges imparts a light, airy feel upon the Luge table. Evoking a sense of speed and the spirit of continuous movement, this exclusive maple wood table features a split base with open sides and a classic square table top that counterbalances the infinite curvature of the rounded base.

Luge









### sle/cte

































Luge

# sto/sle













Simple yet sophisticated, the Mantis table puts a fresh, modern spin on a classic four-legged design. Sharp angles and tapered legs provide sleek stability, while contrast color accents add an air of exuberance and an energetic spirit. Handcrafted from wood with oil-stained accents, this table features a bold design with a smooth top.

#### Mantis









### sto/dte





























Mantis

## sto/sle















MAZE

With a combination of acute angles, smooth lines, and geometric configurations, the Maze table is characterized by a labyrinth-inspired base with a mystifying motif. Beautifully detailed with a smooth top, this luxury wooden table exudes cutting edge style and contemporary charm, making it a fascinating focal point in any room.

Maze









### sle te













Maze

### sle/cte













Drawing inspiration from the beauty of geometric forms, the Rumba table is characterized by a series of hollow and solid shapes that form an offset asymmetric base. Accented with a smooth top for entertaining, this custom table features a highend designer appeal that coordinates seamlessly into any modern room design.

#### Rumba









### sto/dte