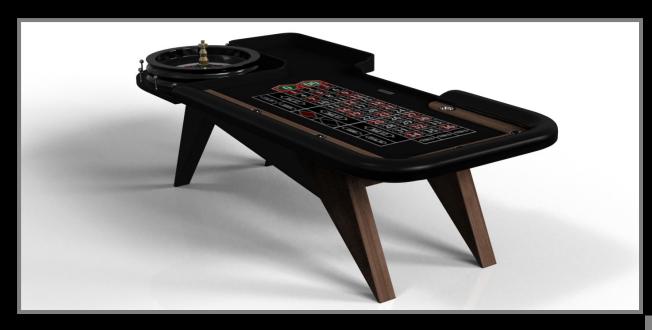

dges imparts a light, airy feel upon the Luge table. Evoking a sense of speed and the spirit of continuous movement, this exclusive maple wood table features a split base with open sides and a classic square table top that counterbalances the infinite curvature of the rounded base.

Luge









### sle/cte

































Luge

# sto/sle













Simple yet sophisticated, the Mantis table puts a fresh, modern spin on a classic four-legged design. Sharp angles and tapered legs provide sleek stability, while contrast color accents add an air of exuberance and an energetic spirit. Handcrafted from wood with oil-stained accents, this table features a bold design with a smooth top.

#### Mantis









### sto/dte





























Mantis

## sto/sle















MAZE

With a combination of acute angles, smooth lines, and geometric configurations, the Maze table is characterized by a labyrinth-inspired base with a mystifying motif. Beautifully detailed with a smooth top, this luxury wooden table exudes cutting edge style and contemporary charm, making it a fascinating focal point in any room.

Maze









### sle te













Maze

### sle/cte













Drawing inspiration from the beauty of geometric forms, the Rumba table is characterized by a series of hollow and solid shapes that form an offset asymmetric base. Accented with a smooth top for entertaining, this custom table features a highend designer appeal that coordinates seamlessly into any modern room design.

#### Rumba









### sto/dte





























Rumba