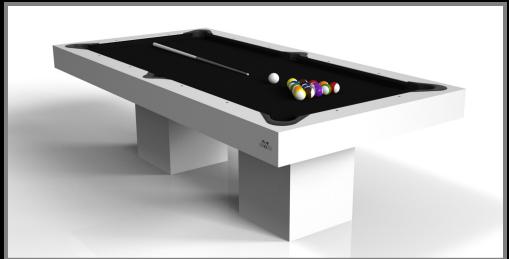

#### Pool Table:

- Single or Dual Purpose Conversion Tops having a table tennis, dining, and/or poker conversion top
- Leather Upholstered Pockets with Accent Stitching
- Drawer
- Conversion Top Cart
- Pool: 7', 8', 8.5', and a tournament 9'