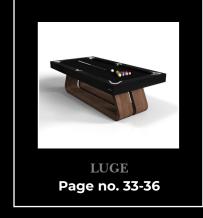

### sle te

Louve

An open base with sweeping curves and smooth edges imparts a light, airy feel upon the Luge table. Evoking a sense of speed and the spirit of continuous movement, this exclusive maple wood table features a split base with open sides and a classic square table top that counterbalances the infinite curvature of the rounded base.

Luge

### sle/cte

Luge