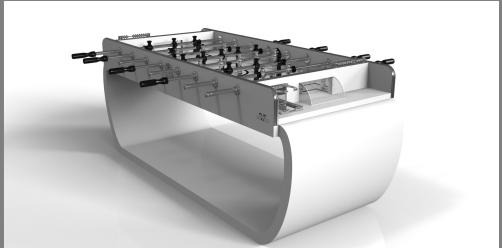

#### Pool Table:

- Single or Dual Purpose Conversion Tops having a table tennis, dining, and/or poker conversion top
- Leather Upholstered Pockets with Accent Stitching
- Drawer
- Conversion Top Cart
- Pool: 7', 8', 8.5', and a tournament 9'