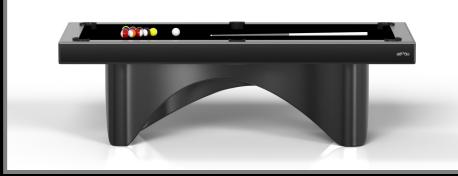

#### ZENITH

An open, arched base balances beautifully against the hard edges of the square surface top, making the Zenith table a striking juxtaposition of modern, geometric forms. Minimalist in its appeal yet luxurious in design, this contemporary table is handcrafted from solid maple wood that embodies a vibrant, energetic sense of spirit.