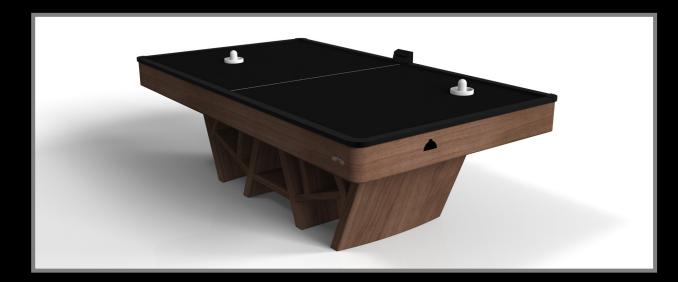

Simple yet sophisticated, the Mantis table puts a fresh, modern spin on a classic four-legged design. Sharp angles and tapered legs provide sleek stability, while contrast color accents add an air of exuberance and an energetic spirit. Handcrafted from wood with oil-stained accents, this table features a bold design with a smooth top.

#### Mantis









### sto/dte





























Mantis

## sto/sle















MAZE

With a combination of acute angles, smooth lines, and geometric configurations, the Maze table is characterized by a labyrinth-inspired base with a mystifying motif. Beautifully detailed with a smooth top, this luxury wooden table exudes cutting edge style and contemporary charm, making it a fascinating focal point in any room.

Maze









### sle te













Maze

### sle/cte













Drawing inspiration from the beauty of geometric forms, the Rumba table is characterized by a series of hollow and solid shapes that form an offset asymmetric base. Accented with a smooth top for entertaining, this custom table features a highend designer appeal that coordinates seamlessly into any modern room design.

#### Rumba









### sto/dte





























Rumba

## sto/sle















Handcrafted with intricate accents and a precision-carved curved base, the Sid table encompasses a series of smooth edges, distinctive details, and unconventional elements in one unique expression of luxury design. Built by hand with a crisp and clean finish, this contemporary table boasts a signature blend of expert craftsmanship and novel