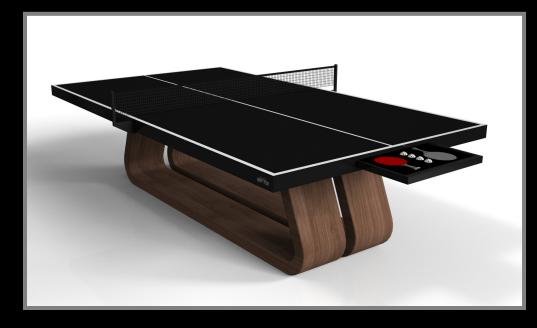

s

# sle/dte













#### **LOUVE**

Three solid pieces of wood seemingly float around a concealed center base, making the Louve table one of our most mind-bending designs. Crafted from solid wood, this contemporary table features a smooth hand-sanded finish with a tapered base that creates a timeless pyramidal form.



### sle te































Louve















An open base with sweeping curves and smooth edges imparts a light, airy feel upon the Luge table. Evoking a sense of speed and the spirit of continuous movement, this exclusive maple wood table features a split base with open sides and a classic square table top that counterbalances the infinite curvature of the rounded base.

Luge









### sle/cte

































Luge

# sto/sle













Simple yet sophisticated, the Mantis table puts a fresh, modern spin on a classic four-legged design. Sharp angles and tapered legs provide sleek stability, while contrast color accents add an air of exuberance and an energetic spirit. Handcrafted from wood with oil-stained accents, this table features a bold design with a smooth top.

#### Mantis









### sto/dte





























Mantis

## sto/sle















MAZE

With a combination of acute angles, smooth lines, and geometric configurations, the Maze table is characterized by a labyrinth-inspired base with a mystifying motif. Beautifully detailed with a smooth top, this luxury wooden table exudes cutting edge style and contemporary charm, making it a fascinating focal point in any room.

Maze









### sle