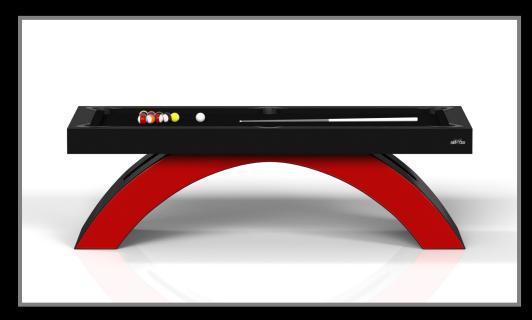

#### ZENITH

An open, arched base balances beautifully against the hard edges of the square surface top, making the Zenith table a striking juxtaposition of modern, geometric forms. Minimalist in its appeal yet luxurious in design, this contemporary table is handcrafted from solid maple wood that embodies a vibrant, energetic sense of spirit.

#### Zenith

### sle te

Zenith