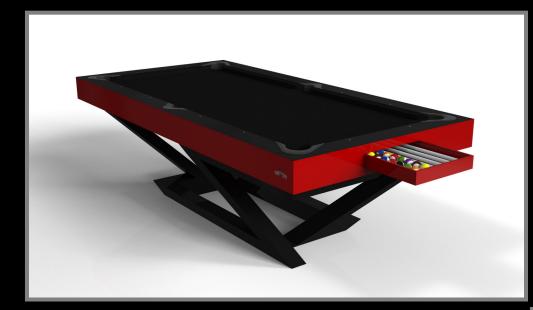

#### **VOLTA**

Bring the energy and excitement of competitive gaming into your home or commercial space with this sleek Volta table. Constructed with a durable metal base, this table features a regulation game top and a singular base with overlapping details and smooth angles that evoke a modern, almost futuristic feel. From certain points of view, the base appears to be a solid block; from others it boasts a unique expression of negative space.

#### Pool Table:

- Single or Dual Purpose Conversion Tops having a table tennis, dining, and/or poker conversion top
- Leather Upholstered Pockets with Accent Stitching
- Drawer
- Conversion Top Cart
- Pool: 7', 8', 8.5', and a tournament 9'