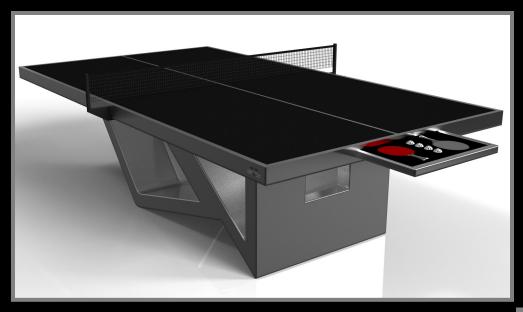

Mantis

## sto/sle















MAZE

With a combination of acute angles, smooth lines, and geometric configurations, the Maze table is characterized by a labyrinth-inspired base with a mystifying motif. Beautifully detailed with a smooth top, this luxury wooden table exudes cutting edge style and contemporary charm, making it a fascinating focal point in any room.

Maze









### sle te













Maze

### sle/cte













Drawing inspiration from the beauty of geometric forms, the Rumba table is characterized by a series of hollow and solid shapes that form an offset asymmetric base. Accented with a smooth top for entertaining, this custom table features a highend designer appeal that coordinates seamlessly into any modern room design.

#### Rumba









### sto/dte





























Rumba

## sto/sle















Handcrafted with intricate accents and a precision-carved curved base, the Sid table encompasses a series of smooth edges, distinctive details, and unconventional elements in one unique expression of luxury design. Built by hand with a crisp and clean finish, this contemporary table boasts a signature blend of expert craftsmanship and novel composition.







### sle ate





























Sid

# sto/dte











#### **STILT**

An asymmetric base creates a free-floating silhouette, making the Stilt table a compelling, contemporary addition to the modern home. Crafted from solid wood with oil-stained maple wood accents, this luxury handcrafted table boasts an exclusive, thought provoking design with an