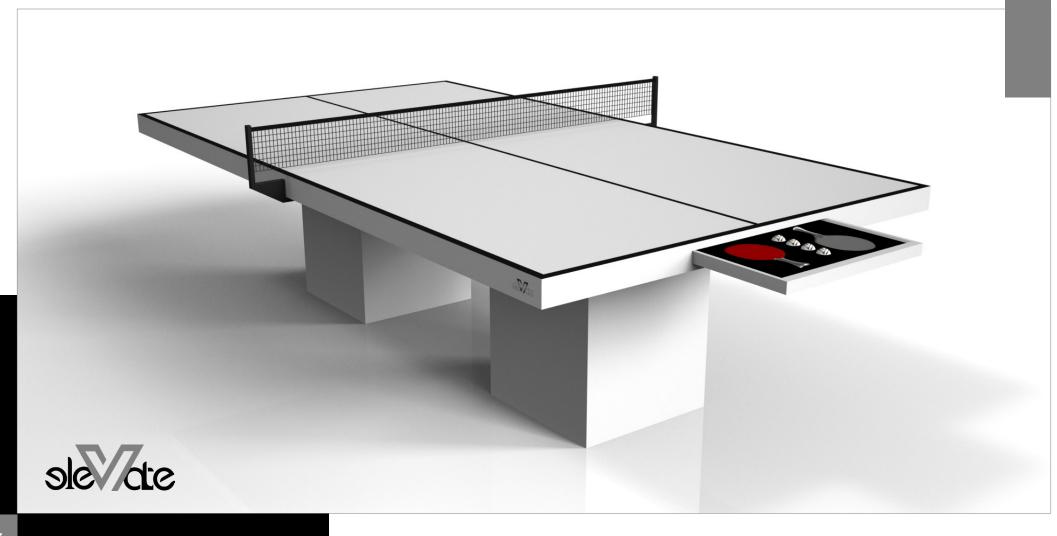

e ate





























Sid

# sto/dte











#### **STILT**

An asymmetric base creates a free-floating silhouette, making the Stilt table a compelling, contemporary addition to the modern home. Crafted from solid wood with oil-stained maple wood accents, this luxury handcrafted table boasts an exclusive, thought provoking design with an angled, offset base that seems to defy the laws of gravity and logic.



Stilt





































Stilt

## sle/dte











#### TRESTLE

Minimalist design meets opulent elegance in the Trestle table. Detailed with a thick, sturdy top, this contemporary table is expertly crafted from oil-stained wood in a crisp and clean finish. Square block legs give it a stark, geometric look that contributes to its timeless appeal.



Trestle









### sle Cte





























Trestle

# sto/dte











#### **TRINITY**

A contemporary composition of clean lines and sleek edges, the Trinity table is an elegant expression of modern design. Handcrafted from natural and sustainable woods, this table offers statement-making style with sharp angles that form three distinct triangles when viewed from the side. When viewed from each end, a Z-shaped pattern takes form, giving this high-end table a bold, geometric appeal that fits seamlessly into any modern room design.



Trinity









### sle /cte





























Trinity

### sto/sle













#### **VOGUE**

Handcrafted with clean lines, sharp angles, and a pyramid base, the Vogue table strikes the perfect balance between sport-inspired