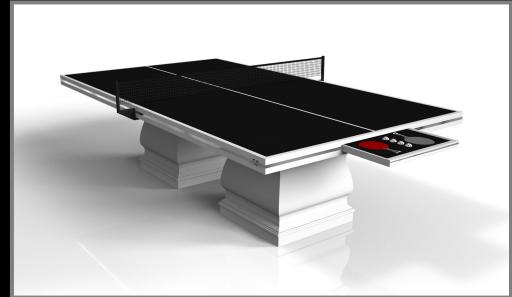

e appears to be one solid form. A hand-sanded hardwood top frames the impeccable game surface, allowing for the perfect combination of superior playability and irrefutable style.

#### Ambrosia









### sle Cte





























Ambrosia

# sle/cte













#### **BALUSTER**

Two hand-sculpted legs bestow a sense of classic style upon this handcrafted table. This luxury wood game table features a smooth rectangular top perched upon two wide baluster column legs that mimic the curves and lines of crown molding. It's a sophisticated option designed for superior playability – and it's an easy addition to any room decorated with classic, traditional, or transitional decor.

#### **BALUSTER**









### sle Cte































#### **BALUSTER**

# sto/sle











#### **BESO**

With an open metal foundation, our Beso tableb is a unique expression of contemporary forms and negative space. This table is handcrafted by our master artisans with a rectangle-in-rectangle base that echoes the angles and edges of a regulation game top. The aesthetic is simple yet sleek, combining superior playability with uncompromised style.







































Beso

# sle/dte













#### DON

Champagne gold accents add undeniable elegance to this luxury table. Offering superior playability and uncompromised style, this design features hand carved details, decorative metal elements, and metal sabots at the bottom of each leg. The side skirts are artfully trimmed to create the high and low texture of crown molding, providing a beautiful con