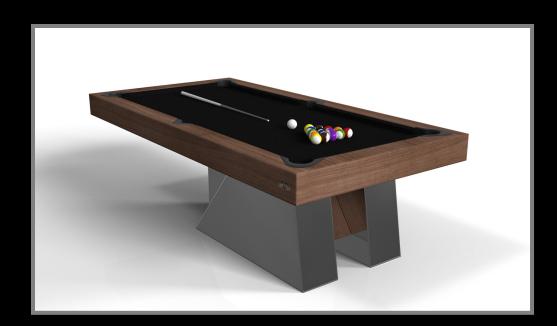

#### **AMBROSIA**

Supported by two rectangular open pedestals as the base, this handcrafted table is modern and minimalistic with its combination of simple, geometric forms. Viewed from the front, the use of negative space is evident; viewed from the side, the base appears to be one solid form. A hand-sanded hardwood top frames the impeccable game surface, allowing for the perfect combination of superior playability and irrefutable style.