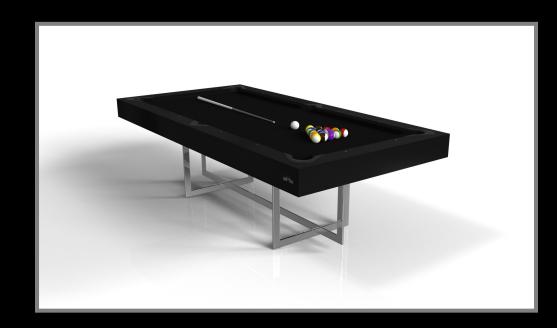

#### **BESO**

With an open metal foundation, our Beso tableb is a unique expression of contemporary forms and negative space. This table is handcrafted by our master artisans with a rectangle-in-rectangle base that echoes the angles and edges of a regulation game top. The aesthetic is simple yet sleek, combining superior playability with uncompromised style.

Beso

# sle/dte