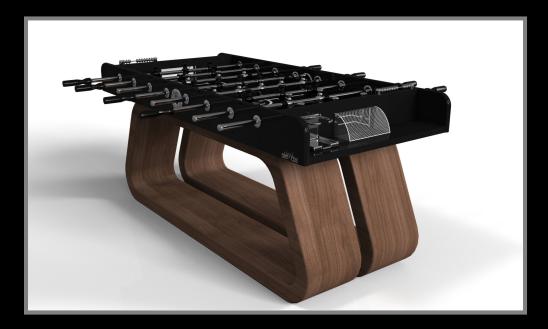

Kors

# sle/dte













#### **LOUVE**

Three solid pieces of wood seemingly float around a concealed center base, making the Louve table one of our most mind-bending designs. Crafted from solid wood, this contemporary table features a smooth hand-sanded finish with a tapered base that creates a timeless pyramidal form.



### sle te































Louve















An open base with sweeping curves and smooth edges imparts a light, airy feel upon the Luge table. Evoking a sense of speed and the spirit of continuous movement, this exclusive maple wood table features a split base with open sides and a classic square table top that counterbalances the infinite curvature of the rounded base.

Luge









### sle/cte

































Luge

# sto/sle













Simple yet sophisticated, the Mantis table puts a fresh, modern spin on a classic four-legged design. Sharp angles and tapered legs provide sleek stability, while contrast color accents add an air of exuberance and an energetic spirit. Handcrafted from wood with oil-stained accents, this table features a bold design with a smooth top.

#### Mantis









### sto/dte





























Mantis

## sto/sle















MAZE

With a combination of acute angles, smooth lines, and geometric configurations, the Maze table is characterized by a labyrinth-inspired base with a mystifying motif. Beautifully detailed with a smooth top, this luxury wooden table exudes cutting edge style and contemporary charm, making it a fascinating focal point in any room.

Maze









###