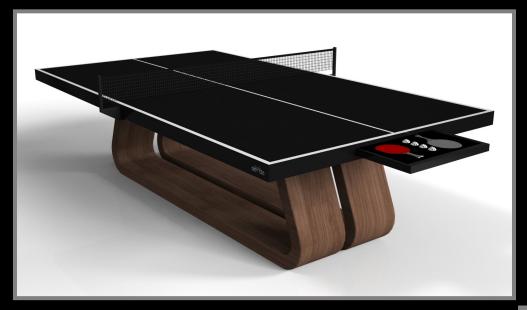

playability.









### sle te































Kors

# sle/dte













#### **LOUVE**

Three solid pieces of wood seemingly float around a concealed center base, making the Louve table one of our most mind-bending designs. Crafted from solid wood, this contemporary table features a smooth hand-sanded finish with a tapered base that creates a timeless pyramidal form.



### sle te































Louve















An open base with sweeping curves and smooth edges imparts a light, airy feel upon the Luge table. Evoking a sense of speed and the spirit of continuous movement, this exclusive maple wood table features a split base with open sides and a classic square table top that counterbalances the infinite curvature of the rounded base.

Luge









### sle/cte

































Luge

# sto/sle













Simple yet sophisticated, the Mantis table puts a fresh, modern spin on a classic four-legged design. Sharp angles and tapered legs provide sleek stability, while contrast color accents add an air of exuberance and an energetic spirit. Handcrafted from wood with oil-stained accents, this table features a bold design with a smooth top.

#### Mantis









### sto/dte





























Mantis

## sto/sle















MAZE

With a combination of acute angles, smooth lines, and geometric configurations, the Maze table is characterized by a labyrinth-inspired base with a mystifying motif. Beautifully detailed with a smooth top, this luxury wooden table exudes cutting edge style and contemporary charm, mak