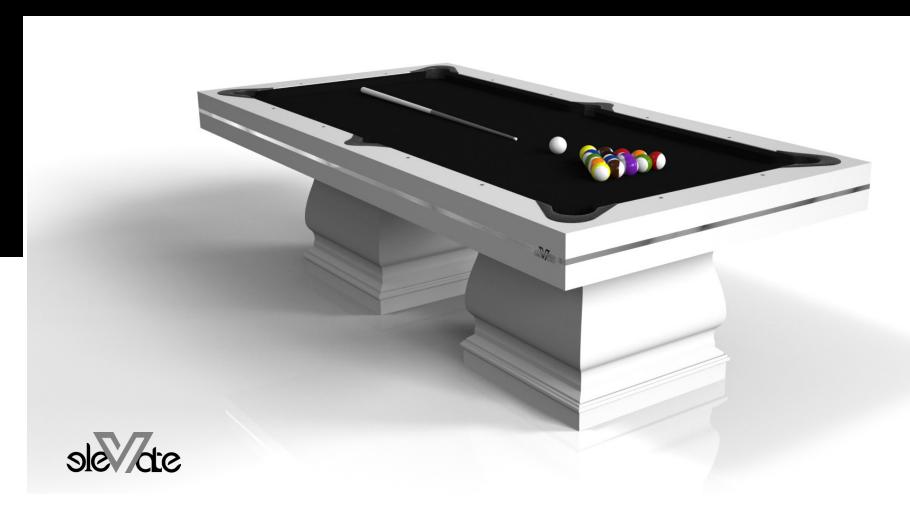

#### Pool Table:

- Single or Dual Purpose Conversion Tops having a table tennis, dining, and/or poker conversion top
- Leather Upholstered Pockets with Accent Stitching
- Drawer
- Conversion Top Cart
- Pool: 7', 8', 8.5', and a tournament 9'