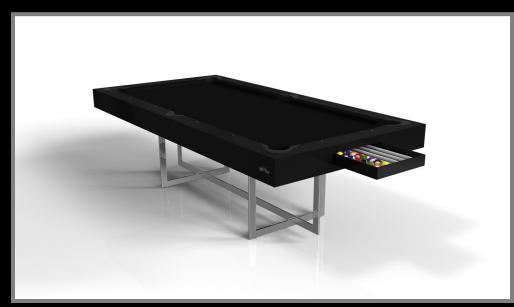

#### Pool Table:

- Single or Dual Purpose Conversion Tops having a table tennis, dining, and/or poker conversion top
- Leather Upholstered Pockets with Accent Stitching
- Drawer
- Conversion Top Cart
- Pool: 7', 8', 8.5', and a tournament 9'