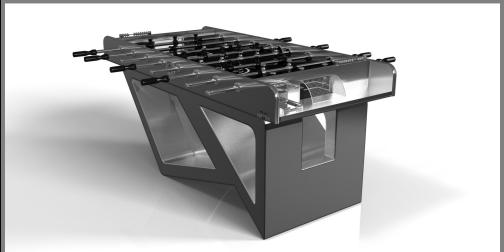

#### Shuffleboard Table:

- Custom Color Plank for the Butcher Block
- Abacus Scoring Unit
- Electronic Scoring Unit
- Shuffleboard: 9', 12', 14', 16', 18', and tournament length 22'