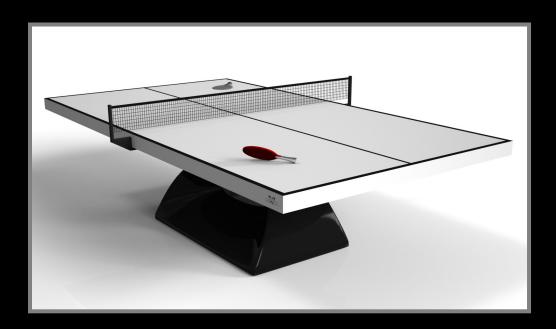

erfect balance between sport-inspired style and contemporary design. Timeless in its appeal and revered for its practicality and purpose, this custom table is beautifully crafted from solid maple wood saturated with oil stains that give it a cutting edge look.

Vogue









### sle Cte





























Vogue

# sto/dte













#### **VOLTA**

Bring the energy and excitement of competitive gaming into your home or commercial space with this sleek Volta table. Constructed with a durable metal base, this table features a regulation game top and a singular base with overlapping details and smooth angles that evoke a modern, almost futuristic feel. From certain points of view, the base appears to be a solid block; from others it boasts a unique expression of negative space.









### sle Cte





























Volta

## sle/dte











#### ZENITH

An open, arched base balances beautifully against the hard edges of the square surface top, making the Zenith table a striking juxtaposition of modern, geometric forms. Minimalist in its appeal yet luxurious in design, this contemporary table is handcrafted from solid maple wood that embodies a vibrant, energetic sense of spirit.

#### Zenith









### sle te





























Zenith

## sle/dte













### **AVAILABLE OPTIONS AND UPGRADES**

#### Pool Table:

- Single or Dual Purpose Conversion Tops having a table tennis, dining, and/or poker conversion top
- Leather Upholstered Pockets with Accent Stitching
- Drawer
- Conversion Top Cart
- Pool: 7', 8', 8.5', and a tournament 9'