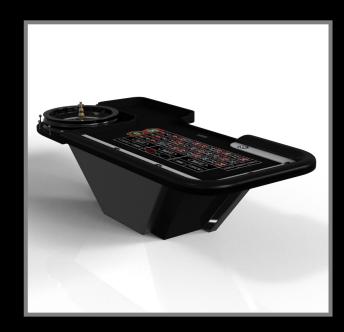

#### Pool Table:

- Single or Dual Purpose Conversion Tops having a table tennis, dining, and/or poker conversion top
- Leather Upholstered Pockets with Accent Stitching
- Drawer
- Conversion Top Cart
- Pool: 7', 8', 8.5', and a tournament 9'