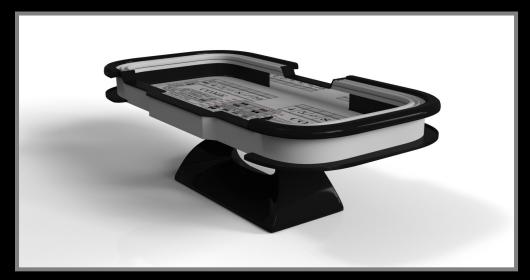

#### **KORS**

The Kors table is a superior example of contrasting geometric forms. This table features an angular base that highlights the beauty of negative space from the front view. From the side view, it offers a completely different perspective with unexpected dimensional details that demand attention. The end result is a clean, modern design that offers equal parts style, sophistication, and superior playability.

### sle te

Kors

# sle/dte