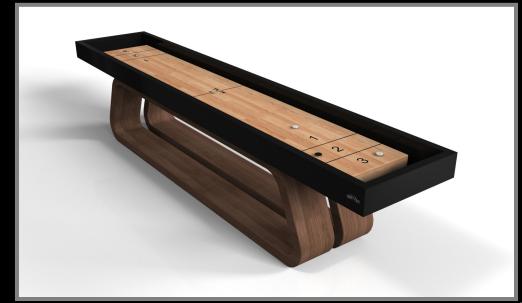

#### Shuffleboard Table:

- Custom Color Plank for the Butcher Block
- Abacus Scoring Unit
- Electronic Scoring Unit
- Shuffleboard: 9', 12', 14', 16', 18', and tournament length 22'