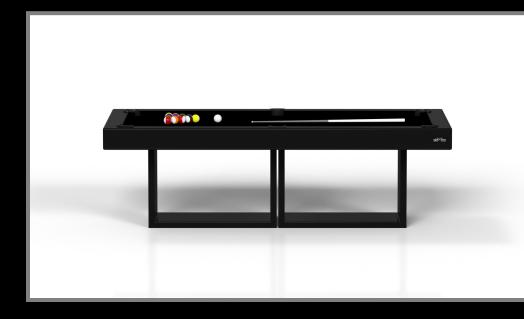

#### **AMBROSIA**

Supported by two rectangular open pedestals as the base, this handcrafted table is modern and minimalistic with its combination of simple, geometric forms. Viewed from the front, the use of negative space is evident; viewed from the side, the base appears to be one solid form. A hand-sanded hardwood top frames the impeccable game surface, allowing for the perfect combination of superior playability and irrefutable style.

#### Ambrosia