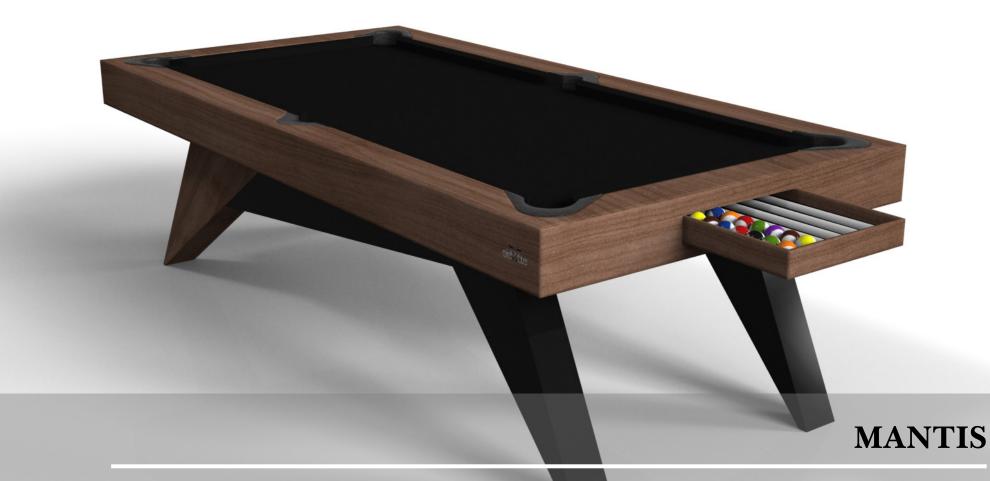

# sto/sle

Simple yet sophisticated, the Mantis table puts a fresh, modern spin on a classic four-legged design. Sharp angles and tapered legs provide sleek stability, while contrast color accents add an air of exuberance and an energetic spirit. Handcrafted from wood with oil-stained accents, this table features a bold design with a smooth top.

#### Mantis

### sto/dte

Mantis