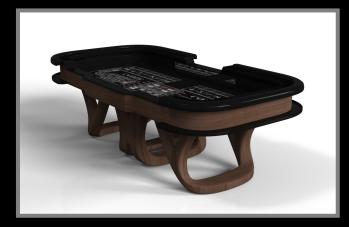

### **DRACO**

Inspired by the work of Antoni Gaudi and the movement of Catalan Modernism, the Draco table boasts bold style with smooth, curved legs and a solid top. Expertly crafted from solid wood, this table features a high-end, contemporary design in a natural wood finish.

#### DRACO

### sle Cte

Draco