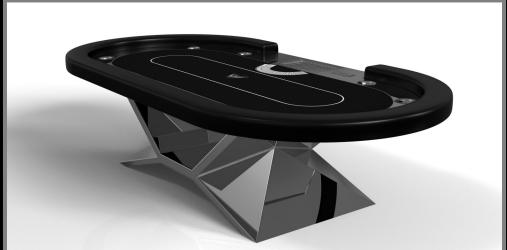

h curves create a sense of free-flowing movement, making the Ellipse table an elegant, eye-catching addition to any room. This luxury game table features a sturdy center base formed with purposeful precision to offer varied views from different angles.

#### **ELLIPSE**









# sle/cte

































Ellipse

# sto/sle











#### **KORS**

The Kors table is a superior example of contrasting geometric forms. This table features an angular base that highlights the beauty of negative space from the front view. From the side view, it offers a completely different perspective with unexpected dimensional details that demand attention. The end result is a clean, modern design that offers equal parts style, sophistication, and superior playability.









### sle te































Kors

# sle/dte













#### **LOUVE**

Three solid pieces of wood seemingly float around a concealed center base, making the Louve table one of our most mind-bending designs. Crafted from solid wood, this contemporary table features a smooth hand-sanded finish with a tapered base that creates a timeless pyramidal form.



### sle te































Louve















An open base with sweeping curves and smooth edges imparts a light, airy feel upon the Luge table. Evoking a sense of speed and the spirit of continuous movement, this exclusive maple wood table features a split base with open sides and a classic square table top that counterbalances the infinite curvature of the rounded base.

Luge









### sle/cte