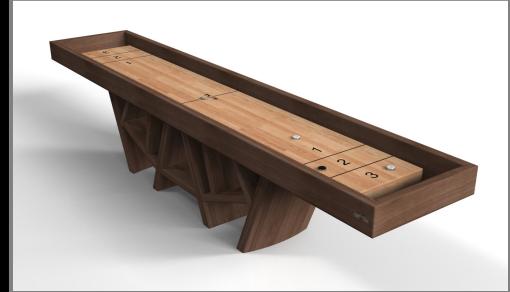

#### Shuffleboard Table:

- Custom Color Plank for the Butcher Block
- Abacus Scoring Unit
- Electronic Scoring Unit
- Shuffleboard: 9', 12', 14', 16', 18', and tournament length 22'