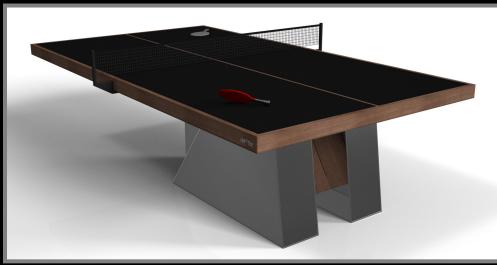

intricate accents and a precision-carved curved base, the Sid table encompasses a series of smooth edges, distinctive details, and unconventional elements in one unique expression of luxury design. Built by hand with a crisp and clean finish, this contemporary table boasts a signature blend of expert craftsmanship and novel composition.







### sle ate





























Sid

# sto/dte











#### **STILT**

An asymmetric base creates a free-floating silhouette, making the Stilt table a compelling, contemporary addition to the modern home. Crafted from solid wood with oil-stained maple wood accents, this luxury handcrafted table boasts an exclusive, thought provoking design with an angled, offset base that seems to defy the laws of gravity and logic.



Stilt





































Stilt

## sle/dte











#### TRESTLE

Minimalist design meets opulent elegance in the Trestle table. Detailed with a thick, sturdy top, this contemporary table is expertly crafted from oil-stained wood in a crisp and clean finish. Square block legs give it a stark, geometric look that contributes to its timeless appeal.



Trestle









### sle Cte





























Trestle

# sto/dte











#### **TRINITY**

A contemporary composition of clean lines and sleek edges, the Trinity table is an elegant expression of modern design. Handcrafted from natural and sustainable woods, this table offers statement-making style with sharp angles that form three distinct triangles when viewed from the side. When viewed from each end, a Z-shaped pattern takes