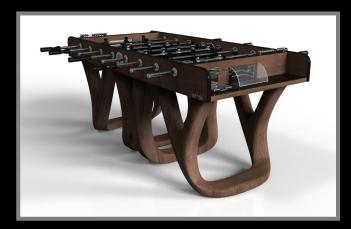

### **DRACO**

Inspired by the work of Antoni Gaudi and the movement of Catalan Modernism, the Draco table boasts bold style with smooth, curved legs and a solid top. Expertly crafted from solid wood, this table features a high-end, contemporary design in a natural wood finish.

#### DRACO

### sle Cte

Draco

# sle/dte