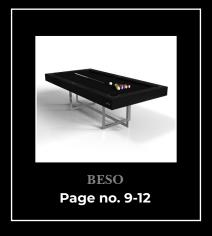

#### **BESO**

With an open metal foundation, our Beso tableb is a unique expression of contemporary forms and negative space. This table is handcrafted by our master artisans with a rectangle-in-rectangle base that echoes the angles and edges of a regulation game top. The aesthetic is simple yet sleek, combining superior playability with uncompromised style.