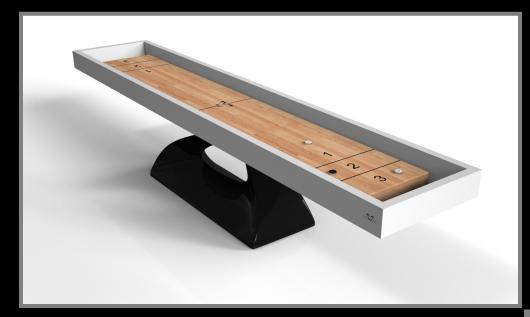

#### ZENITH

An open, arched base balances beautifully against the hard edges of the square surface top, making the Zenith table a striking juxtaposition of modern, geometric forms. Minimalist in its appeal yet luxurious in design, this contemporary table is handcrafted from solid maple wood that embodies a vibrant, energetic sense of spirit.

#### Zenith

### sle te

Zenith