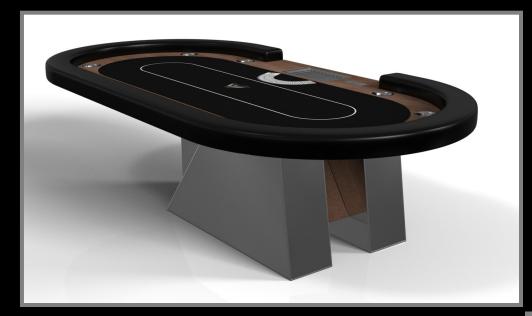

e, the Sid table encompasses a series of smooth edges, distinctive details, and unconventional elements in one unique expression of luxury design. Built by hand with a crisp and clean finish, this contemporary table boasts a signature blend of expert craftsmanship and novel composition.







### sle ate





























Sid

# sto/dte











#### **STILT**

An asymmetric base creates a free-floating silhouette, making the Stilt table a compelling, contemporary addition to the modern home. Crafted from solid wood with oil-stained maple wood accents, this luxury handcrafted table boasts an exclusive, thought provoking design with an angled, offset base that seems to defy the laws of gravity and logic.



Stilt





































Stilt

## sle/dte











#### TRESTLE

Minimalist design meets opulent elegance in the Trestle table. Detailed with a thick, sturdy top, this contemporary table is expertly crafted from oil-stained wood in a crisp and clean finish. Square block legs give it a stark, geometric look that contributes to its timeless appeal.



Trestle









### sle Cte





























Trestle

# sto/dte











#### **TRINITY**

A contemporary composition of clean lines and sleek edges, the Trinity table is an elegant expression of modern design. Handcrafted from natural and sustainable woods, this table offers statement-making style with sharp angles that form three distinct triangles when viewed from the side. When viewed from each end, a Z-shaped pattern takes form, giving this high-end table a bold, geometric