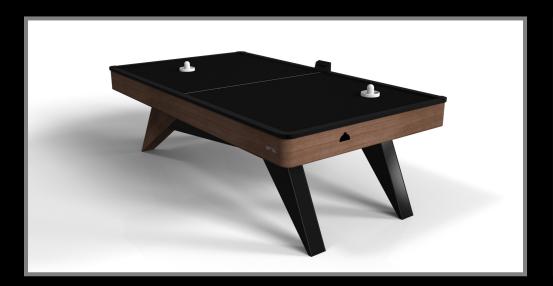

An open base with sweeping curves and smooth edges imparts a light, airy feel upon the Luge table. Evoking a sense of speed and the spirit of continuous movement, this exclusive maple wood table features a split base with open sides and a classic square table top that counterbalances the infinite curvature of the rounded base.

Luge









### sle/cte

































Luge

# sto/sle













Simple yet sophisticated, the Mantis table puts a fresh, modern spin on a classic four-legged design. Sharp angles and tapered legs provide sleek stability, while contrast color accents add an air of exuberance and an energetic spirit. Handcrafted from wood with oil-stained accents, this table features a bold design with a smooth top.

#### Mantis









### sto/dte





























Mantis

## sto/sle















MAZE

With a combination of acute angles, smooth lines, and geometric configurations, the Maze table is characterized by a labyrinth-inspired base with a mystifying motif. Beautifully detailed with a smooth top, this luxury wooden table exudes cutting edge style and contemporary charm, making it a fascinating focal point in any room.

Maze









### sle te













Maze

### sle/cte













Drawing inspiration from the beauty of geometric forms, the Rumba table is characterized by a series of hollow and solid shapes that form an offset asymmetric base. Accented with a smooth top for entertaining, this custom table features a highend designer appeal that coordinates seamlessly into any modern room design.

#### Rumba