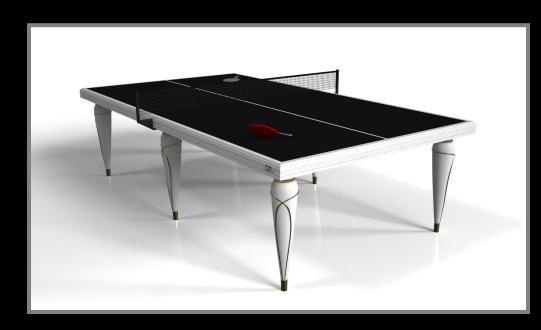

dcrafted by our master artisans with a rectangle-in-rectangle base that echoes the angles and edges of a regulation game top. The aesthetic is simple yet sleek, combining superior playability with uncompromised style.







































Beso

# sle/dte













#### DON

Champagne gold accents add undeniable elegance to this luxury table. Offering superior playability and uncompromised style, this design features hand carved details, decorative metal elements, and metal sabots at the bottom of each leg. The side skirts are artfully trimmed to create the high and low texture of crown molding, providing a beautiful contrast against the smooth, tapered legs. With its distinctive combination of form and function, this table is a noteworthy addition to any room.

Don







# sle/cte































Don













### **DRACO**

Inspired by the work of Antoni Gaudi and the movement of Catalan Modernism, the Draco table boasts bold style with smooth, curved legs and a solid top. Expertly crafted from solid wood, this table features a high-end, contemporary design in a natural wood finish.

#### DRACO









### sle Cte



































Draco

# sle/dte











#### **ELLIPSE**

Smooth curves create a sense of free-flowing movement, making the Ellipse table an elegant, eye-catching addition to any room. This luxury game table features a sturdy center base formed with purposeful precision to offer varied views from different angles.

#### **ELLIPSE**









# sle/cte

































Ellipse

# sto/sl