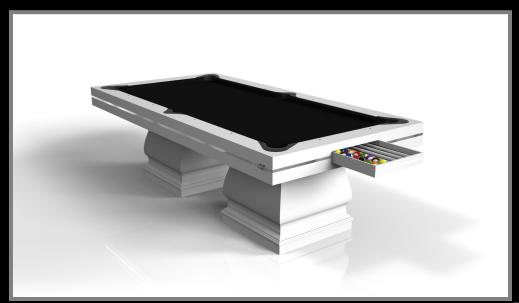

#### Pool Table:

- Single or Dual Purpose Conversion Tops having a table tennis, dining, and/or poker conversion top
- Leather Upholstered Pockets with Accent Stitching
- Drawer
- Conversion Top Cart
- Pool: 7', 8', 8.5', and a tournament 9'