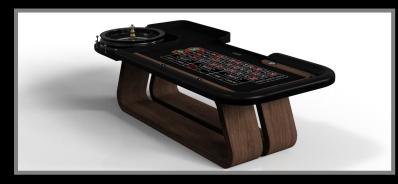

### sle te































Kors

# sle/dte













#### **LOUVE**

Three solid pieces of wood seemingly float around a concealed center base, making the Louve table one of our most mind-bending designs. Crafted from solid wood, this contemporary table features a smooth hand-sanded finish with a tapered base that creates a timeless pyramidal form.



### sle te































Louve















An open base with sweeping curves and smooth edges imparts a light, airy feel upon the Luge table. Evoking a sense of speed and the spirit of continuous movement, this exclusive maple wood table features a split base with open sides and a classic square table top that counterbalances the infinite curvature of the rounded base.

Luge









### sle/cte

































Luge

# sto/sle













Simple yet sophisticated, the Mantis table puts a fresh, modern spin on a classic four-legged design. Sharp angles and tapered legs provide sleek stability, while contrast color accents add an air of exuberance and an energetic spirit. Handcrafted from wood with oil-stained accents, this table features a bold design with a smooth top.

#### Mantis









### sto/dte





























Mantis

## sto/sle















MAZE

With a combination of acute angles, smooth lines, and geometric configurations, the Maze table is characterized by a labyrinth-inspired base with a mystifying motif. Beautifully detailed with a smooth top, this luxury wooden table exudes cutting edge style and contemporary charm, making it a fascinatin