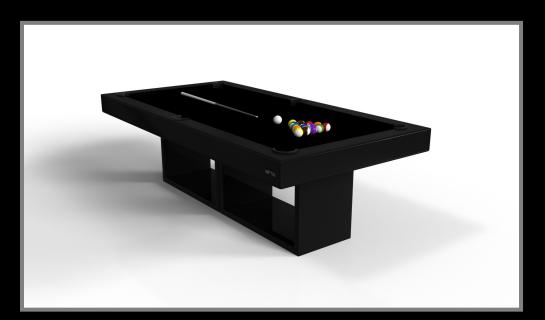

#### **AMBROSIA**

Supported by two rectangular open pedestals as the base, this handcrafted table is modern and minimalistic with its combination of simple, geometric forms. Viewed from the front, the use of negative space is evident; viewed from the side, the base appears to be one solid form. A hand-sanded hardwood top frames the impeccable game surface, allowing for the perfect combination of superior playability and irrefutable style.

#### Ambrosia