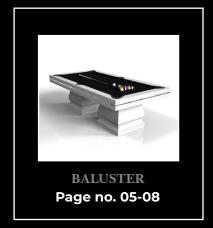

#### **BALUSTER**

Two hand-sculpted legs bestow a sense of classic style upon this handcrafted table. This luxury wood game table features a smooth rectangular top perched upon two wide baluster column legs that mimic the curves and lines of crown molding. It's a sophisticated option designed for superior playability – and it's an easy addition to any room decorated with classic, traditional, or transitional decor.