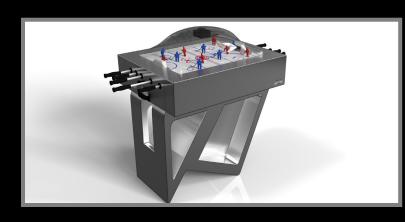

a combination of acute angles, smooth lines, and geometric configurations, the Maze table is characterized by a labyrinth-inspired base with a mystifying motif. Beautifully detailed with a smooth top, this luxury wooden table exudes cutting edge style and contemporary charm, making it a fascinating focal point in any room.

Maze









### sle te













Maze

### sle/cte













Drawing inspiration from the beauty of geometric forms, the Rumba table is characterized by a series of hollow and solid shapes that form an offset asymmetric base. Accented with a smooth top for entertaining, this custom table features a highend designer appeal that coordinates seamlessly into any modern room design.

#### Rumba









### sto/dte





























Rumba

## sto/sle















Handcrafted with intricate accents and a precision-carved curved base, the Sid table encompasses a series of smooth edges, distinctive details, and unconventional elements in one unique expression of luxury design. Built by hand with a crisp and clean finish, this contemporary table boasts a signature blend of expert craftsmanship and novel composition.







### sle ate





























Sid

# sto/dte











#### **STILT**

An asymmetric base creates a free-floating silhouette, making the Stilt table a compelling, contemporary addition to the modern home. Crafted from solid wood with oil-stained maple wood accents, this luxury handcrafted table boasts an exclusive, thought provoking design with an angled, offset base that seems to defy the laws of gravity and lo