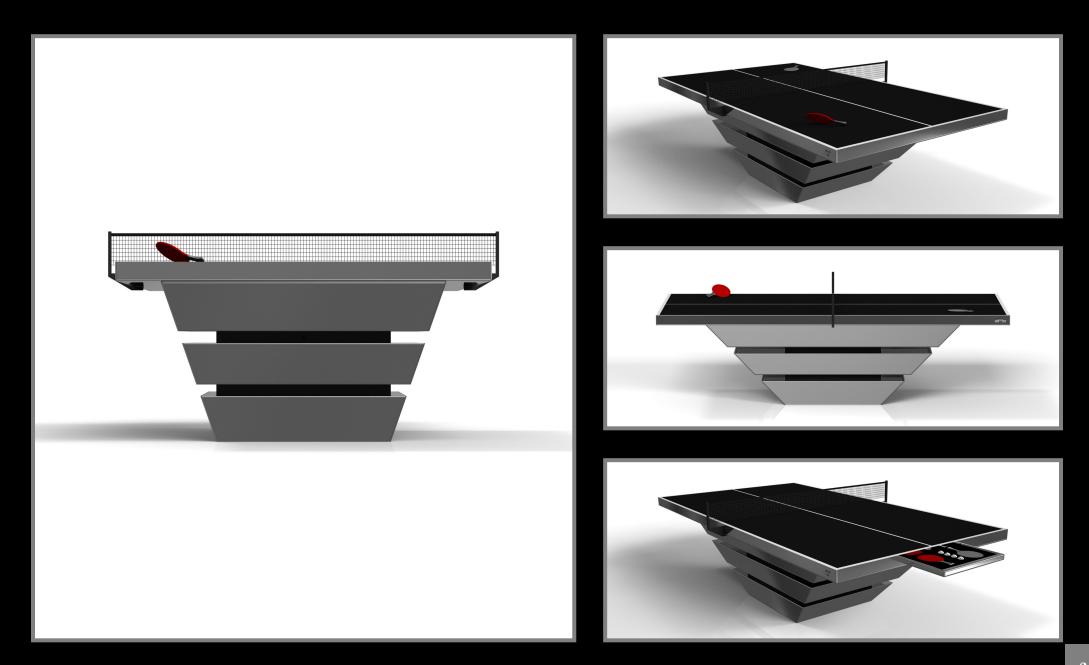

# **KORS**

The Kors table is a superior example of contrasting geometric forms. This table features an angular base that highlights the beauty of negative space from the front view. From the side view, it offers a completely different perspective with unexpected dimensional details that demand attention. The end result is a clean, modern design that offers equal parts style, sophistication, and superior playability.









### sle te































Kors

# sle/dte













#### **LOUVE**

Three solid pieces of wood seemingly float around a concealed center base, making the Louve table one of our most mind-bending designs. Crafted from solid wood, this contemporary table features a smooth hand-sanded finish with a tapered base that creates a timeless pyramidal form.



### sle te































Louve















An open base with sweeping curves and smooth edges imparts a light, airy feel upon the Luge table. Evoking a sense of speed and the spirit of continuous movement, this exclusive maple wood table features a split base with open sides and a classic square table top that counterbalances the infinite curvature of the rounded base.

Luge









### sle/cte

































Luge

# sto/sle













Simple yet sophisticated, the Mantis table puts a fresh, modern spin on a classic four-legged design. Sharp angles and tapered legs provide sleek stability, while contrast color accents add an air of exuberance and an energetic spirit. Handcrafted from wood with oil-stained accents, this table features a bold design