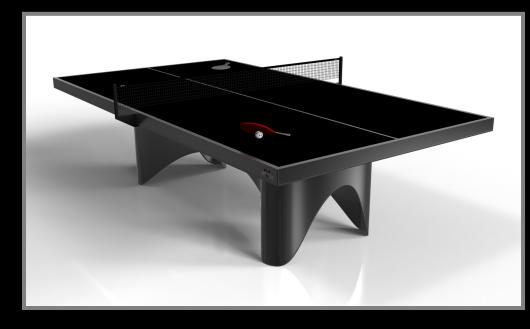

le/cte































Don













### **DRACO**

Inspired by the work of Antoni Gaudi and the movement of Catalan Modernism, the Draco table boasts bold style with smooth, curved legs and a solid top. Expertly crafted from solid wood, this table features a high-end, contemporary design in a natural wood finish.

#### DRACO









### sle Cte



































Draco

# sle/dte











#### **ELLIPSE**

Smooth curves create a sense of free-flowing movement, making the Ellipse table an elegant, eye-catching addition to any room. This luxury game table features a sturdy center base formed with purposeful precision to offer varied views from different angles.

#### **ELLIPSE**









# sle/cte

































Ellipse

# sto/sle











#### **KORS**

The Kors table is a superior example of contrasting geometric forms. This table features an angular base that highlights the beauty of negative space from the front view. From the side view, it offers a completely different perspective with unexpected dimensional details that demand attention. The end result is a clean, modern design that offers equal parts style, sophistication, and superior playability.









### sle te































Kors

# sle/dte













#### **LOUVE**

Three solid pieces of wood seemingly float around a concealed center base, making the Louve table one of our most mind-bending designs. Crafted from solid wood, this contemporary table features a smooth hand-sanded finish with a tapered base that creates a timeless pyramida