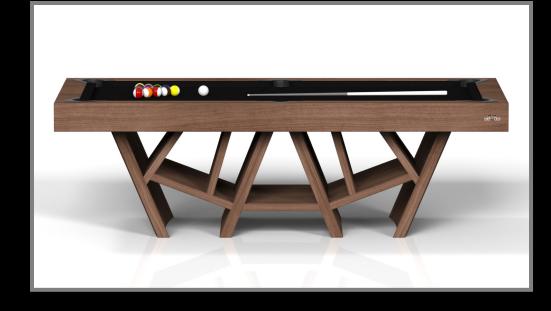

### **DRACO**

Inspired by the work of Antoni Gaudi and the movement of Catalan Modernism, the Draco table boasts bold style with smooth, curved legs and a solid top. Expertly crafted from solid wood, this table features a high-end, contemporary design in a natural wood finish.

#### DRACO

### sle Cte

Draco

# sle/dte