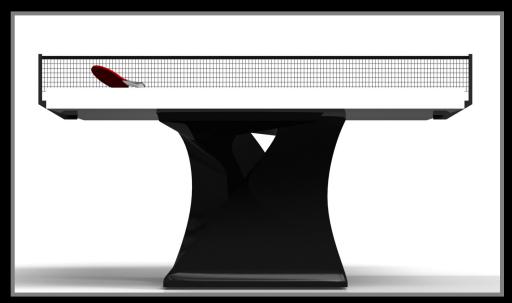

fect balance between sport-inspired style and contemporary design. Timeless in its appeal and revered for its practicality and purpose, this custom table is beautifully crafted from solid maple wood saturated with oil stains that give it a cutting edge look.

Vogue









### sle Cte





























Vogue

# sto/dte













#### **VOLTA**

Bring the energy and excitement of competitive gaming into your home or commercial space with this sleek Volta table. Constructed with a durable metal base, this table features a regulation game top and a singular base with overlapping details and smooth angles that evoke a modern, almost futuristic feel. From certain points of view, the base appears to be a solid block; from others it boasts a unique expression of negative space.









### sle Cte





























Volta

## sle/dte











#### ZENITH

An open, arched base balances beautifully against the hard edges of the square surface top, making the Zenith table a striking juxtaposition of modern, geometric forms. Minimalist in its appeal yet luxurious in design, this contemporary table is handcrafted from solid maple wood that embodies a vibrant, energetic sense of spirit.

#### Zenith









### sle te





























Zenith

## sle/dte













### **AVAILABLE OPTIONS AND UPGRADES**

#### Pool Table:

- Single or Dual Purpose Conversion Tops having a table tennis, dining, and/or poker conversion top
- Leather Upholstered Pockets with Accent Stitching
- Drawer
- Conversion Top Cart
- Pool: 7', 8', 8.5', and a tournament 9'