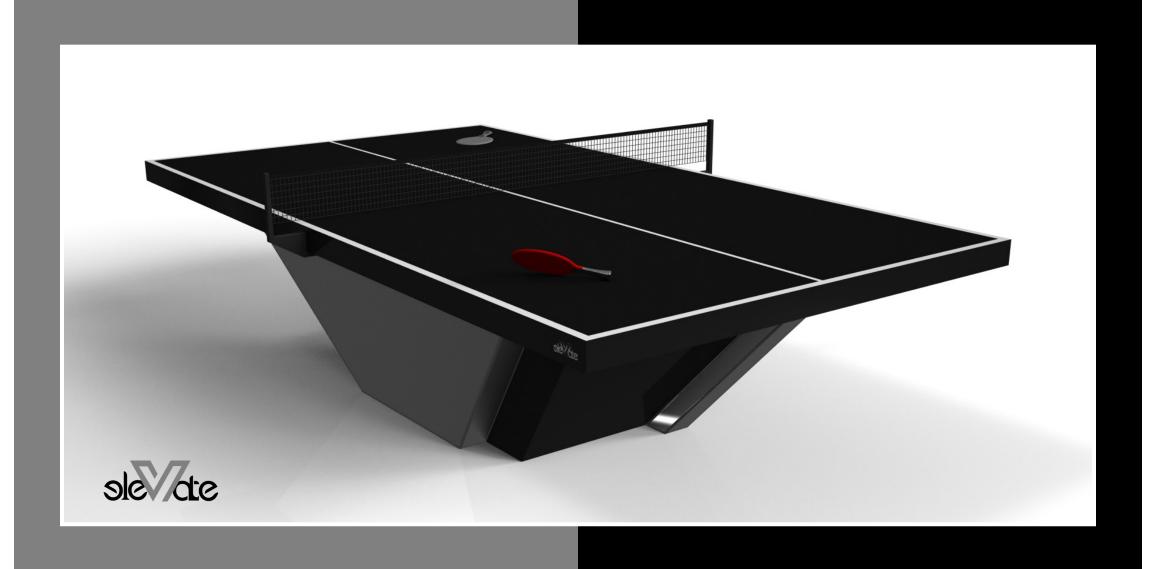

afted from oil-stained wood in a crisp and clean finish. Square block legs give it a stark, geometric look that contributes to its timeless appeal.



Trestle









### sle Cte





























Trestle

# sto/dte











#### **TRINITY**

A contemporary composition of clean lines and sleek edges, the Trinity table is an elegant expression of modern design. Handcrafted from natural and sustainable woods, this table offers statement-making style with sharp angles that form three distinct triangles when viewed from the side. When viewed from each end, a Z-shaped pattern takes form, giving this high-end table a bold, geometric appeal that fits seamlessly into any modern room design.



Trinity









### sle /cte





























Trinity

### sto/sle













#### **VOGUE**

Handcrafted with clean lines, sharp angles, and a pyramid base, the Vogue table strikes the perfect balance between sport-inspired style and contemporary design. Timeless in its appeal and revered for its practicality and purpose, this custom table is beautifully crafted from solid maple wood saturated with oil stains that give it a cutting edge look.

Vogue









### sle Cte





























Vogue

# sto/dte













#### **VOLTA**

Bring the energy and excitement of competitive gaming into your home or commercial space with this sleek Volta table. Constructed with a durable metal base, this table features a regulation game top and a singular base with overlapping details and smooth angles that evoke a modern, almost futuristic feel. From certain point