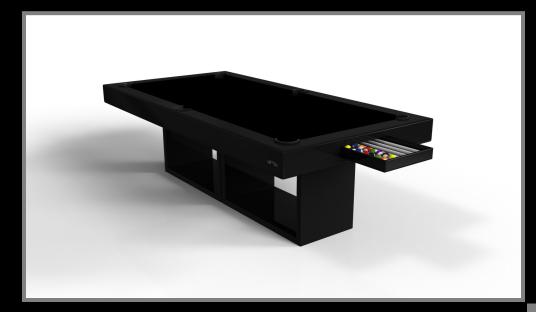

#### Pool Table:

- Single or Dual Purpose Conversion Tops having a table tennis, dining, and/or poker conversion top
- Leather Upholstered Pockets with Accent Stitching
- Drawer
- Conversion Top Cart
- Pool: 7', 8', 8.5', and a tournament 9'