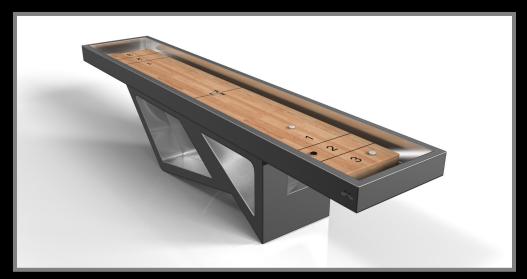

#### Shuffleboard Table:

- Custom Color Plank for the Butcher Block
- Abacus Scoring Unit
- Electronic Scoring Unit
- Shuffleboard: 9', 12', 14', 16', 18', and tournament length 22'