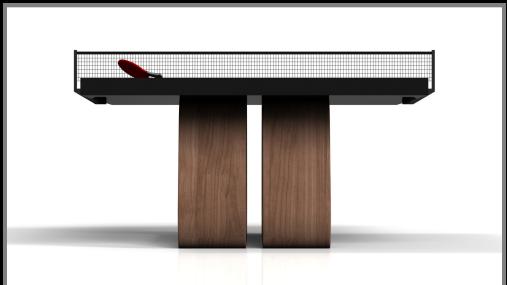

### sle te

Louve

An open base with sweeping curves and smooth edges imparts a light, airy feel upon the Luge table. Evoking a sense of speed and the spirit of continuous movement, this exclusive maple wood table features a split base with open sides and a classic square table top that counterbalances the infinite curvature of the rounded base.

Luge

### sle/cte

Luge