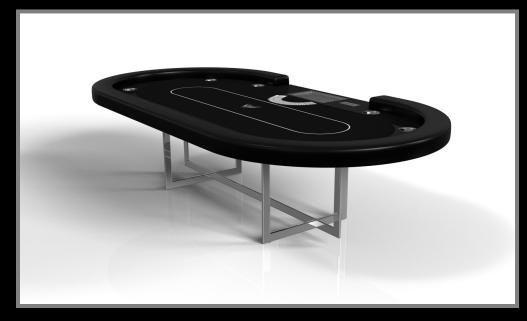

gular top perched upon two wide baluster column legs that mimic the curves and lines of crown molding. It's a sophisticated option designed for superior playability – and it's an easy addition to any room decorated with classic, traditional, or transitional decor.

#### **BALUSTER**









### sle Cte































#### **BALUSTER**

# sto/sle











#### **BESO**

With an open metal foundation, our Beso tableb is a unique expression of contemporary forms and negative space. This table is handcrafted by our master artisans with a rectangle-in-rectangle base that echoes the angles and edges of a regulation game top. The aesthetic is simple yet sleek, combining superior playability with uncompromised style.







































Beso

# sle/dte













#### DON

Champagne gold accents add undeniable elegance to this luxury table. Offering superior playability and uncompromised style, this design features hand carved details, decorative metal elements, and metal sabots at the bottom of each leg. The side skirts are artfully trimmed to create the high and low texture of crown molding, providing a beautiful contrast against the smooth, tapered legs. With its distinctive combination of form and function, this table is a noteworthy addition to any room.

Don







# sle/cte































Don













### **DRACO**

Inspired by the work of Antoni Gaudi and the movement of Catalan Modernism, the Draco table boasts bold style with smooth, curved legs and a solid top. Expertly crafted from solid wood, this table featur