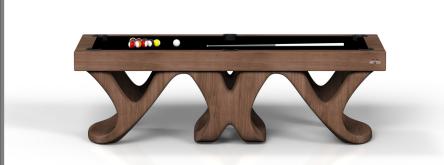

### **DRACO**

Inspired by the work of Antoni Gaudi and the movement of Catalan Modernism, the Draco table boasts bold style with smooth, curved legs and a solid top. Expertly crafted from solid wood, this table features a high-end, contemporary design in a natural wood finish.

#### DRACO

### sle Cte

Draco