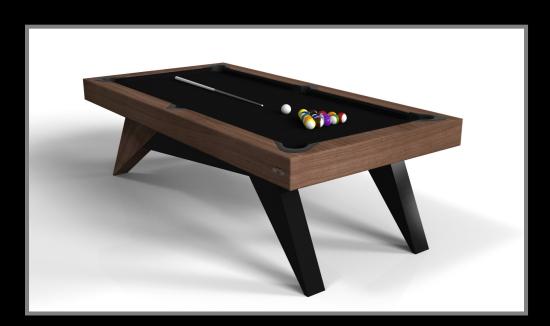

# sto/sle

Simple yet sophisticated, the Mantis table puts a fresh, modern spin on a classic four-legged design. Sharp angles and tapered legs provide sleek stability, while contrast color accents add an air of exuberance and an energetic spirit. Handcrafted from wood with oil-stained accents, this table features a bold design with a smooth top.

#### Mantis

### sto/dte

Mantis