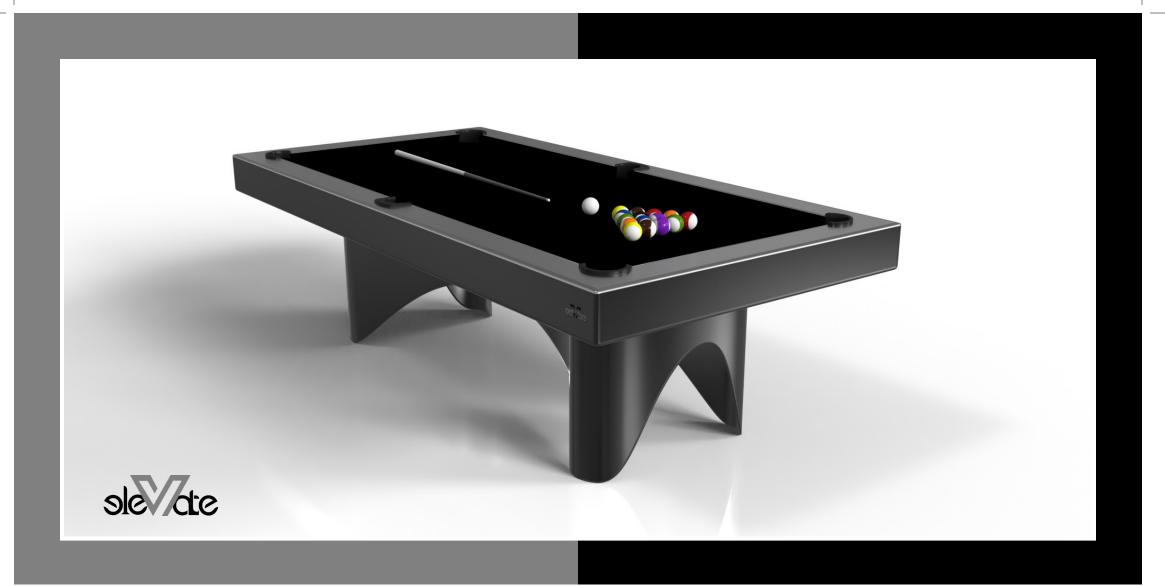

#### Pool Table:

- Single or Dual Purpose Conversion Tops having a table tennis, dining, and/or poker conversion top
- Leather Upholstered Pockets with Accent Stitching
- Drawer
- Conversion Top Cart
- Pool: 7', 8', 8.5', and a tournament 9'