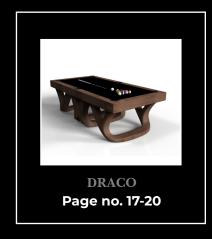

### **DRACO**

Inspired by the work of Antoni Gaudi and the movement of Catalan Modernism, the Draco table boasts bold style with smooth, curved legs and a solid top. Expertly crafted from solid wood, this table features a high-end, contemporary design in a natural wood finish.