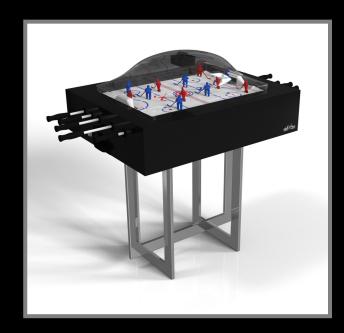

angular top perched upon two wide baluster column legs that mimic the curves and lines of crown molding. It's a sophisticated option designed for superior playability – and it's an easy addition to any room decorated with classic, traditional, or transitional decor.

#### **BALUSTER**









### sle Cte































#### **BALUSTER**

# sto/sle











#### **BESO**

With an open metal foundation, our Beso tableb is a unique expression of contemporary forms and negative space. This table is handcrafted by our master artisans with a rectangle-in-rectangle base that echoes the angles and edges of a regulation game top. The aesthetic is simple yet sleek, combining superior playability with uncompromised style.







































Beso

# sle/dte













#### DON

Champagne gold accents add undeniable elegance to this luxury table. Offering superior playability and uncompromised style, this design features hand carved details, decorative metal elements, and metal sabots at the bottom of each leg. The side skirts are artfully trimmed to create the high and low texture of crown molding, providing a beautiful contrast against the smooth, tapered legs. With its distinctive combination of form and function, this table is a noteworthy addition to any room.

Don







# sle/cte































Don













### **DRACO**

Inspired by the work of Antoni Gaudi and the movement of Catalan Modernism, the Draco table boasts bold style with smooth, curved legs and a solid top. Expertly crafted from solid wood, this table feat