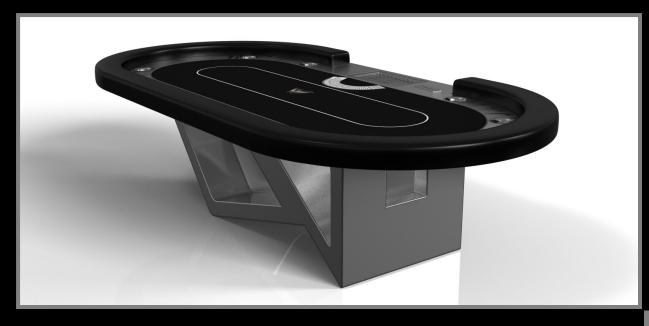

mbination of acute angles, smooth lines, and geometric configurations, the Maze table is characterized by a labyrinth-inspired base with a mystifying motif. Beautifully detailed with a smooth top, this luxury wooden table exudes cutting edge style and contemporary charm, making it a fascinating focal point in any room.

Maze









### sle te













Maze

### sle/cte













Drawing inspiration from the beauty of geometric forms, the Rumba table is characterized by a series of hollow and solid shapes that form an offset asymmetric base. Accented with a smooth top for entertaining, this custom table features a highend designer appeal that coordinates seamlessly into any modern room design.

#### Rumba









### sto/dte





























Rumba

## sto/sle















Handcrafted with intricate accents and a precision-carved curved base, the Sid table encompasses a series of smooth edges, distinctive details, and unconventional elements in one unique expression of luxury design. Built by hand with a crisp and clean finish, this contemporary table boasts a signature blend of expert craftsmanship and novel composition.







### sle ate





























Sid

# sto/dte











#### **STILT**

An asymmetric base creates a free-floating silhouette, making the Stilt table a compelling, contemporary addition to the modern home. Crafted from solid wood with oil-stained maple wood accents, this luxury handcrafted table boasts an exclusive, thought provoking design with an angled, offset base that seems to defy the laws of gravity and logic.