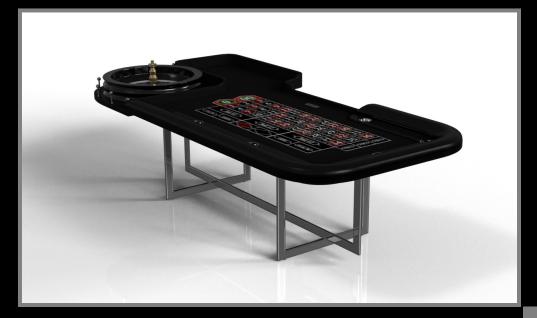

lar top perched upon two wide baluster column legs that mimic the curves and lines of crown molding. It's a sophisticated option designed for superior playability – and it's an easy addition to any room decorated with classic, traditional, or transitional decor.

#### **BALUSTER**









### sle Cte































#### **BALUSTER**

# sto/sle











#### **BESO**

With an open metal foundation, our Beso tableb is a unique expression of contemporary forms and negative space. This table is handcrafted by our master artisans with a rectangle-in-rectangle base that echoes the angles and edges of a regulation game top. The aesthetic is simple yet sleek, combining superior playability with uncompromised style.







































Beso

# sle/dte













#### DON

Champagne gold accents add undeniable elegance to this luxury table. Offering superior playability and uncompromised style, this design features hand carved details, decorative metal elements, and metal sabots at the bottom of each leg. The side skirts are artfully trimmed to create the high and low texture of crown molding, providing a beautiful contrast against the smooth, tapered legs. With its distinctive combination of form and function, this table is a noteworthy addition to any room.

Don







# sle/cte































Don













### **DRACO**

Inspired by the work of Antoni Gaudi and the movement of Catalan Modernism, the Draco table boasts bold style with smooth, curved legs and a solid top. Expertly crafted from solid wood, this table features