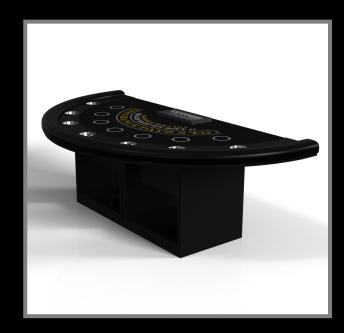

#### Pool Table:

- Single or Dual Purpose Conversion Tops having a table tennis, dining, and/or poker conversion top
- Leather Upholstered Pockets with Accent Stitching
- Drawer
- Conversion Top Cart
- Pool: 7', 8', 8.5', and a tournament 9'