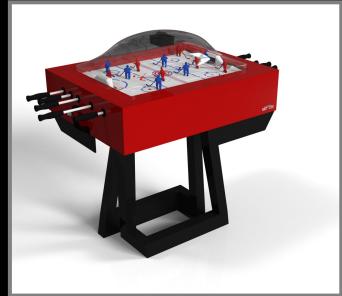

ertly crafted from oil-stained wood in a crisp and clean finish. Square block legs give it a stark, geometric look that contributes to its timeless appeal.



Trestle









### sle Cte





























Trestle

# sto/dte











#### **TRINITY**

A contemporary composition of clean lines and sleek edges, the Trinity table is an elegant expression of modern design. Handcrafted from natural and sustainable woods, this table offers statement-making style with sharp angles that form three distinct triangles when viewed from the side. When viewed from each end, a Z-shaped pattern takes form, giving this high-end table a bold, geometric appeal that fits seamlessly into any modern room design.



Trinity









### sle /cte





























Trinity

### sto/sle













#### **VOGUE**

Handcrafted with clean lines, sharp angles, and a pyramid base, the Vogue table strikes the perfect balance between sport-inspired style and contemporary design. Timeless in its appeal and revered for its practicality and purpose, this custom table is beautifully crafted from solid maple wood saturated with oil stains that give it a cutting edge look.

Vogue









### sle Cte





























Vogue

# sto/dte













#### **VOLTA**

Bring the energy and excitement of competitive gaming into your home or commercial space with this sleek Volta table. Constructed with a durable metal base, this table features a regulation game top and a singular base with overlapping details and smooth angles that evoke a modern, almost futuristic feel. From certa