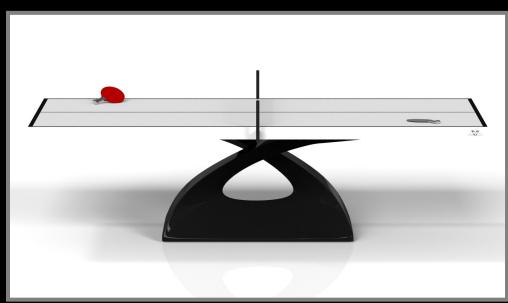

ct balance between sport-inspired style and contemporary design. Timeless in its appeal and revered for its practicality and purpose, this custom table is beautifully crafted from solid maple wood saturated with oil stains that give it a cutting edge look.

Vogue









### sle Cte





























Vogue

# sto/dte













#### **VOLTA**

Bring the energy and excitement of competitive gaming into your home or commercial space with this sleek Volta table. Constructed with a durable metal base, this table features a regulation game top and a singular base with overlapping details and smooth angles that evoke a modern, almost futuristic feel. From certain points of view, the base appears to be a solid block; from others it boasts a unique expression of negative space.









### sle Cte





























Volta

## sle/dte











#### ZENITH

An open, arched base balances beautifully against the hard edges of the square surface top, making the Zenith table a striking juxtaposition of modern, geometric forms. Minimalist in its appeal yet luxurious in design, this contemporary table is handcrafted from solid maple wood that embodies a vibrant, energetic sense of spirit.

#### Zenith









### sle te





























Zenith

## sle/dte













### **AVAILABLE OPTIONS AND UPGRADES**

#### Pool Table:

- Single or Dual Purpose Conversion Tops having a table tennis, dining, and/or poker conversion top
- Leather Upholstered Pockets with Accent Stitching
- Drawer
- Conversion Top Cart
- Pool: 7', 8', 8.5', and a tournament 9'



#