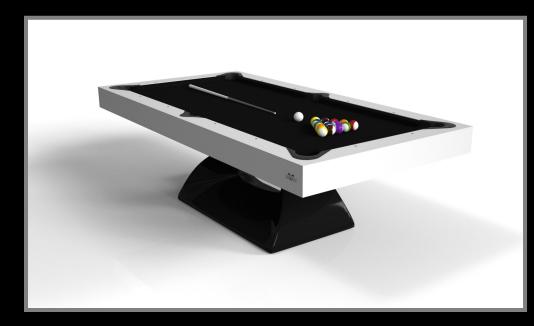

#### Pool Table:

- Single or Dual Purpose Conversion Tops having a table tennis, dining, and/or poker conversion top
- Leather Upholstered Pockets with Accent Stitching
- Drawer
- Conversion Top Cart
- Pool: 7', 8', 8.5', and a tournament 9'