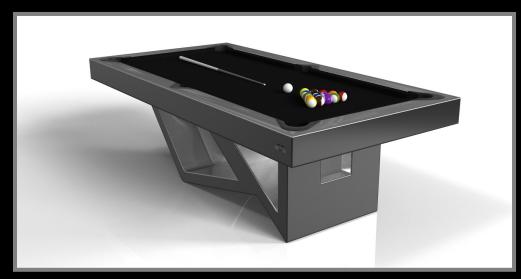

#### Pool Table:

- Single or Dual Purpose Conversion Tops having a table tennis, dining, and/or poker conversion top
- Leather Upholstered Pockets with Accent Stitching
- Drawer
- Conversion Top Cart
- Pool: 7', 8', 8.5', and a tournament 9'