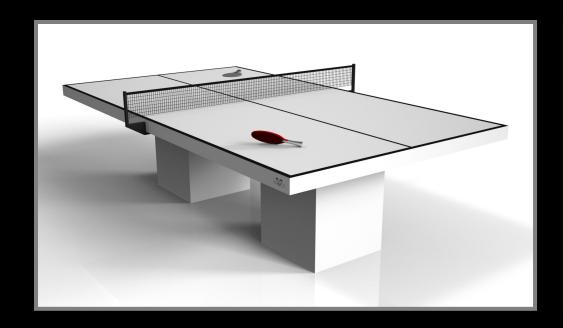

Sid

# sto/dte











#### **STILT**

An asymmetric base creates a free-floating silhouette, making the Stilt table a compelling, contemporary addition to the modern home. Crafted from solid wood with oil-stained maple wood accents, this luxury handcrafted table boasts an exclusive, thought provoking design with an angled, offset base that seems to defy the laws of gravity and logic.



Stilt





































Stilt

## sle/dte











#### TRESTLE

Minimalist design meets opulent elegance in the Trestle table. Detailed with a thick, sturdy top, this contemporary table is expertly crafted from oil-stained wood in a crisp and clean finish. Square block legs give it a stark, geometric look that contributes to its timeless appeal.



Trestle









### sle Cte





























Trestle

# sto/dte











#### **TRINITY**

A contemporary composition of clean lines and sleek edges, the Trinity table is an elegant expression of modern design. Handcrafted from natural and sustainable woods, this table offers statement-making style with sharp angles that form three distinct triangles when viewed from the side. When viewed from each end, a Z-shaped pattern takes form, giving this high-end table a bold, geometric appeal that fits seamlessly into any modern room design.



Trinity









### sle /cte





























Trinity

### sto/sle













#### **VOGUE**

Handcrafted with clean lines, sharp angles, and a pyramid base, the Vogue table strikes the perfect balance between sport-inspired style and c