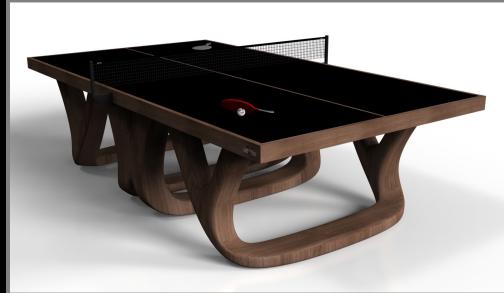

gn features hand carved details, decorative metal elements, and metal sabots at the bottom of each leg. The side skirts are artfully trimmed to create the high and low texture of crown molding, providing a beautiful contrast against the smooth, tapered legs. With its distinctive combination of form and function, this table is a noteworthy addition to any room.

Don







# sle/cte































Don













### **DRACO**

Inspired by the work of Antoni Gaudi and the movement of Catalan Modernism, the Draco table boasts bold style with smooth, curved legs and a solid top. Expertly crafted from solid wood, this table features a high-end, contemporary design in a natural wood finish.

#### DRACO









### sle Cte



































Draco

# sle/dte











#### **ELLIPSE**

Smooth curves create a sense of free-flowing movement, making the Ellipse table an elegant, eye-catching addition to any room. This luxury game table features a sturdy center base formed with purposeful precision to offer varied views from different angles.

#### **ELLIPSE**









# sle/cte

































Ellipse

# sto/sle











#### **KORS**

The Kors table is a superior example of contrasting geometric forms. This table features an angular base that highlights the beauty of negative space from the front view. From the side view, it offers a completely different perspective with unexpected dimensional details that demand attention. The end result is a clean, modern design that offers equal parts style, sophistication, and superior playa