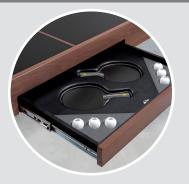

dte











#### ZENITH

An open, arched base balances beautifully against the hard edges of the square surface top, making the Zenith table a striking juxtaposition of modern, geometric forms. Minimalist in its appeal yet luxurious in design, this contemporary table is handcrafted from solid maple wood that embodies a vibrant, energetic sense of spirit.

#### Zenith









### sle te





























Zenith

## sle/dte













### **AVAILABLE OPTIONS AND UPGRADES**

#### Pool Table:

- Single or Dual Purpose Conversion Tops having a table tennis, dining, and/or poker conversion top
- Leather Upholstered Pockets with Accent Stitching
- Drawer
- Conversion Top Cart
- Pool: 7', 8', 8.5', and a tournament 9'



#### Table Tennis Table:

• Drawer - up to one on each end



#### Shuffleboard Table:

- Custom Color Plank for the Butcher Block
- Abacus Scoring Unit
- Electronic Scoring Unit
- Shuffleboard: 9', 12', 14', 16', 18', and tournament length 22'



#### Dome Hockey:

 Upgrade to Jumbotron and LED interactive lighting game





### **CONTACT US**

310.359.9206

info@elevatecustoms.com

 $\bigoplus \ www.elevate customs.com$