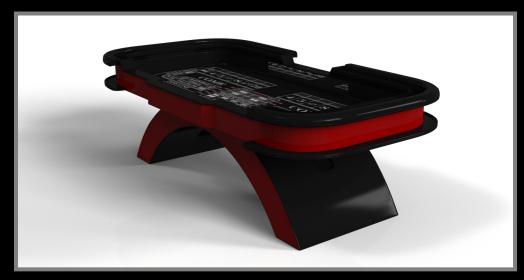

#### ZENITH

An open, arched base balances beautifully against the hard edges of the square surface top, making the Zenith table a striking juxtaposition of modern, geometric forms. Minimalist in its appeal yet luxurious in design, this contemporary table is handcrafted from solid maple wood that embodies a vibrant, energetic sense of spirit.

#### Zenith

### sle te

Zenith