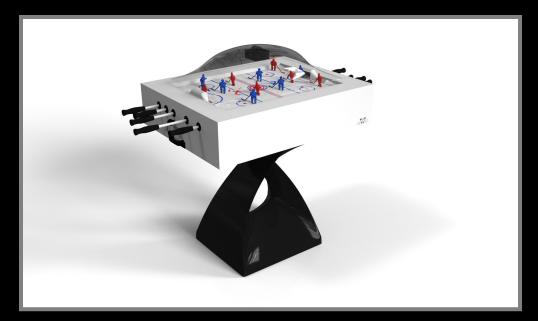

Timeless in its appeal and revered for its practicality and purpose, this custom table is beautifully crafted from solid maple wood saturated with oil stains that give it a cutting edge look.

Vogue









### sle Cte





























Vogue

# sto/dte













#### **VOLTA**

Bring the energy and excitement of competitive gaming into your home or commercial space with this sleek Volta table. Constructed with a durable metal base, this table features a regulation game top and a singular base with overlapping details and smooth angles that evoke a modern, almost futuristic feel. From certain points of view, the base appears to be a solid block; from others it boasts a unique expression of negative space.









### sle Cte





























Volta

## sle/dte











#### ZENITH

An open, arched base balances beautifully against the hard edges of the square surface top, making the Zenith table a striking juxtaposition of modern, geometric forms. Minimalist in its appeal yet luxurious in design, this contemporary table is handcrafted from solid maple wood that embodies a vibrant, energetic sense of spirit.

#### Zenith









### sle te





























Zenith

## sle/dte













### **AVAILABLE OPTIONS AND UPGRADES**

#### Pool Table:

- Single or Dual Purpose Conversion Tops having a table tennis, dining, and/or poker conversion top
- Leather Upholstered Pockets with Accent Stitching
- Drawer
- Conversion Top Cart
- Pool: 7', 8', 8.5', and a tournament 9'



#### Table Tennis Table:

• Drawer - up to one on each end



###