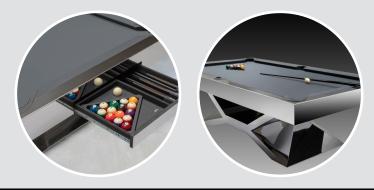

#### Pool Table:

- Single or Dual Purpose Conversion Tops having a table tennis, dining, and/or poker conversion top
- Leather Upholstered Pockets with Accent Stitching
- Drawer
- Conversion Top Cart
- Pool: 7', 8', 8.5', and a tournament 9'