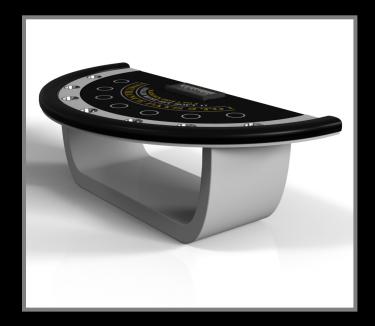

of geometric forms, the Rumba table is characterized by a series of hollow and solid shapes that form an offset asymmetric base. Accented with a smooth top for entertaining, this custom table features a highend designer appeal that coordinates seamlessly into any modern room design.

#### Rumba









### sto/dte





























Rumba

## sto/sle















Handcrafted with intricate accents and a precision-carved curved base, the Sid table encompasses a series of smooth edges, distinctive details, and unconventional elements in one unique expression of luxury design. Built by hand with a crisp and clean finish, this contemporary table boasts a signature blend of expert craftsmanship and novel composition.







### sle ate





























Sid

# sto/dte











#### **STILT**

An asymmetric base creates a free-floating silhouette, making the Stilt table a compelling, contemporary addition to the modern home. Crafted from solid wood with oil-stained maple wood accents, this luxury handcrafted table boasts an exclusive, thought provoking design with an angled, offset base that seems to defy the laws of gravity and logic.



Stilt





































Stilt

## sle/dte











#### TRESTLE

Minimalist design meets opulent elegance in the Trestle table. Detailed with a thick, sturdy top, this contemporary table is expertly crafted from oil-stained wood in a crisp and clean finish. Square block legs give it a stark, geometric look that contributes to its timeless appeal.



Trestle









### sle Cte