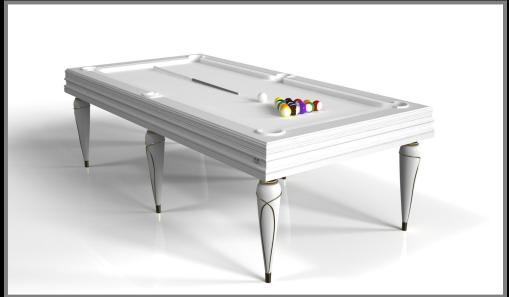

### **AVAILABLE OPTIONS AND UPGRADES**

#### Pool Table:

- Single or Dual Purpose Conversion Tops having a table tennis, dining, and/or poker conversion top
- Leather Upholstered Pockets with Accent Stitching
- Drawer
- Conversion Top Cart
- Pool: 7', 8', 8.5', and a tournament 9'