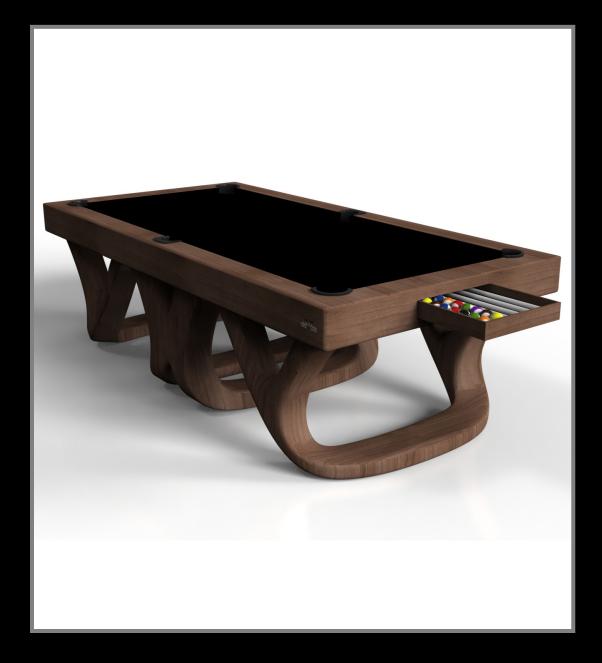

#### **BESO**

With an open metal foundation, our Beso tableb is a unique expression of contemporary forms and negative space. This table is handcrafted by our master artisans with a rectangle-in-rectangle base that echoes the angles and edges of a regulation game top. The aesthetic is simple yet sleek, combining superior playability with uncompromised style.

Beso

# sle/dte