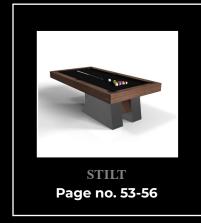

#### **STILT**

An asymmetric base creates a free-floating silhouette, making the Stilt table a compelling, contemporary addition to the modern home. Crafted from solid wood with oil-stained maple wood accents, this luxury handcrafted table boasts an exclusive, thought provoking design with an angled, offset base that seems to defy the laws of gravity and logic.

Stilt

Stilt