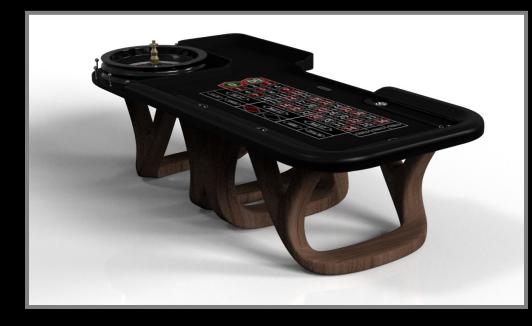

#### Pool Table:

- Single or Dual Purpose Conversion Tops having a table tennis, dining, and/or poker conversion top
- Leather Upholstered Pockets with Accent Stitching
- Drawer
- Conversion Top Cart
- Pool: 7', 8', 8.5', and a tournament 9'