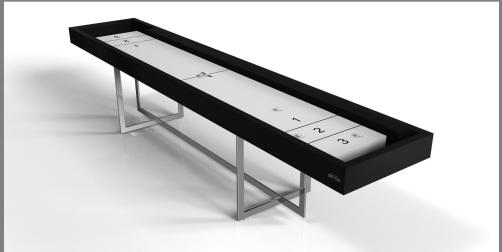

#### Shuffleboard Table:

- Custom Color Plank for the Butcher Block
- Abacus Scoring Unit
- Electronic Scoring Unit
- Shuffleboard: 9', 12', 14', 16', 18', and tournament length 22'