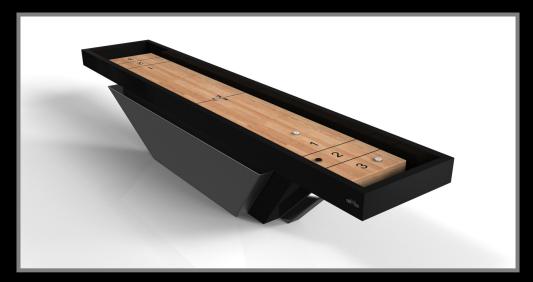

#### Shuffleboard Table:

- Custom Color Plank for the Butcher Block
- Abacus Scoring Unit
- Electronic Scoring Unit
- Shuffleboard: 9', 12', 14', 16', 18', and tournament length 22'