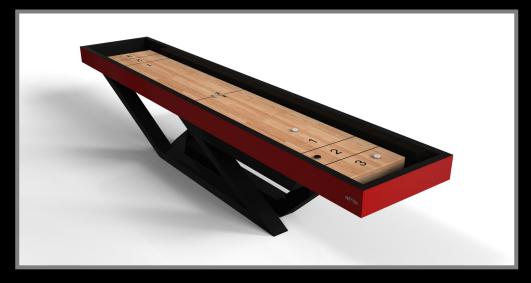

#### Shuffleboard Table:

- Custom Color Plank for the Butcher Block
- Abacus Scoring Unit
- Electronic Scoring Unit
- Shuffleboard: 9', 12', 14', 16', 18', and tournament length 22'