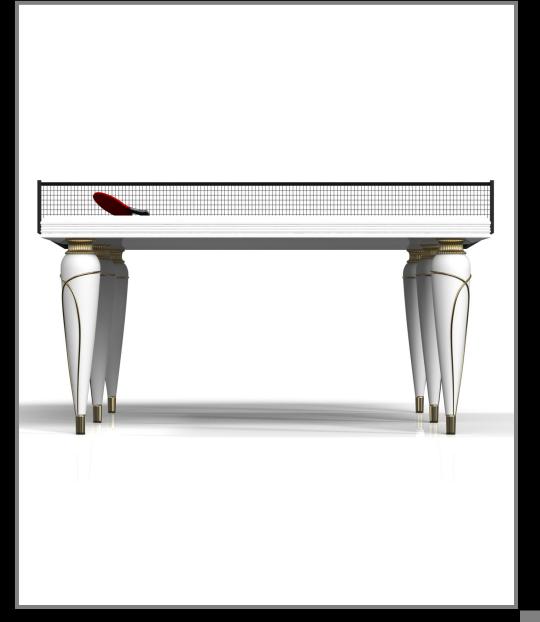

rafted by our master artisans with a rectangle-in-rectangle base that echoes the angles and edges of a regulation game top. The aesthetic is simple yet sleek, combining superior playability with uncompromised style.







































Beso

# sle/dte













#### DON

Champagne gold accents add undeniable elegance to this luxury table. Offering superior playability and uncompromised style, this design features hand carved details, decorative metal elements, and metal sabots at the bottom of each leg. The side skirts are artfully trimmed to create the high and low texture of crown molding, providing a beautiful contrast against the smooth, tapered legs. With its distinctive combination of form and function, this table is a noteworthy addition to any room.

Don







# sle/cte































Don













### **DRACO**

Inspired by the work of Antoni Gaudi and the movement of Catalan Modernism, the Draco table boasts bold style with smooth, curved legs and a solid top. Expertly crafted from solid wood, this table features a high-end, contemporary design in a natural wood finish.

#### DRACO









### sle Cte



































Draco

# sle/dte











#### **ELLIPSE**

Smooth curves create a sense of free-flowing movement, making the Ellipse table an elegant, eye-catching addition to any room. This luxury game table features a sturdy center base formed with purposeful precision to offer varied views from different angles.

#### **ELLIPSE**









# sle/cte

































Ellipse

# sto/sle