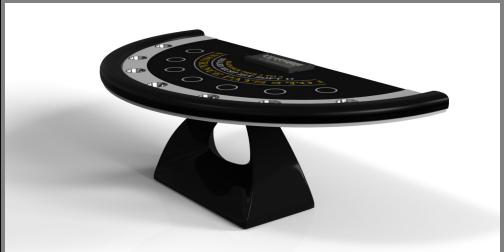

#### **KORS**

The Kors table is a superior example of contrasting geometric forms. This table features an angular base that highlights the beauty of negative space from the front view. From the side view, it offers a completely different perspective with unexpected dimensional details that demand attention. The end result is a clean, modern design that offers equal parts style, sophistication, and superior playability.

### sle te

Kors

# sle/dte