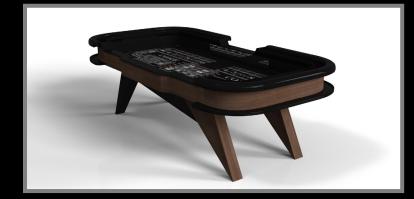

ooth edges imparts a light, airy feel upon the Luge table. Evoking a sense of speed and the spirit of continuous movement, this exclusive maple wood table features a split base with open sides and a classic square table top that counterbalances the infinite curvature of the rounded base.

Luge









### sle/cte

































Luge

# sto/sle













Simple yet sophisticated, the Mantis table puts a fresh, modern spin on a classic four-legged design. Sharp angles and tapered legs provide sleek stability, while contrast color accents add an air of exuberance and an energetic spirit. Handcrafted from wood with oil-stained accents, this table features a bold design with a smooth top.

#### Mantis









### sto/dte





























Mantis

## sto/sle















MAZE

With a combination of acute angles, smooth lines, and geometric configurations, the Maze table is characterized by a labyrinth-inspired base with a mystifying motif. Beautifully detailed with a smooth top, this luxury wooden table exudes cutting edge style and contemporary charm, making it a fascinating focal point in any room.

Maze









### sle te













Maze

### sle/cte













Drawing inspiration from the beauty of geometric forms, the Rumba table is characterized by a series of hollow and solid shapes that form an offset asymmetric base. Accented with a smooth top for entertaining, this custom table features a highend designer appeal that coordinates seamlessly into any modern room design.

#### Rumba









### sto/dte