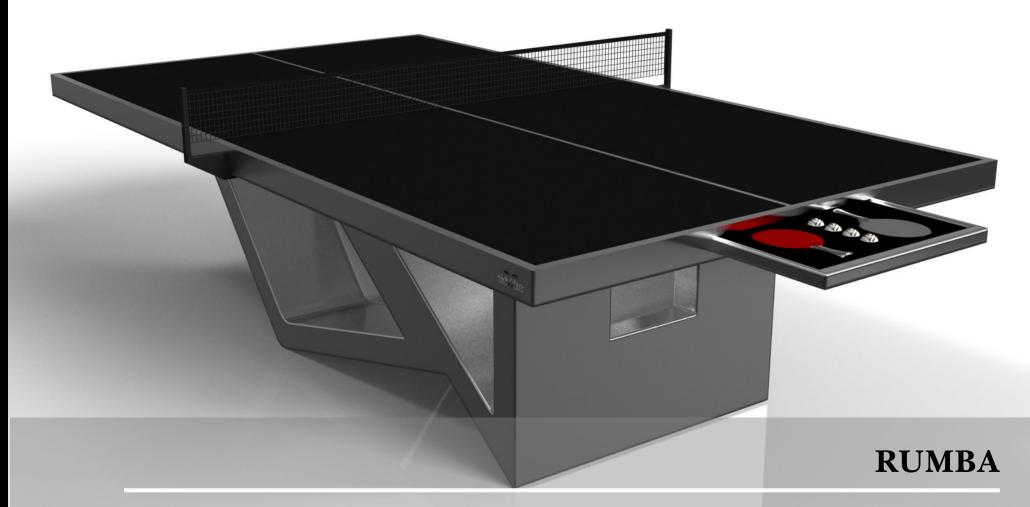

### sle/cte

Drawing inspiration from the beauty of geometric forms, the Rumba table is characterized by a series of hollow and solid shapes that form an offset asymmetric base. Accented with a smooth top for entertaining, this custom table features a highend designer appeal that coordinates seamlessly into any modern room design.

#### Rumba

### sto/dte

Rumba