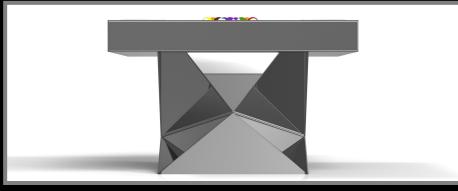

#### **KORS**

The Kors table is a superior example of contrasting geometric forms. This table features an angular base that highlights the beauty of negative space from the front view. From the side view, it offers a completely different perspective with unexpected dimensional details that demand attention. The end result is a clean, modern design that offers equal parts style, sophistication, and superior playability.