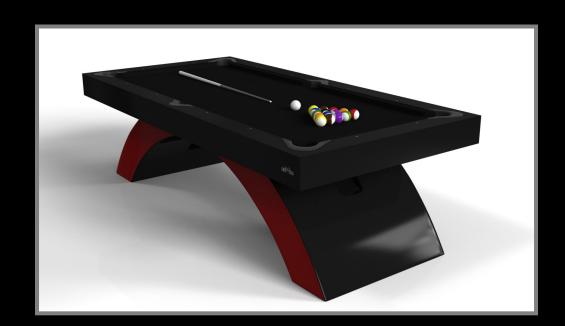

#### **VOLTA**

Bring the energy and excitement of competitive gaming into your home or commercial space with this sleek Volta table. Constructed with a durable metal base, this table features a regulation game top and a singular base with overlapping details and smooth angles that evoke a modern, almost futuristic feel. From certain points of view, the base appears to be a solid block; from others it boasts a unique expression of negative space.

### sle Cte

Volta