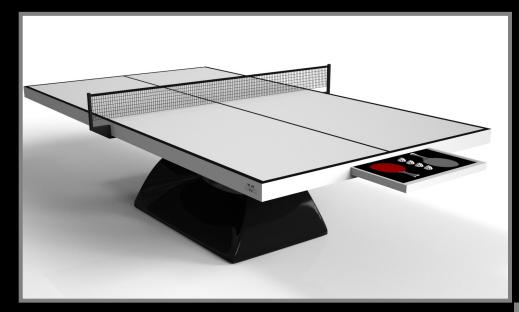

balance between sport-inspired style and contemporary design. Timeless in its appeal and revered for its practicality and purpose, this custom table is beautifully crafted from solid maple wood saturated with oil stains that give it a cutting edge look.

Vogue









### sle Cte





























Vogue

# sto/dte













#### **VOLTA**

Bring the energy and excitement of competitive gaming into your home or commercial space with this sleek Volta table. Constructed with a durable metal base, this table features a regulation game top and a singular base with overlapping details and smooth angles that evoke a modern, almost futuristic feel. From certain points of view, the base appears to be a solid block; from others it boasts a unique expression of negative space.









### sle Cte





























Volta

## sle/dte











#### ZENITH

An open, arched base balances beautifully against the hard edges of the square surface top, making the Zenith table a striking juxtaposition of modern, geometric forms. Minimalist in its appeal yet luxurious in design, this contemporary table is handcrafted from solid maple wood that embodies a vibrant, energetic sense of spirit.

#### Zenith









### sle te





























Zenith

## sle/dte













### **AVAILABLE OPTIONS AND UPGRADES**

#### Pool Table:

- Single or Dual Purpose Conversion Tops having a table tennis, dining, and/or poker conversion top
- Leather Upholstered Pockets with Accent Stitching
- Drawer
- Conversion Top Cart
- Pool: 7', 8', 8.5', and a tournament 9'



###