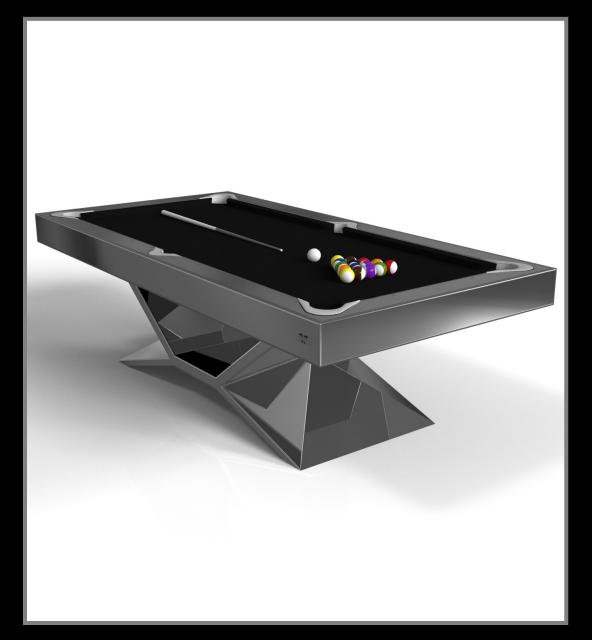

#### **VOLTA**

Bring the energy and excitement of competitive gaming into your home or commercial space with this sleek Volta table. Constructed with a durable metal base, this table features a regulation game top and a singular base with overlapping details and smooth angles that evoke a modern, almost futuristic feel. From certain points of view, the base appears to be a solid block; from others it boasts a unique expression of negative space.

### sle Cte

Volta