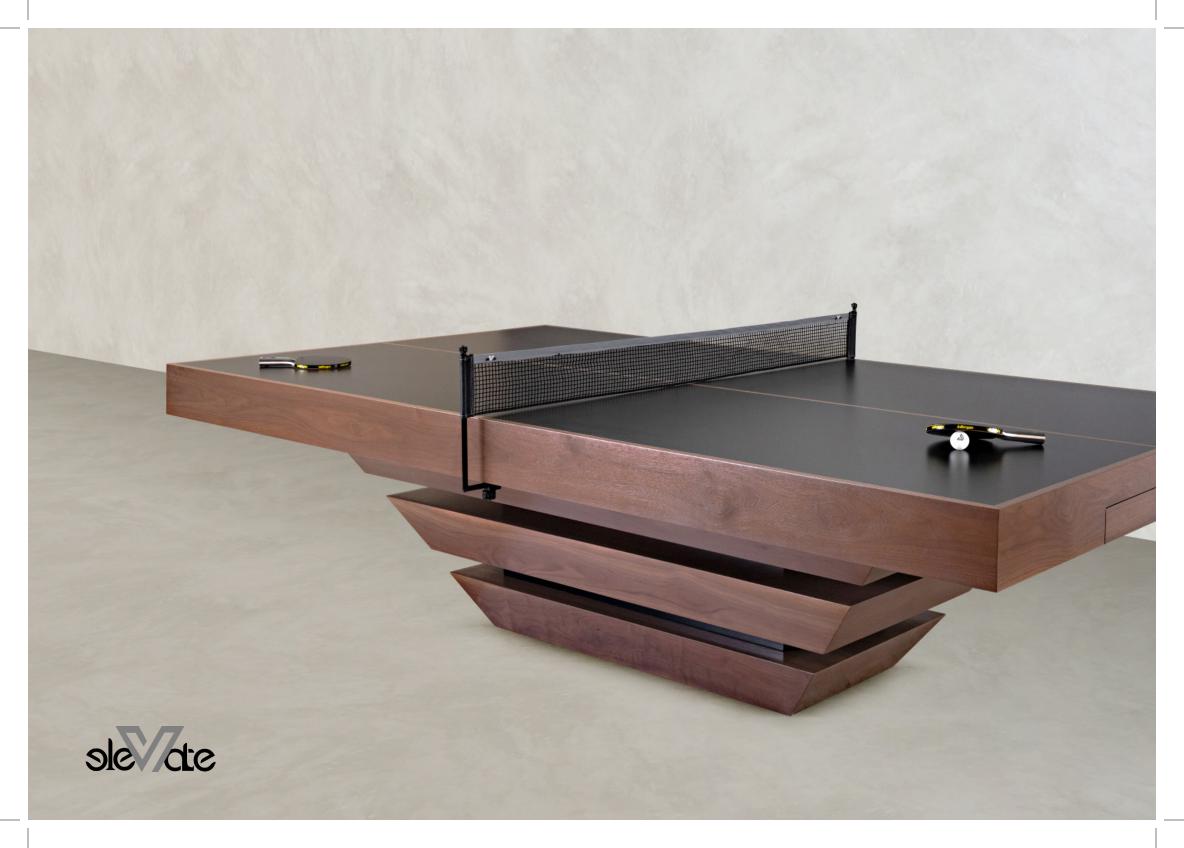

#### **AMBROSIA**

Supported by two rectangular open pedestals as the base, this handcrafted table is modern and minimalistic with its combination of simple, geometric forms. Viewed from the front, the use of negative space is evident; viewed from the side, the base appears to be one solid form. A hand-sanded hardwood top frames the impeccable game surface, allowing for the perfect combination of superior playability and irrefutable style.