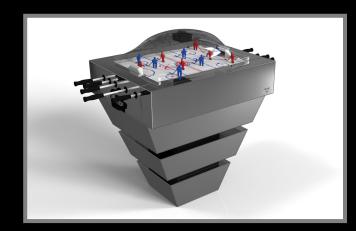

rs table is a superior example of contrasting geometric forms. This table features an angular base that highlights the beauty of negative space from the front view. From the side view, it offers a completely different perspective with unexpected dimensional details that demand attention. The end result is a clean, modern design that offers equal parts style, sophistication, and superior playability.









### sle te































Kors

# sle/dte













#### **LOUVE**

Three solid pieces of wood seemingly float around a concealed center base, making the Louve table one of our most mind-bending designs. Crafted from solid wood, this contemporary table features a smooth hand-sanded finish with a tapered base that creates a timeless pyramidal form.



### sle te































Louve















An open base with sweeping curves and smooth edges imparts a light, airy feel upon the Luge table. Evoking a sense of speed and the spirit of continuous movement, this exclusive maple wood table features a split base with open sides and a classic square table top that counterbalances the infinite curvature of the rounded base.

Luge









### sle/cte

































Luge

# sto/sle













Simple yet sophisticated, the Mantis table puts a fresh, modern spin on a classic four-legged design. Sharp angles and tapered legs provide sleek stability, while contrast color accents add an air of exuberance and an energetic spirit. Handcrafted from wood with oil-stained accents, this table features a bold design with a smooth top