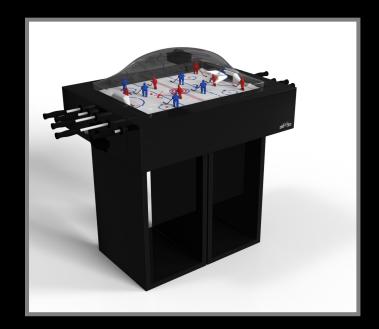

y fusing gaming, entertainment, and design in a way that's never been done before. Join us on our journey—together, we can elevate your space.

### TABLE OF CONTENTS

#### **PRODUCTS**





















### TABLE OF CONTENTS

#### **PRODUCTS**























#### **AMBROSIA**

Supported by two rectangular open pedestals as the base, this handcrafted table is modern and minimalistic with its combination of simple, geometric forms. Viewed from the front, the use of negative space is evident; viewed from the side, the base appears to be one solid form. A hand-sanded hardwood top frames the impeccable game surface, allowing for the perfect combination of superior playability and irrefutable style.

#### Ambrosia









### sle Cte





























Ambrosia

# sle/cte













#### **BALUSTER**

Two hand-sculpted legs bestow a sense of classic style upon this handcrafted table. This luxury wood game table features a smooth rectangular top perched upon two wide baluster column legs that mimic the curves and lines of crown molding. It's a sophisticated option designed for superior playability – and it's an easy addition to any room decorated with classic, traditional, or transitional decor.

#### **BALUSTER**









### sle Cte































#### **BALUSTER**

# sto/sle











#### **BESO**

With an open metal foundation, our Beso tableb is a unique expression of contemporary forms and negative space. This table is handcrafted by our master artisans with a rectangle-in-rectangle base that echoes the angles and edges of a regulati