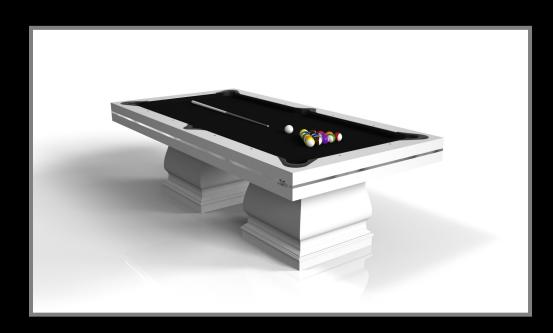

#### Pool Table:

- Single or Dual Purpose Conversion Tops having a table tennis, dining, and/or poker conversion top
- Leather Upholstered Pockets with Accent Stitching
- Drawer
- Conversion Top Cart
- Pool: 7', 8', 8.5', and a tournament 9'