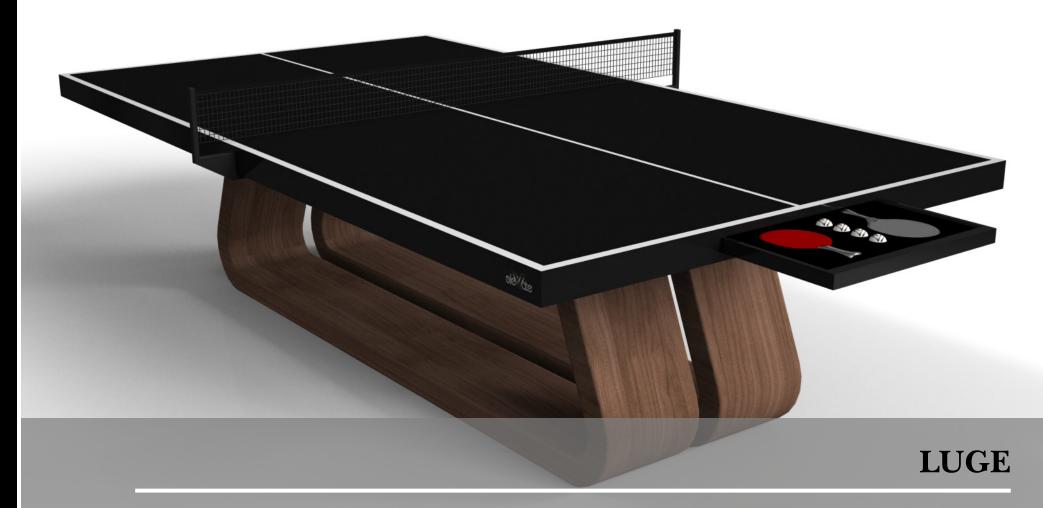

### sle te

Louve

An open base with sweeping curves and smooth edges imparts a light, airy feel upon the Luge table. Evoking a sense of speed and the spirit of continuous movement, this exclusive maple wood table features a split base with open sides and a classic square table top that counterbalances the infinite curvature of the rounded base.

Luge

### sle/cte

Luge