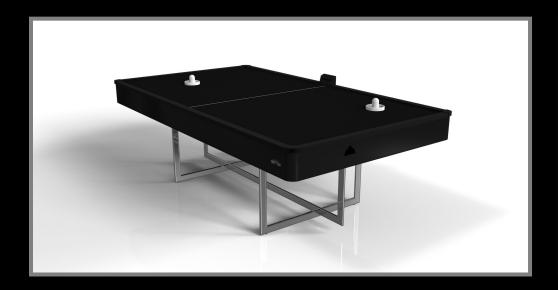

#### **VOLTA**

Bring the energy and excitement of competitive gaming into your home or commercial space with this sleek Volta table. Constructed with a durable metal base, this table features a regulation game top and a singular base with overlapping details and smooth angles that evoke a modern, almost futuristic feel. From certain points of view, the base appears to be a solid block; from others it boasts a unique expression of negative space.