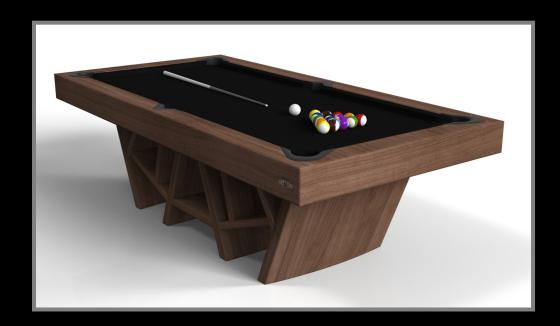

#### **AMBROSIA**

Supported by two rectangular open pedestals as the base, this handcrafted table is modern and minimalistic with its combination of simple, geometric forms. Viewed from the front, the use of negative space is evident; viewed from the side, the base appears to be one solid form. A hand-sanded hardwood top frames the impeccable game surface, allowing for the perfect combination of superior playability and irrefutable style.