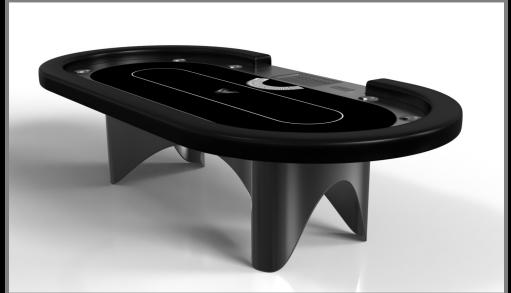

sle/cte































Don













### **DRACO**

Inspired by the work of Antoni Gaudi and the movement of Catalan Modernism, the Draco table boasts bold style with smooth, curved legs and a solid top. Expertly crafted from solid wood, this table features a high-end, contemporary design in a natural wood finish.

#### DRACO









### sle Cte



































Draco

# sle/dte











#### **ELLIPSE**

Smooth curves create a sense of free-flowing movement, making the Ellipse table an elegant, eye-catching addition to any room. This luxury game table features a sturdy center base formed with purposeful precision to offer varied views from different angles.

#### **ELLIPSE**









# sle/cte

































Ellipse

# sto/sle











#### **KORS**

The Kors table is a superior example of contrasting geometric forms. This table features an angular base that highlights the beauty of negative space from the front view. From the side view, it offers a completely different perspective with unexpected dimensional details that demand attention. The end result is a clean, modern design that offers equal parts style, sophistication, and superior playability.









### sle te































Kors

# sle/dte













#### **LOUVE**

Three solid pieces of wood seemingly float around a concealed center base, making the Louve table one of our most mind-bending designs. Crafted from solid wood, this contemporary table features a smooth hand-sanded finish with a tapered base that creates a timeless pyrami