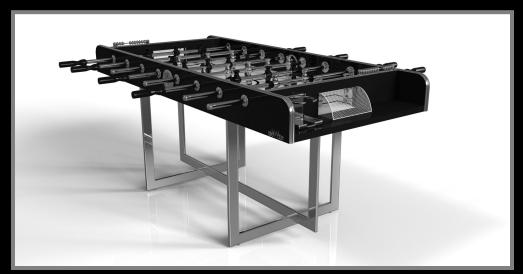

luxury wood game table features a smooth rectangular top perched upon two wide baluster column legs that mimic the curves and lines of crown molding. It's a sophisticated option designed for superior playability – and it's an easy addition to any room decorated with classic, traditional, or transitional decor.

#### **BALUSTER**









### sle Cte































#### **BALUSTER**

# sto/sle











#### **BESO**

With an open metal foundation, our Beso tableb is a unique expression of contemporary forms and negative space. This table is handcrafted by our master artisans with a rectangle-in-rectangle base that echoes the angles and edges of a regulation game top. The aesthetic is simple yet sleek, combining superior playability with uncompromised style.







































Beso

# sle/dte













#### DON

Champagne gold accents add undeniable elegance to this luxury table. Offering superior playability and uncompromised style, this design features hand carved details, decorative metal elements, and metal sabots at the bottom of each leg. The side skirts are artfully trimmed to create the high and low texture of crown molding, providing a beautiful contrast against the smooth, tapered legs. With its distinctive combination of form and function, this table is a noteworthy addition to any room.

Don







# sle/cte































Don













### **DRACO**

Inspired by the work of Antoni Gaudi and the movement of Catalan Modernism, the Draco table boasts bold style with smooth, curved legs and a solid top. Expe