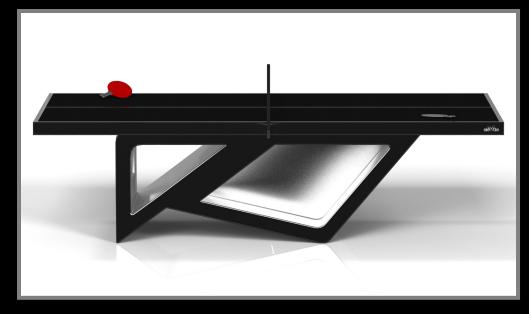

#### **VOLTA**

Bring the energy and excitement of competitive gaming into your home or commercial space with this sleek Volta table. Constructed with a durable metal base, this table features a regulation game top and a singular base with overlapping details and smooth angles that evoke a modern, almost futuristic feel. From certain points of view, the base appears to be a solid block; from others it boasts a unique expression of negative space.