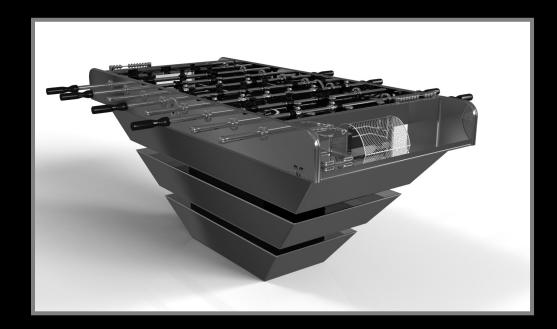

## sto/sle

MAZE

With a combination of acute angles, smooth lines, and geometric configurations, the Maze table is characterized by a labyrinth-inspired base with a mystifying motif. Beautifully detailed with a smooth top, this luxury wooden table exudes cutting edge style and contemporary charm, making it a fascinating focal point in any room.

Maze

### sle te

Maze