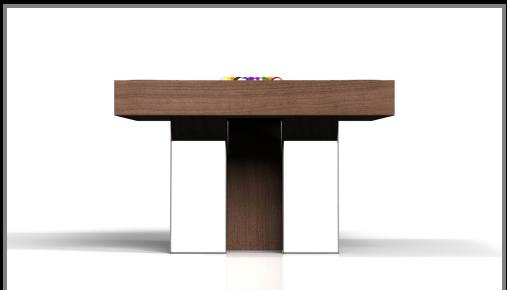

#### **AMBROSIA**

Supported by two rectangular open pedestals as the base, this handcrafted table is modern and minimalistic with its combination of simple, geometric forms. Viewed from the front, the use of negative space is evident; viewed from the side, the base appears to be one solid form. A hand-sanded hardwood top frames the impeccable game surface, allowing for the perfect combination of superior playability and irrefutable style.