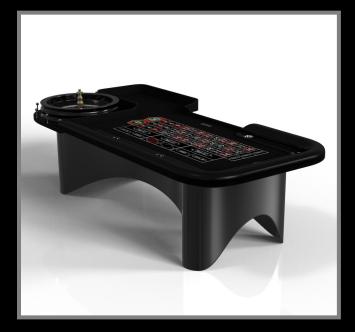

#### Pool Table:

- Single or Dual Purpose Conversion Tops having a table tennis, dining, and/or poker conversion top
- Leather Upholstered Pockets with Accent Stitching
- Drawer
- Conversion Top Cart
- Pool: 7', 8', 8.5', and a tournament 9'