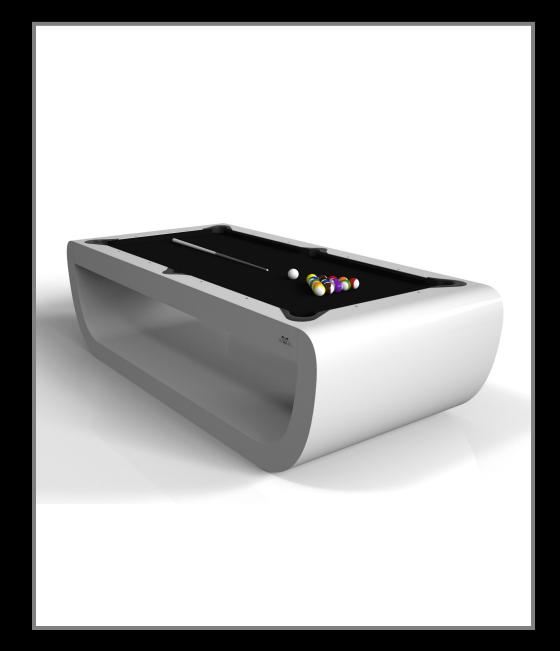

## sto/sle

Handcrafted with intricate accents and a precision-carved curved base, the Sid table encompasses a series of smooth edges, distinctive details, and unconventional elements in one unique expression of luxury design. Built by hand with a crisp and clean finish, this contemporary table boasts a signature blend of expert craftsmanship and novel composition.

### sle ate

Sid

# sto/dte