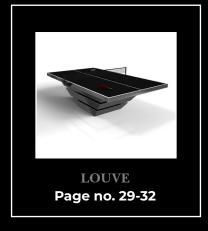

#### **LOUVE**

Three solid pieces of wood seemingly float around a concealed center base, making the Louve table one of our most mind-bending designs. Crafted from solid wood, this contemporary table features a smooth hand-sanded finish with a tapered base that creates a timeless pyramidal form.

### sle te

Louve

An open base with sweeping curves and smooth edges imparts a light, airy feel upon the Luge table. Evoking a sense of speed and the spirit of continuous movement, this exclusive maple wood table features a split base with open sides and a classic square table top that counterbalances the infinite curvature of the rounded base.