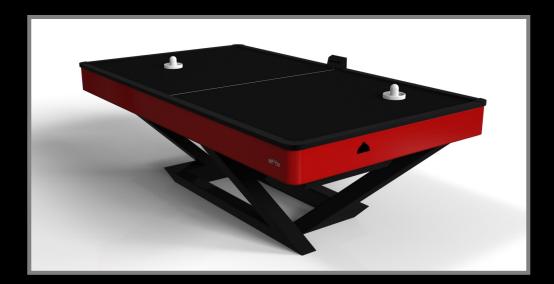

#### **VOLTA**

Bring the energy and excitement of competitive gaming into your home or commercial space with this sleek Volta table. Constructed with a durable metal base, this table features a regulation game top and a singular base with overlapping details and smooth angles that evoke a modern, almost futuristic feel. From certain points of view, the base appears to be a solid block; from others it boasts a unique expression of negative space.