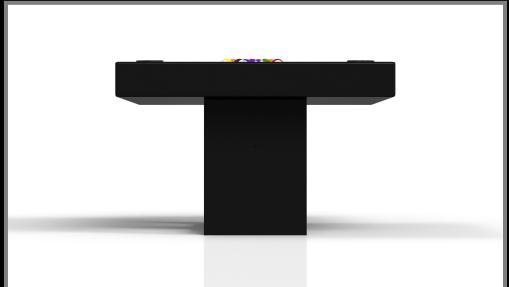

#### **AMBROSIA**

Supported by two rectangular open pedestals as the base, this handcrafted table is modern and minimalistic with its combination of simple, geometric forms. Viewed from the front, the use of negative space is evident; viewed from the side, the base appears to be one solid form. A hand-sanded hardwood top frames the impeccable game surface, allowing for the perfect combination of superior playability and irrefutable style.

#### Ambrosia