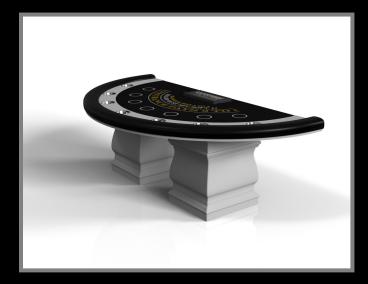

f negative space is evident; viewed from the side, the base appears to be one solid form. A hand-sanded hardwood top frames the impeccable game surface, allowing for the perfect combination of superior playability and irrefutable style.

#### Ambrosia









### sle Cte





























Ambrosia

# sle/cte













#### **BALUSTER**

Two hand-sculpted legs bestow a sense of classic style upon this handcrafted table. This luxury wood game table features a smooth rectangular top perched upon two wide baluster column legs that mimic the curves and lines of crown molding. It's a sophisticated option designed for superior playability – and it's an easy addition to any room decorated with classic, traditional, or transitional decor.

#### **BALUSTER**









### sle Cte































#### **BALUSTER**

# sto/sle











#### **BESO**

With an open metal foundation, our Beso tableb is a unique expression of contemporary forms and negative space. This table is handcrafted by our master artisans with a rectangle-in-rectangle base that echoes the angles and edges of a regulation game top. The aesthetic is simple yet sleek, combining superior playability with uncompromised style.







































Beso

# sle/dte













#### DON

Champagne gold accents add undeniable elegance to this luxury table. Offering superior playability and uncompromised style, this design features hand carved details, decorative metal elements, and metal sabots at the bottom of each leg. The side skirts are artfully trimmed to create the high a