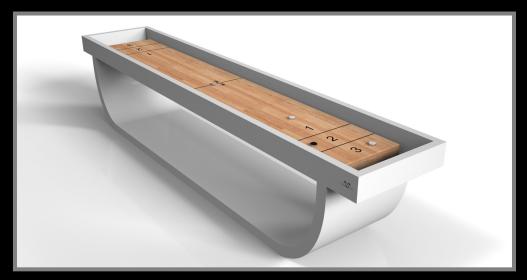

#### Shuffleboard Table:

- Custom Color Plank for the Butcher Block
- Abacus Scoring Unit
- Electronic Scoring Unit
- Shuffleboard: 9', 12', 14', 16', 18', and tournament length 22'