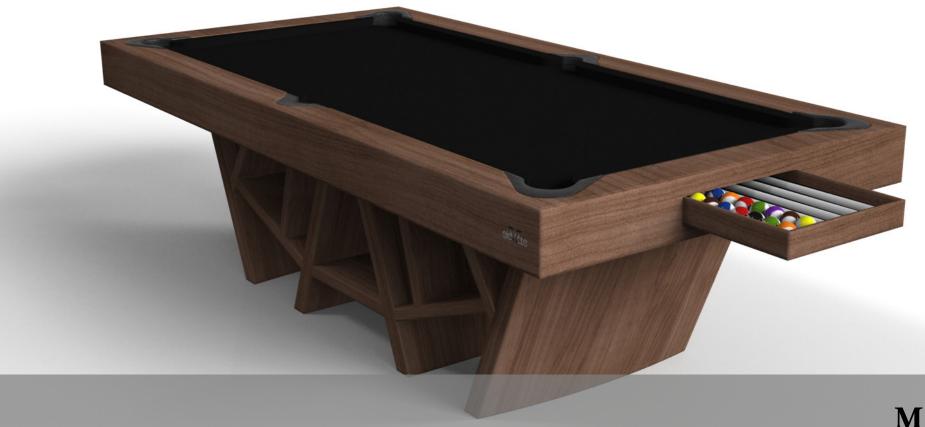

#### **AMBROSIA**

Supported by two rectangular open pedestals as the base, this handcrafted table is modern and minimalistic with its combination of simple, geometric forms. Viewed from the front, the use of negative space is evident; viewed from the side, the base appears to be one solid form. A hand-sanded hardwood top frames the impeccable game surface, allowing for the perfect combination of superior playability and irrefutable style.