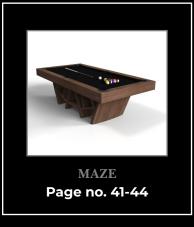

## sto/sle

MAZE

With a combination of acute angles, smooth lines, and geometric configurations, the Maze table is characterized by a labyrinth-inspired base with a mystifying motif. Beautifully detailed with a smooth top, this luxury wooden table exudes cutting edge style and contemporary charm, making it a fascinating focal point in any room.

Maze

### sle te

Maze