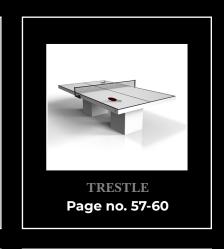

#### TRESTLE

Minimalist design meets opulent elegance in the Trestle table. Detailed with a thick, sturdy top, this contemporary table is expertly crafted from oil-stained wood in a crisp and clean finish. Square block legs give it a stark, geometric look that contributes to its timeless appeal.

Trestle