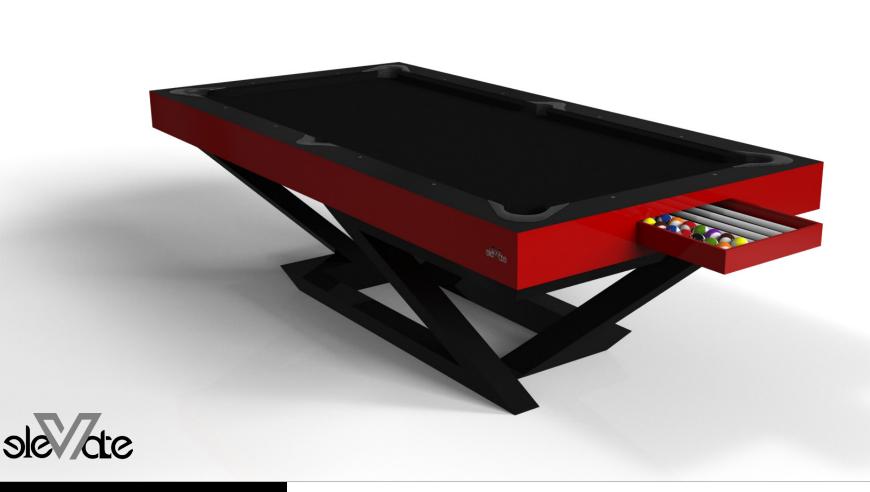

#### Pool Table:

- Single or Dual Purpose Conversion Tops having a table tennis, dining, and/or poker conversion top
- Leather Upholstered Pockets with Accent Stitching
- Drawer
- Conversion Top Cart
- Pool: 7', 8', 8.5', and a tournament 9'