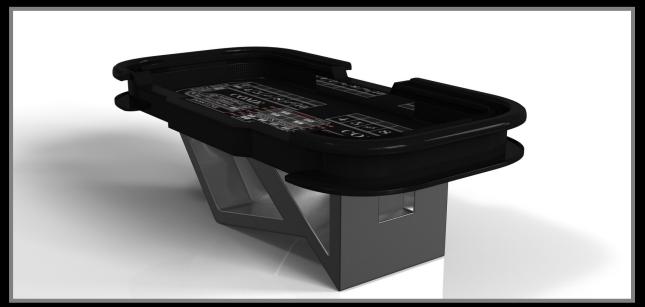

combination of acute angles, smooth lines, and geometric configurations, the Maze table is characterized by a labyrinth-inspired base with a mystifying motif. Beautifully detailed with a smooth top, this luxury wooden table exudes cutting edge style and contemporary charm, making it a fascinating focal point in any room.

Maze









### sle te













Maze

### sle/cte













Drawing inspiration from the beauty of geometric forms, the Rumba table is characterized by a series of hollow and solid shapes that form an offset asymmetric base. Accented with a smooth top for entertaining, this custom table features a highend designer appeal that coordinates seamlessly into any modern room design.

#### Rumba









### sto/dte





























Rumba

## sto/sle















Handcrafted with intricate accents and a precision-carved curved base, the Sid table encompasses a series of smooth edges, distinctive details, and unconventional elements in one unique expression of luxury design. Built by hand with a crisp and clean finish, this contemporary table boasts a signature blend of expert craftsmanship and novel composition.







### sle ate





























Sid

# sto/dte











#### **STILT**

An asymmetric base creates a free-floating silhouette, making the Stilt table a compelling, contemporary addition to the modern home. Crafted from solid wood with oil-stained maple wood accents, this luxury handcrafted table boasts an exclusive, thought provoking design with an angled, offset base that seems to defy the laws of gravity and logi