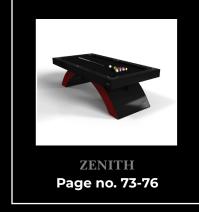

#### ZENITH

An open, arched base balances beautifully against the hard edges of the square surface top, making the Zenith table a striking juxtaposition of modern, geometric forms. Minimalist in its appeal yet luxurious in design, this contemporary table is handcrafted from solid maple wood that embodies a vibrant, energetic sense of spirit.

#### Zenith

### sle te

Zenith