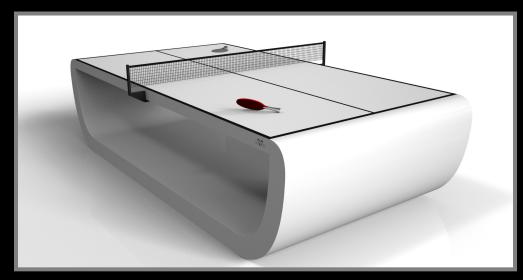

Drawing inspiration from the beauty of geometric forms, the Rumba table is characterized by a series of hollow and solid shapes that form an offset asymmetric base. Accented with a smooth top for entertaining, this custom table features a highend designer appeal that coordinates seamlessly into any modern room design.

#### Rumba









### sto/dte





























Rumba

## sto/sle















Handcrafted with intricate accents and a precision-carved curved base, the Sid table encompasses a series of smooth edges, distinctive details, and unconventional elements in one unique expression of luxury design. Built by hand with a crisp and clean finish, this contemporary table boasts a signature blend of expert craftsmanship and novel composition.







### sle ate





























Sid

# sto/dte











#### **STILT**

An asymmetric base creates a free-floating silhouette, making the Stilt table a compelling, contemporary addition to the modern home. Crafted from solid wood with oil-stained maple wood accents, this luxury handcrafted table boasts an exclusive, thought provoking design with an angled, offset base that seems to defy the laws of gravity and logic.



Stilt





































Stilt

## sle/dte











#### TRESTLE

Minimalist design meets opulent elegance in the Trestle table. Detailed with a thick, sturdy top, this contemporary table is expertly crafted from oil-stained wood in a crisp and clean finish. Square block legs give it a stark, geometric look that contributes to its timeless appeal.



Trestle