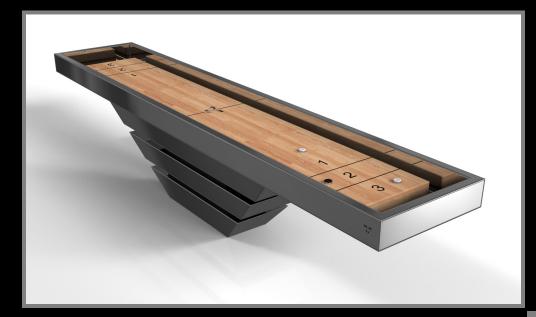

#### Shuffleboard Table:

- Custom Color Plank for the Butcher Block
- Abacus Scoring Unit
- Electronic Scoring Unit
- Shuffleboard: 9', 12', 14', 16', 18', and tournament length 22'