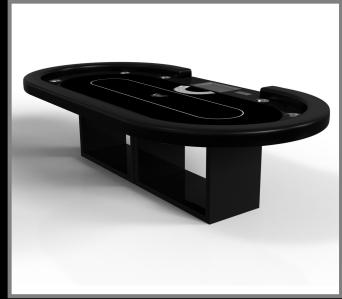

#### Pool Table:

- Single or Dual Purpose Conversion Tops having a table tennis, dining, and/or poker conversion top
- Leather Upholstered Pockets with Accent Stitching
- Drawer
- Conversion Top Cart
- Pool: 7', 8', 8.5', and a tournament 9'