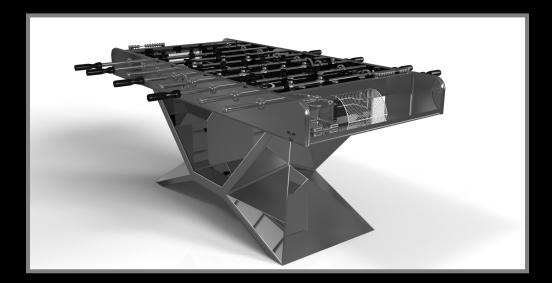

oth curves create a sense of free-flowing movement, making the Ellipse table an elegant, eye-catching addition to any room. This luxury game table features a sturdy center base formed with purposeful precision to offer varied views from different angles.

#### **ELLIPSE**









# sle/cte

































Ellipse

# sto/sle











#### **KORS**

The Kors table is a superior example of contrasting geometric forms. This table features an angular base that highlights the beauty of negative space from the front view. From the side view, it offers a completely different perspective with unexpected dimensional details that demand attention. The end result is a clean, modern design that offers equal parts style, sophistication, and superior playability.









### sle te































Kors

# sle/dte













#### **LOUVE**

Three solid pieces of wood seemingly float around a concealed center base, making the Louve table one of our most mind-bending designs. Crafted from solid wood, this contemporary table features a smooth hand-sanded finish with a tapered base that creates a timeless pyramidal form.



### sle te































Louve















An open base with sweeping curves and smooth edges imparts a light, airy feel upon the Luge table. Evoking a sense of speed and the spirit of continuous movement, this exclusive maple wood table features a split base with open sides and a classic square table top that counterbalances the infinite curvature of the rounded base.

Luge









### sle/cte