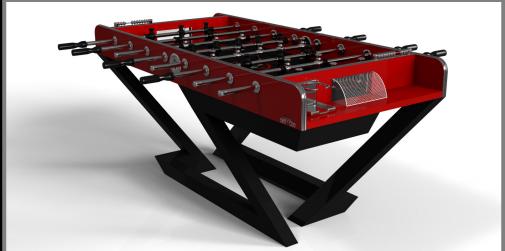

thick, sturdy top, this contemporary table is expertly crafted from oil-stained wood in a crisp and clean finish. Square block legs give it a stark, geometric look that contributes to its timeless appeal.



Trestle









### sle Cte





























Trestle

# sto/dte











#### **TRINITY**

A contemporary composition of clean lines and sleek edges, the Trinity table is an elegant expression of modern design. Handcrafted from natural and sustainable woods, this table offers statement-making style with sharp angles that form three distinct triangles when viewed from the side. When viewed from each end, a Z-shaped pattern takes form, giving this high-end table a bold, geometric appeal that fits seamlessly into any modern room design.



Trinity









### sle /cte





























Trinity

### sto/sle













#### **VOGUE**

Handcrafted with clean lines, sharp angles, and a pyramid base, the Vogue table strikes the perfect balance between sport-inspired style and contemporary design. Timeless in its appeal and revered for its practicality and purpose, this custom table is beautifully crafted from solid maple wood saturated with oil stains that give it a cutting edge look.

Vogue









### sle Cte





























Vogue

# sto/dte













#### **VOLTA**

Bring the energy and excitement of competitive gaming into your home or commercial space with this sleek Volta table. Constructed with a durable metal base, this table features a regulation game top and a singular base with overlapping details and smooth angles that