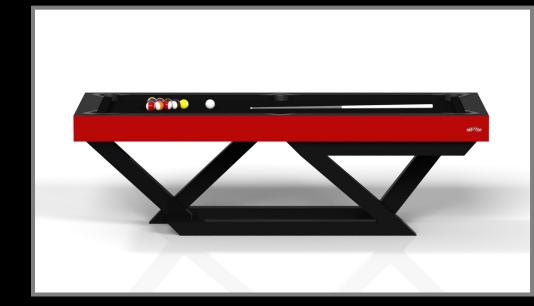

#### **VOLTA**

Bring the energy and excitement of competitive gaming into your home or commercial space with this sleek Volta table. Constructed with a durable metal base, this table features a regulation game top and a singular base with overlapping details and smooth angles that evoke a modern, almost futuristic feel. From certain points of view, the base appears to be a solid block; from others it boasts a unique expression of negative space.

#### Pool Table:

- Single or Dual Purpose Conversion Tops having a table tennis, dining, and/or poker conversion top
- Leather Upholstered Pockets with Accent Stitching
- Drawer
- Conversion Top Cart
- Pool: 7', 8', 8.5', and a tournament 9'