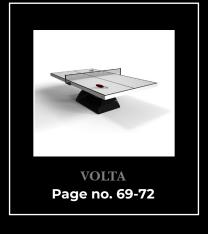

#### **VOLTA**

Bring the energy and excitement of competitive gaming into your home or commercial space with this sleek Volta table. Constructed with a durable metal base, this table features a regulation game top and a singular base with overlapping details and smooth angles that evoke a modern, almost futuristic feel. From certain points of view, the base appears to be a solid block; from others it boasts a unique expression of negative space.

### sle Cte

Volta