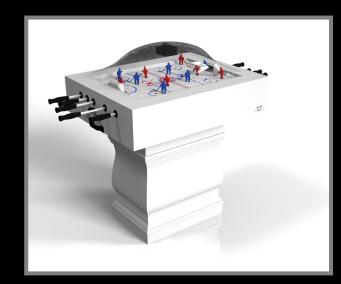

gative space is evident; viewed from the side, the base appears to be one solid form. A hand-sanded hardwood top frames the impeccable game surface, allowing for the perfect combination of superior playability and irrefutable style.

#### Ambrosia









### sle Cte





























Ambrosia

# sle/cte













#### **BALUSTER**

Two hand-sculpted legs bestow a sense of classic style upon this handcrafted table. This luxury wood game table features a smooth rectangular top perched upon two wide baluster column legs that mimic the curves and lines of crown molding. It's a sophisticated option designed for superior playability – and it's an easy addition to any room decorated with classic, traditional, or transitional decor.

#### **BALUSTER**









### sle Cte































#### **BALUSTER**

# sto/sle











#### **BESO**

With an open metal foundation, our Beso tableb is a unique expression of contemporary forms and negative space. This table is handcrafted by our master artisans with a rectangle-in-rectangle base that echoes the angles and edges of a regulation game top. The aesthetic is simple yet sleek, combining superior playability with uncompromised style.







































Beso

# sle/dte













#### DON

Champagne gold accents add undeniable elegance to this luxury table. Offering superior playability and uncompromised style, this design features hand carved details, decorative metal elements, and metal sabots at the bottom of each leg. The side skirts are artfully trimmed to create the high and l