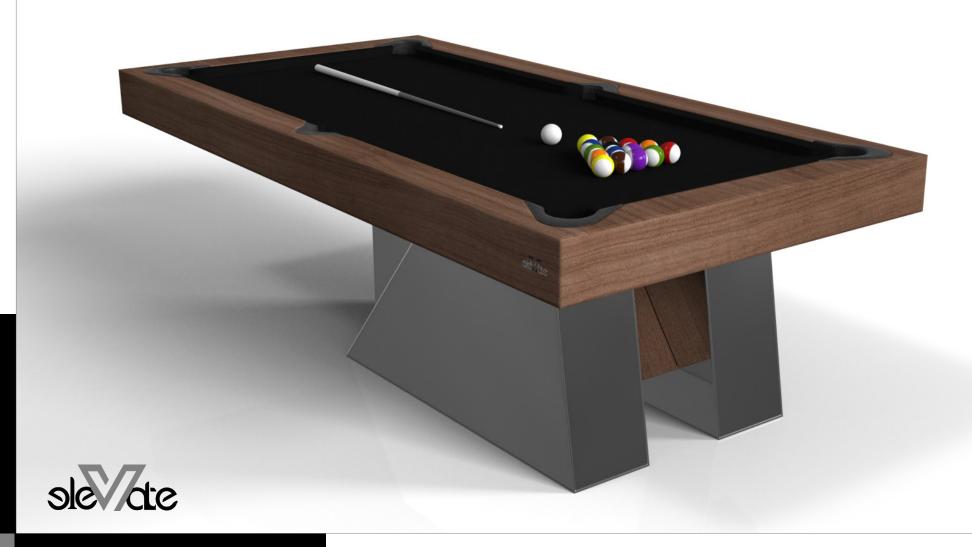

#### **AMBROSIA**

Supported by two rectangular open pedestals as the base, this handcrafted table is modern and minimalistic with its combination of simple, geometric forms. Viewed from the front, the use of negative space is evident; viewed from the side, the base appears to be one solid form. A hand-sanded hardwood top frames the impeccable game surface, allowing for the perfect combination of superior playability and irrefutable style.