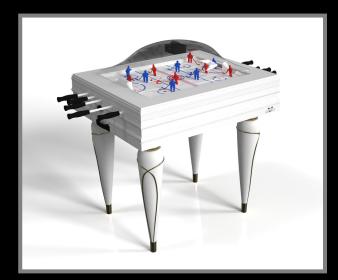

artisans with a rectangle-in-rectangle base that echoes the angles and edges of a regulation game top. The aesthetic is simple yet sleek, combining superior playability with uncompromised style.







































Beso

# sle/dte













#### DON

Champagne gold accents add undeniable elegance to this luxury table. Offering superior playability and uncompromised style, this design features hand carved details, decorative metal elements, and metal sabots at the bottom of each leg. The side skirts are artfully trimmed to create the high and low texture of crown molding, providing a beautiful contrast against the smooth, tapered legs. With its distinctive combination of form and function, this table is a noteworthy addition to any room.

Don







# sle/cte































Don













### **DRACO**

Inspired by the work of Antoni Gaudi and the movement of Catalan Modernism, the Draco table boasts bold style with smooth, curved legs and a solid top. Expertly crafted from solid wood, this table features a high-end, contemporary design in a natural wood finish.

#### DRACO









### sle Cte



































Draco

# sle/dte











#### **ELLIPSE**

Smooth curves create a sense of free-flowing movement, making the Ellipse table an elegant, eye-catching addition to any room. This luxury game table features a sturdy center base formed with purposeful precision to offer varied views from different angles.

#### **ELLIPSE**









# sle/cte

































Ellipse

# sto/sle











#### **KOR