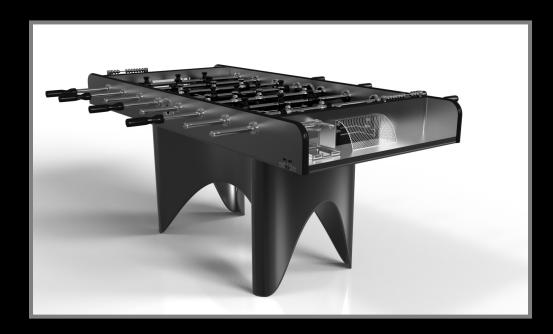

#### **VOLTA**

Bring the energy and excitement of competitive gaming into your home or commercial space with this sleek Volta table. Constructed with a durable metal base, this table features a regulation game top and a singular base with overlapping details and smooth angles that evoke a modern, almost futuristic feel. From certain points of view, the base appears to be a solid block; from others it boasts a unique expression of negative space.

### sle Cte

Volta