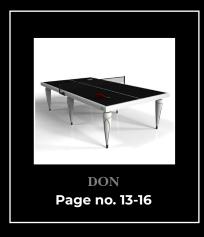

#### DON

Champagne gold accents add undeniable elegance to this luxury table. Offering superior playability and uncompromised style, this design features hand carved details, decorative metal elements, and metal sabots at the bottom of each leg. The side skirts are artfully trimmed to create the high and low texture of crown molding, providing a beautiful contrast against the smooth, tapered legs. With its distinctive combination of form and function, this table is a noteworthy addition to any room.