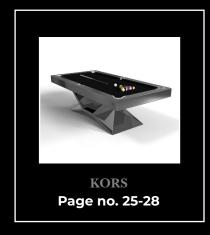

#### **KORS**

The Kors table is a superior example of contrasting geometric forms. This table features an angular base that highlights the beauty of negative space from the front view. From the side view, it offers a completely different perspective with unexpected dimensional details that demand attention. The end result is a clean, modern design that offers equal parts style, sophistication, and superior playability.

### sle te

Kors

# sle/dte