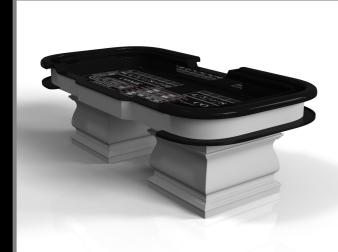

negative space is evident; viewed from the side, the base appears to be one solid form. A hand-sanded hardwood top frames the impeccable game surface, allowing for the perfect combination of superior playability and irrefutable style.

#### Ambrosia









### sle Cte





























Ambrosia

# sle/cte













#### **BALUSTER**

Two hand-sculpted legs bestow a sense of classic style upon this handcrafted table. This luxury wood game table features a smooth rectangular top perched upon two wide baluster column legs that mimic the curves and lines of crown molding. It's a sophisticated option designed for superior playability – and it's an easy addition to any room decorated with classic, traditional, or transitional decor.

#### **BALUSTER**









### sle Cte































#### **BALUSTER**

# sto/sle











#### **BESO**

With an open metal foundation, our Beso tableb is a unique expression of contemporary forms and negative space. This table is handcrafted by our master artisans with a rectangle-in-rectangle base that echoes the angles and edges of a regulation game top. The aesthetic is simple yet sleek, combining superior playability with uncompromised style.







































Beso

# sle/dte













#### DON

Champagne gold accents add undeniable elegance to this luxury table. Offering superior playability and uncompromised style, this design features hand carved details, decorative metal elements, and metal sabots at the bottom of each leg. The side skirts are artfully trimmed to create the high and