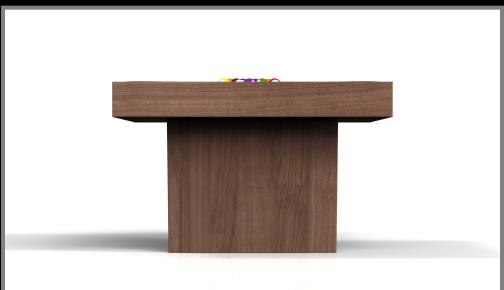

#### **AMBROSIA**

Supported by two rectangular open pedestals as the base, this handcrafted table is modern and minimalistic with its combination of simple, geometric forms. Viewed from the front, the use of negative space is evident; viewed from the side, the base appears to be one solid form. A hand-sanded hardwood top frames the impeccable game surface, allowing for the perfect combination of superior playability and irrefutable style.