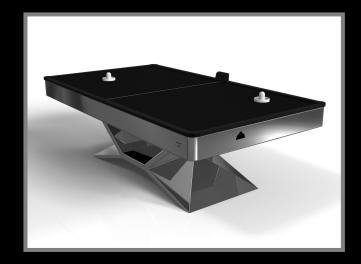

#### **VOLTA**

Bring the energy and excitement of competitive gaming into your home or commercial space with this sleek Volta table. Constructed with a durable metal base, this table features a regulation game top and a singular base with overlapping details and smooth angles that evoke a modern, almost futuristic feel. From certain points of view, the base appears to be a solid block; from others it boasts a unique expression of negative space.