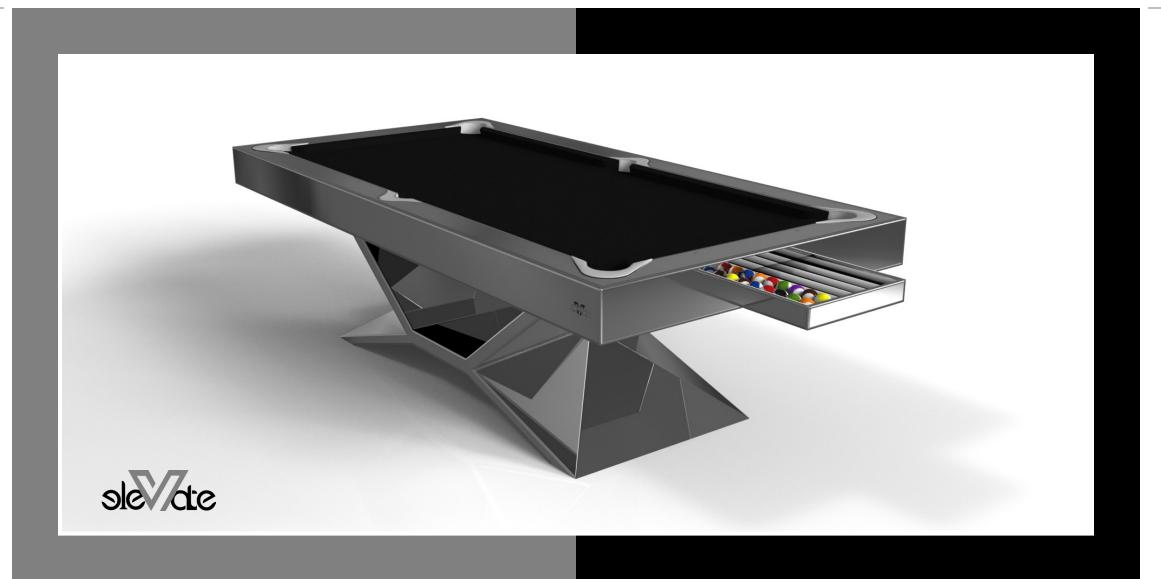

#### **VOLTA**

Bring the energy and excitement of competitive gaming into your home or commercial space with this sleek Volta table. Constructed with a durable metal base, this table features a regulation game top and a singular base with overlapping details and smooth angles that evoke a modern, almost futuristic feel. From certain points of view, the base appears to be a solid block; from others it boasts a unique expression of negative space.

### sle Cte

Volta