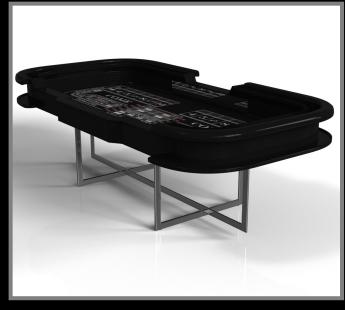

ctangular top perched upon two wide baluster column legs that mimic the curves and lines of crown molding. It's a sophisticated option designed for superior playability – and it's an easy addition to any room decorated with classic, traditional, or transitional decor.

#### **BALUSTER**









### sle Cte































#### **BALUSTER**

# sto/sle











#### **BESO**

With an open metal foundation, our Beso tableb is a unique expression of contemporary forms and negative space. This table is handcrafted by our master artisans with a rectangle-in-rectangle base that echoes the angles and edges of a regulation game top. The aesthetic is simple yet sleek, combining superior playability with uncompromised style.







































Beso

# sle/dte













#### DON

Champagne gold accents add undeniable elegance to this luxury table. Offering superior playability and uncompromised style, this design features hand carved details, decorative metal elements, and metal sabots at the bottom of each leg. The side skirts are artfully trimmed to create the high and low texture of crown molding, providing a beautiful contrast against the smooth, tapered legs. With its distinctive combination of form and function, this table is a noteworthy addition to any room.

Don







# sle/cte































Don













### **DRACO**

Inspired by the work of Antoni Gaudi and the movement of Catalan Modernism, the Draco table boasts bold style with smooth, curved legs and a solid top. Expertly crafted from solid wood, this table fe