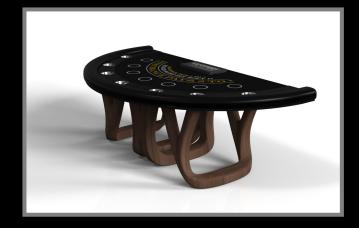

### **DRACO**

Inspired by the work of Antoni Gaudi and the movement of Catalan Modernism, the Draco table boasts bold style with smooth, curved legs and a solid top. Expertly crafted from solid wood, this table features a high-end, contemporary design in a natural wood finish.

#### DRACO

### sle Cte

Draco