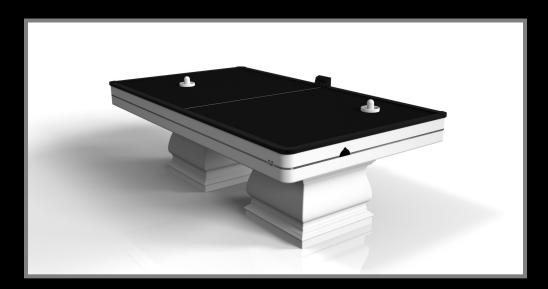

se of negative space is evident; viewed from the side, the base appears to be one solid form. A hand-sanded hardwood top frames the impeccable game surface, allowing for the perfect combination of superior playability and irrefutable style.

#### Ambrosia









### sle Cte





























Ambrosia

# sle/cte













#### **BALUSTER**

Two hand-sculpted legs bestow a sense of classic style upon this handcrafted table. This luxury wood game table features a smooth rectangular top perched upon two wide baluster column legs that mimic the curves and lines of crown molding. It's a sophisticated option designed for superior playability – and it's an easy addition to any room decorated with classic, traditional, or transitional decor.

#### **BALUSTER**









### sle Cte































#### **BALUSTER**

# sto/sle











#### **BESO**

With an open metal foundation, our Beso tableb is a unique expression of contemporary forms and negative space. This table is handcrafted by our master artisans with a rectangle-in-rectangle base that echoes the angles and edges of a regulation game top. The aesthetic is simple yet sleek, combining superior playability with uncompromised style.







































Beso

# sle/dte













#### DON

Champagne gold accents add undeniable elegance to this luxury table. Offering superior playability and uncompromised style, this design features hand carved details, decorative metal elements, and metal sabots at the bottom of each leg. The side skirts are artfully trimmed to create the hi