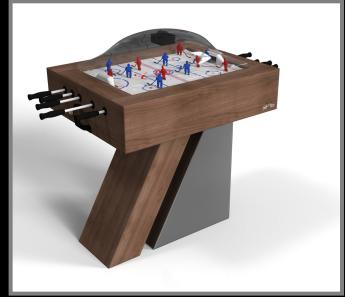

ed base, the Sid table encompasses a series of smooth edges, distinctive details, and unconventional elements in one unique expression of luxury design. Built by hand with a crisp and clean finish, this contemporary table boasts a signature blend of expert craftsmanship and novel composition.







### sle ate





























Sid

# sto/dte











#### **STILT**

An asymmetric base creates a free-floating silhouette, making the Stilt table a compelling, contemporary addition to the modern home. Crafted from solid wood with oil-stained maple wood accents, this luxury handcrafted table boasts an exclusive, thought provoking design with an angled, offset base that seems to defy the laws of gravity and logic.



Stilt





































Stilt

## sle/dte











#### TRESTLE

Minimalist design meets opulent elegance in the Trestle table. Detailed with a thick, sturdy top, this contemporary table is expertly crafted from oil-stained wood in a crisp and clean finish. Square block legs give it a stark, geometric look that contributes to its timeless appeal.



Trestle









### sle Cte





























Trestle

# sto/dte











#### **TRINITY**

A contemporary composition of clean lines and sleek edges, the Trinity table is an elegant expression of modern design. Handcrafted from natural and sustainable woods, this table offers statement-making style with sharp angles that form three distinct triangles when viewed from the side. When viewed from each end, a Z-shaped pattern takes form, giving this high-end table a bold, geo