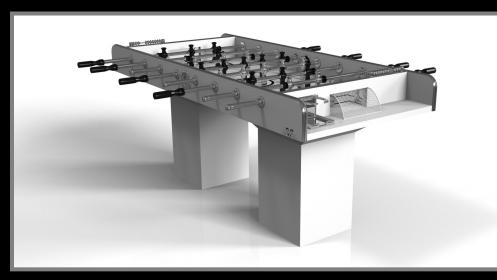

id

# sto/dte











#### **STILT**

An asymmetric base creates a free-floating silhouette, making the Stilt table a compelling, contemporary addition to the modern home. Crafted from solid wood with oil-stained maple wood accents, this luxury handcrafted table boasts an exclusive, thought provoking design with an angled, offset base that seems to defy the laws of gravity and logic.



Stilt





































Stilt

## sle/dte











#### TRESTLE

Minimalist design meets opulent elegance in the Trestle table. Detailed with a thick, sturdy top, this contemporary table is expertly crafted from oil-stained wood in a crisp and clean finish. Square block legs give it a stark, geometric look that contributes to its timeless appeal.



Trestle









### sle Cte





























Trestle

# sto/dte











#### **TRINITY**

A contemporary composition of clean lines and sleek edges, the Trinity table is an elegant expression of modern design. Handcrafted from natural and sustainable woods, this table offers statement-making style with sharp angles that form three distinct triangles when viewed from the side. When viewed from each end, a Z-shaped pattern takes form, giving this high-end table a bold, geometric appeal that fits seamlessly into any modern room design.



Trinity









### sle /cte





























Trinity

### sto/sle













#### **VOGUE**

Handcrafted with clean lines, sharp angles, and a pyramid base, the Vogue table strikes the perfect balance between sport-inspired style and contemporary design. Timel