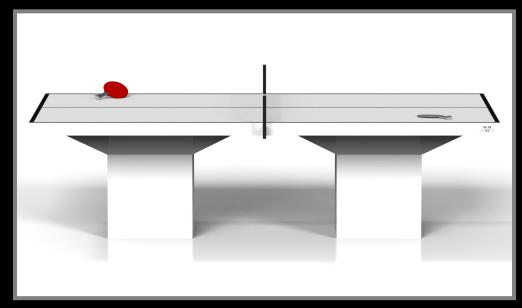

Sid

# sto/dte











#### **STILT**

An asymmetric base creates a free-floating silhouette, making the Stilt table a compelling, contemporary addition to the modern home. Crafted from solid wood with oil-stained maple wood accents, this luxury handcrafted table boasts an exclusive, thought provoking design with an angled, offset base that seems to defy the laws of gravity and logic.



Stilt





































Stilt

## sle/dte











#### TRESTLE

Minimalist design meets opulent elegance in the Trestle table. Detailed with a thick, sturdy top, this contemporary table is expertly crafted from oil-stained wood in a crisp and clean finish. Square block legs give it a stark, geometric look that contributes to its timeless appeal.



Trestle









### sle Cte





























Trestle

# sto/dte











#### **TRINITY**

A contemporary composition of clean lines and sleek edges, the Trinity table is an elegant expression of modern design. Handcrafted from natural and sustainable woods, this table offers statement-making style with sharp angles that form three distinct triangles when viewed from the side. When viewed from each end, a Z-shaped pattern takes form, giving this high-end table a bold, geometric appeal that fits seamlessly into any modern room design.



Trinity









### sle /cte





























Trinity

### sto/sle













#### **VOGUE**

Handcrafted with clean lines, sharp angles, and a pyramid base, the Vogue table strikes the perfect balance between sport-inspired style and conte