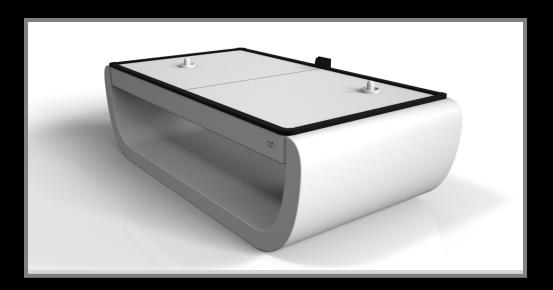

#### ZENITH

An open, arched base balances beautifully against the hard edges of the square surface top, making the Zenith table a striking juxtaposition of modern, geometric forms. Minimalist in its appeal yet luxurious in design, this contemporary table is handcrafted from solid maple wood that embodies a vibrant, energetic sense of spirit.

#### Zenith

### sle te

Zenith