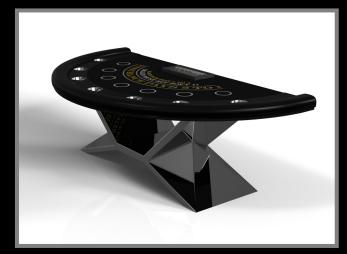

t, making the Ellipse table an elegant, eye-catching addition to any room. This luxury game table features a sturdy center base formed with purposeful precision to offer varied views from different angles.

#### **ELLIPSE**









# sle/cte

































Ellipse

# sto/sle











#### **KORS**

The Kors table is a superior example of contrasting geometric forms. This table features an angular base that highlights the beauty of negative space from the front view. From the side view, it offers a completely different perspective with unexpected dimensional details that demand attention. The end result is a clean, modern design that offers equal parts style, sophistication, and superior playability.









### sle te































Kors

# sle/dte













#### **LOUVE**

Three solid pieces of wood seemingly float around a concealed center base, making the Louve table one of our most mind-bending designs. Crafted from solid wood, this contemporary table features a smooth hand-sanded finish with a tapered base that creates a timeless pyramidal form.



### sle te































Louve















An open base with sweeping curves and smooth edges imparts a light, airy feel upon the Luge table. Evoking a sense of speed and the spirit of continuous movement, this exclusive maple wood table features a split base with open sides and a classic square table top that counterbalances the infinite curvature of the rounded base.

Luge









### sle/cte

































Luge

# sto/sle













Simple y