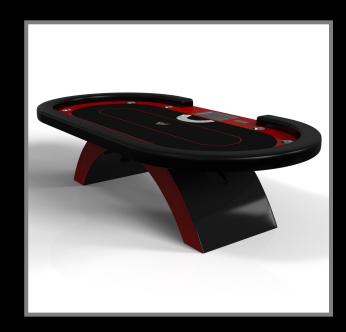

#### ZENITH

An open, arched base balances beautifully against the hard edges of the square surface top, making the Zenith table a striking juxtaposition of modern, geometric forms. Minimalist in its appeal yet luxurious in design, this contemporary table is handcrafted from solid maple wood that embodies a vibrant, energetic sense of spirit.

#### Zenith

### sle te

Zenith