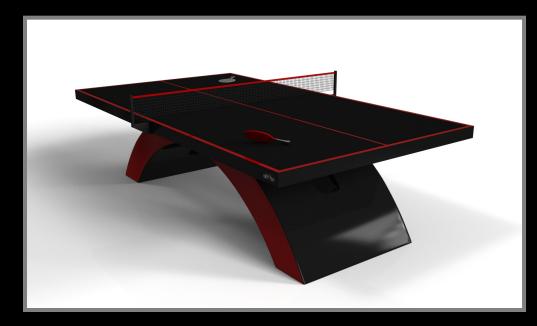

tal base, this table features a regulation game top and a singular base with overlapping details and smooth angles that evoke a modern, almost futuristic feel. From certain points of view, the base appears to be a solid block; from others it boasts a unique expression of negative space.









### sle Cte





























Volta

## sle/dte











#### ZENITH

An open, arched base balances beautifully against the hard edges of the square surface top, making the Zenith table a striking juxtaposition of modern, geometric forms. Minimalist in its appeal yet luxurious in design, this contemporary table is handcrafted from solid maple wood that embodies a vibrant, energetic sense of spirit.

#### Zenith









### sle te





























Zenith

## sle/dte













### **AVAILABLE OPTIONS AND UPGRADES**

#### Pool Table:

- Single or Dual Purpose Conversion Tops having a table tennis, dining, and/or poker conversion top
- Leather Upholstered Pockets with Accent Stitching
- Drawer
- Conversion Top Cart
- Pool: 7', 8', 8.5', and a tournament 9'



#### Table Tennis Table:

• Drawer - up to one on each end



#### Shuffleboard Table:

- Custom Color Plank for the Butcher Block
- Abacus Scoring Unit
- Electronic Scoring Unit
- Shuffleboard: 9', 12', 14', 16', 18', and tournament length 22'



#### Dome Hockey:

 Upgrade to Jumbotron and LED interactive lighting game





### **CONTACT US**

310.359.9206

info@elevatecustoms.com

 $\bigoplus \ www.elevate customs.com$