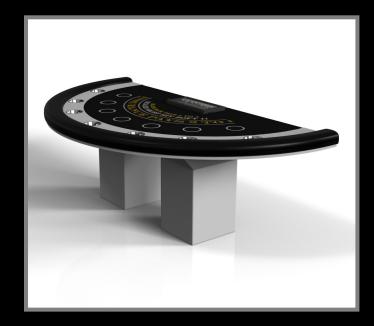

asymmetric base creates a free-floating silhouette, making the Stilt table a compelling, contemporary addition to the modern home. Crafted from solid wood with oil-stained maple wood accents, this luxury handcrafted table boasts an exclusive, thought provoking design with an angled, offset base that seems to defy the laws of gravity and logic.



Stilt





































Stilt

## sle/dte











#### TRESTLE

Minimalist design meets opulent elegance in the Trestle table. Detailed with a thick, sturdy top, this contemporary table is expertly crafted from oil-stained wood in a crisp and clean finish. Square block legs give it a stark, geometric look that contributes to its timeless appeal.



Trestle









### sle Cte





























Trestle

# sto/dte











#### **TRINITY**

A contemporary composition of clean lines and sleek edges, the Trinity table is an elegant expression of modern design. Handcrafted from natural and sustainable woods, this table offers statement-making style with sharp angles that form three distinct triangles when viewed from the side. When viewed from each end, a Z-shaped pattern takes form, giving this high-end table a bold, geometric appeal that fits seamlessly into any modern room design.



Trinity









### sle /cte





























Trinity

### sto/sle













#### **VOGUE**

Handcrafted with clean lines, sharp angles, and a pyramid base, the Vogue table strikes the perfect balance between sport-inspired style and contemporary design. Timeless in its appeal and revered for its practi