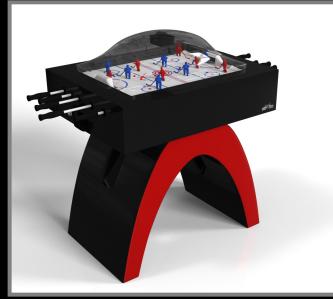

e metal base, this table features a regulation game top and a singular base with overlapping details and smooth angles that evoke a modern, almost futuristic feel. From certain points of view, the base appears to be a solid block; from others it boasts a unique expression of negative space.









### sle Cte





























Volta

## sle/dte











#### ZENITH

An open, arched base balances beautifully against the hard edges of the square surface top, making the Zenith table a striking juxtaposition of modern, geometric forms. Minimalist in its appeal yet luxurious in design, this contemporary table is handcrafted from solid maple wood that embodies a vibrant, energetic sense of spirit.

#### Zenith









### sle te





























Zenith

## sle/dte













### **AVAILABLE OPTIONS AND UPGRADES**

#### Pool Table:

- Single or Dual Purpose Conversion Tops having a table tennis, dining, and/or poker conversion top
- Leather Upholstered Pockets with Accent Stitching
- Drawer
- Conversion Top Cart
- Pool: 7', 8', 8.5', and a tournament 9'



#### Table Tennis Table:

• Drawer - up to one on each end



#### Shuffleboard Table:

- Custom Color Plank for the Butcher Block
- Abacus Scoring Unit
- Electronic Scoring Unit
- Shuffleboard: 9', 12', 14', 16', 18', and tournament length 22'



#### Dome Hockey:

 Upgrade to Jumbotron and LED interactive lighting game





### **CONTACT US**

310.359.9206

info@elevatecustoms.com

 $\bigoplus \ www.elevate customs.com$