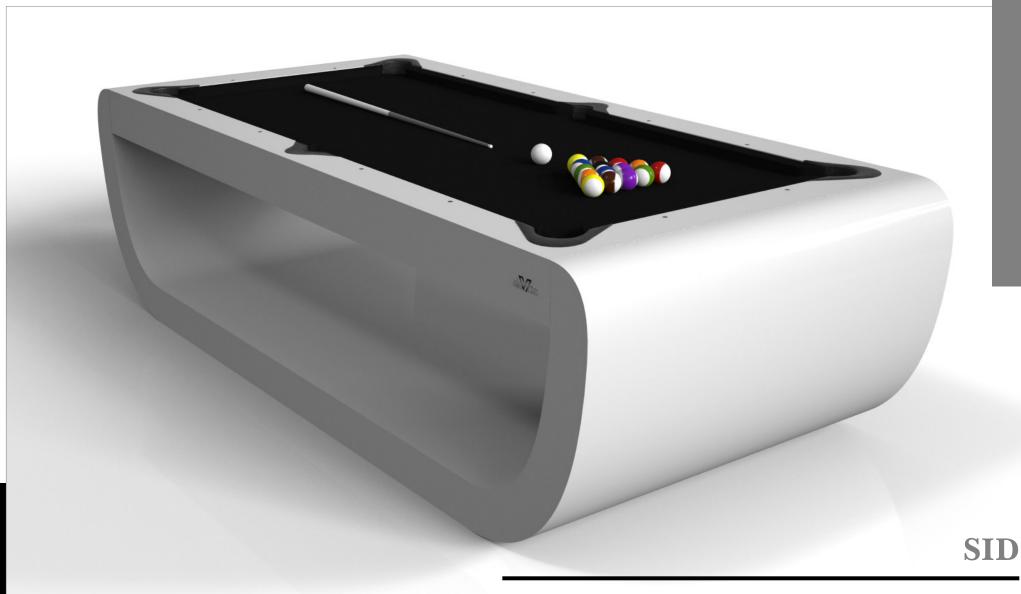

## sto/sle

Handcrafted with intricate accents and a precision-carved curved base, the Sid table encompasses a series of smooth edges, distinctive details, and unconventional elements in one unique expression of luxury design. Built by hand with a crisp and clean finish, this contemporary table boasts a signature blend of expert craftsmanship and novel composition.

### sle ate

Sid

# sto/dte