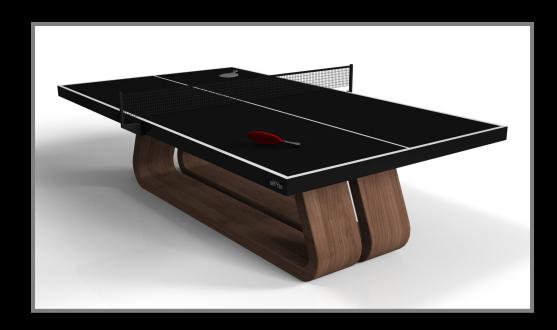

### sle te

Louve

An open base with sweeping curves and smooth edges imparts a light, airy feel upon the Luge table. Evoking a sense of speed and the spirit of continuous movement, this exclusive maple wood table features a split base with open sides and a classic square table top that counterbalances the infinite curvature of the rounded base.

Luge

### sle/cte

Luge