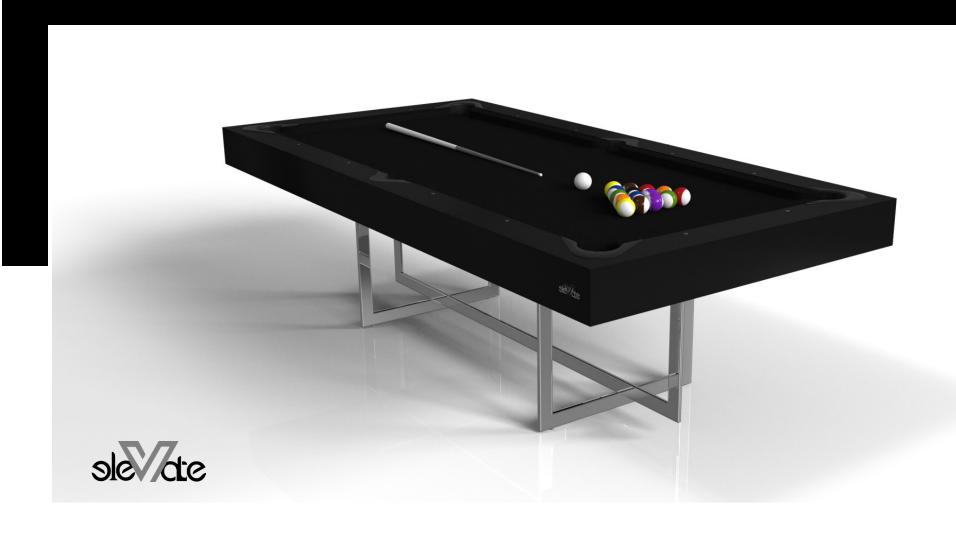

#### Pool Table:

- Single or Dual Purpose Conversion Tops having a table tennis, dining, and/or poker conversion top
- Leather Upholstered Pockets with Accent Stitching
- Drawer
- Conversion Top Cart
- Pool: 7', 8', 8.5', and a tournament 9'