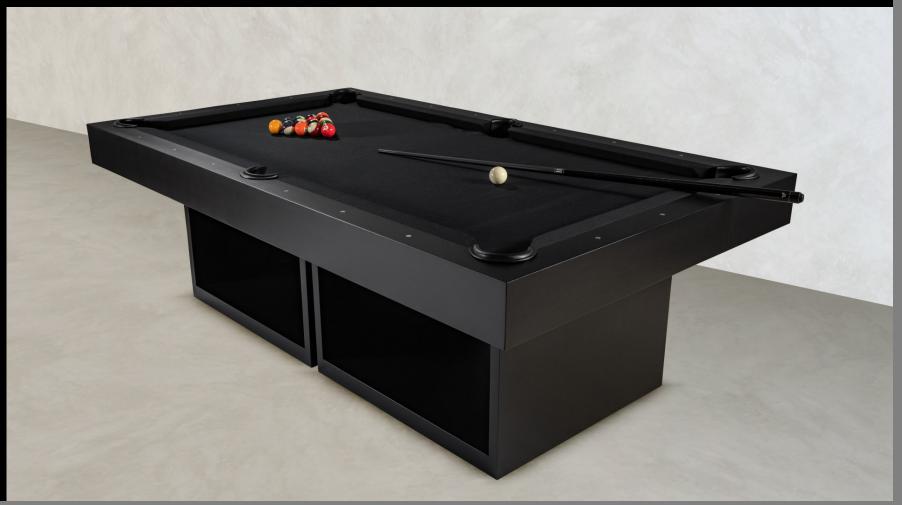

#### **AMBROSIA**

Supported by two rectangular open pedestals as the base, this handcrafted table is modern and minimalistic with its combination of simple, geometric forms. Viewed from the front, the use of negative space is evident; viewed from the side, the base appears to be one solid form. A hand-sanded hardwood top frames the impeccable game surface, allowing for the perfect combination of superior playability and irrefutable style.