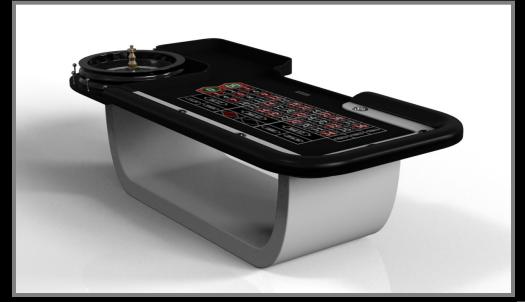

#### **VOLTA**

Bring the energy and excitement of competitive gaming into your home or commercial space with this sleek Volta table. Constructed with a durable metal base, this table features a regulation game top and a singular base with overlapping details and smooth angles that evoke a modern, almost futuristic feel. From certain points of view, the base appears to be a solid block; from others it boasts a unique expression of negative space.