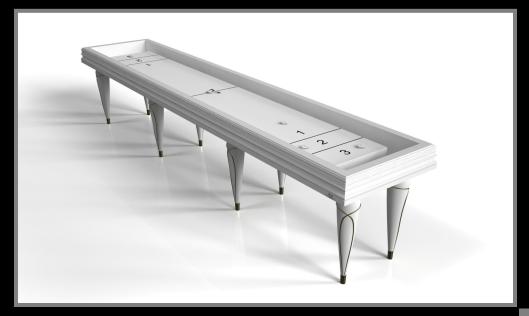

#### **BALUSTER**

Two hand-sculpted legs bestow a sense of classic style upon this handcrafted table. This luxury wood game table features a smooth rectangular top perched upon two wide baluster column legs that mimic the curves and lines of crown molding. It's a sophisticated option designed for superior playability – and it's an easy addition to any room decorated with classic, traditional, or transitional decor.

#### **BALUSTER**