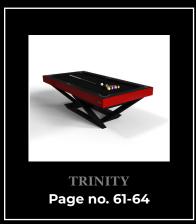

#### **TRINITY**

A contemporary composition of clean lines and sleek edges, the Trinity table is an elegant expression of modern design. Handcrafted from natural and sustainable woods, this table offers statement-making style with sharp angles that form three distinct triangles when viewed from the side. When viewed from each end, a Z-shaped pattern takes form, giving this high-end table a bold, geometric appeal that fits seamlessly into any modern room design.

Trinity