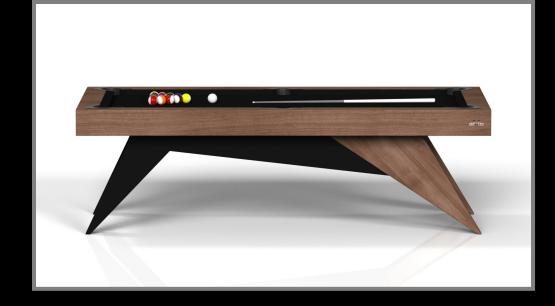

# sto/sle

Simple yet sophisticated, the Mantis table puts a fresh, modern spin on a classic four-legged design. Sharp angles and tapered legs provide sleek stability, while contrast color accents add an air of exuberance and an energetic spirit. Handcrafted from wood with oil-stained accents, this table features a bold design with a smooth top.

#### Mantis

### sto/dte

Mantis