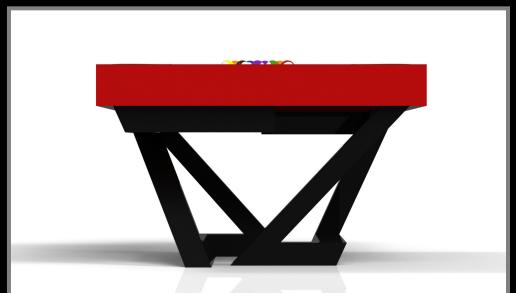

#### **VOLTA**

Bring the energy and excitement of competitive gaming into your home or commercial space with this sleek Volta table. Constructed with a durable metal base, this table features a regulation game top and a singular base with overlapping details and smooth angles that evoke a modern, almost futuristic feel. From certain points of view, the base appears to be a solid block; from others it boasts a unique expression of negative space.