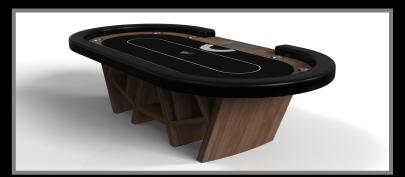

#### Pool Table:

- Single or Dual Purpose Conversion Tops having a table tennis, dining, and/or poker conversion top
- Leather Upholstered Pockets with Accent Stitching
- Drawer
- Conversion Top Cart
- Pool: 7', 8', 8.5', and a tournament 9'