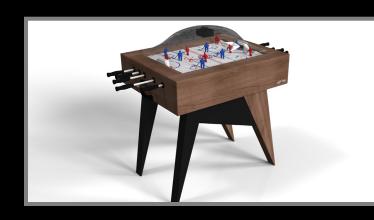

th edges imparts a light, airy feel upon the Luge table. Evoking a sense of speed and the spirit of continuous movement, this exclusive maple wood table features a split base with open sides and a classic square table top that counterbalances the infinite curvature of the rounded base.

Luge









### sle/cte

































Luge

# sto/sle













Simple yet sophisticated, the Mantis table puts a fresh, modern spin on a classic four-legged design. Sharp angles and tapered legs provide sleek stability, while contrast color accents add an air of exuberance and an energetic spirit. Handcrafted from wood with oil-stained accents, this table features a bold design with a smooth top.

#### Mantis









### sto/dte





























Mantis

## sto/sle















MAZE

With a combination of acute angles, smooth lines, and geometric configurations, the Maze table is characterized by a labyrinth-inspired base with a mystifying motif. Beautifully detailed with a smooth top, this luxury wooden table exudes cutting edge style and contemporary charm, making it a fascinating focal point in any room.

Maze









### sle te













Maze

### sle/cte













Drawing inspiration from the beauty of geometric forms, the Rumba table is characterized by a series of hollow and solid shapes that form an offset asymmetric base. Accented with a smooth top for entertaining, this custom table features a highend designer appeal that coordinates seamlessly into any modern room design.

#### Rumba









### sto/dte





























Ru