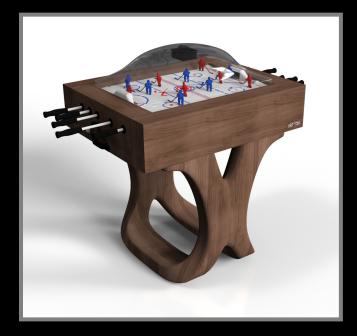

r playability and uncompromised style, this design features hand carved details, decorative metal elements, and metal sabots at the bottom of each leg. The side skirts are artfully trimmed to create the high and low texture of crown molding, providing a beautiful contrast against the smooth, tapered legs. With its distinctive combination of form and function, this table is a noteworthy addition to any room.

Don







# sle/cte































Don













### **DRACO**

Inspired by the work of Antoni Gaudi and the movement of Catalan Modernism, the Draco table boasts bold style with smooth, curved legs and a solid top. Expertly crafted from solid wood, this table features a high-end, contemporary design in a natural wood finish.

#### DRACO









### sle Cte



































Draco

# sle/dte











#### **ELLIPSE**

Smooth curves create a sense of free-flowing movement, making the Ellipse table an elegant, eye-catching addition to any room. This luxury game table features a sturdy center base formed with purposeful precision to offer varied views from different angles.

#### **ELLIPSE**









# sle/cte

































Ellipse

# sto/sle











#### **KORS**

The Kors table is a superior example of contrasting geometric forms. This table features an angular base that highlights the beauty of negative space from the front view. From the side view, it offers a completely different perspective with unexpected dimensional details that demand attention. The end result is a clean, modern design that offers equal