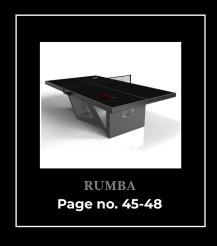

### sle/cte

Drawing inspiration from the beauty of geometric forms, the Rumba table is characterized by a series of hollow and solid shapes that form an offset asymmetric base. Accented with a smooth top for entertaining, this custom table features a highend designer appeal that coordinates seamlessly into any modern room design.

#### Rumba

### sto/dte

Rumba