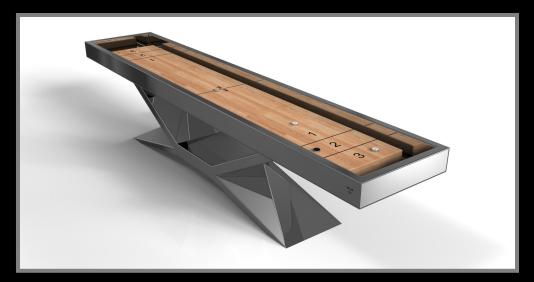

#### Shuffleboard Table:

- Custom Color Plank for the Butcher Block
- Abacus Scoring Unit
- Electronic Scoring Unit
- Shuffleboard: 9', 12', 14', 16', 18', and tournament length 22'