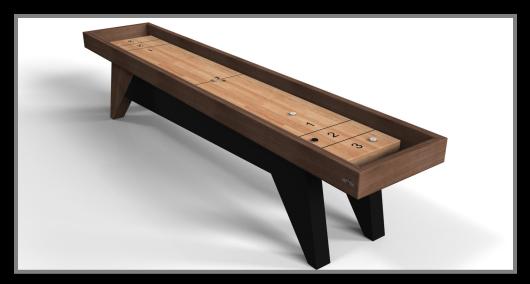

#### Shuffleboard Table:

- Custom Color Plank for the Butcher Block
- Abacus Scoring Unit
- Electronic Scoring Unit
- Shuffleboard: 9', 12', 14', 16', 18', and tournament length 22'