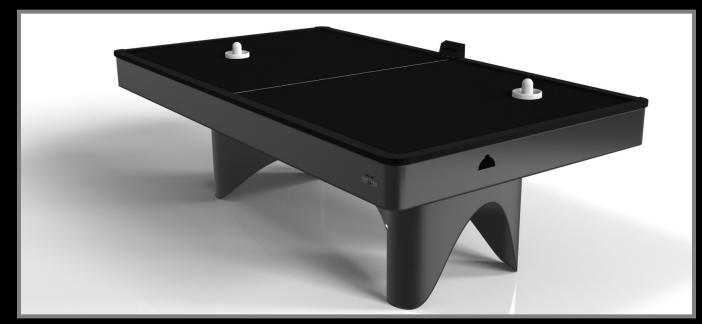

#### ZENITH

An open, arched base balances beautifully against the hard edges of the square surface top, making the Zenith table a striking juxtaposition of modern, geometric forms. Minimalist in its appeal yet luxurious in design, this contemporary table is handcrafted from solid maple wood that embodies a vibrant, energetic sense of spirit.

#### Zenith

### sle te

Zenith