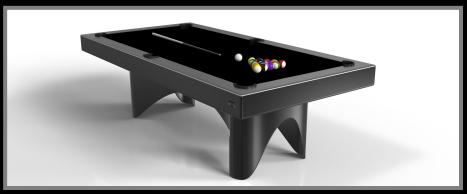

#### ZENITH

An open, arched base balances beautifully against the hard edges of the square surface top, making the Zenith table a striking juxtaposition of modern, geometric forms. Minimalist in its appeal yet luxurious in design, this contemporary table is handcrafted from solid maple wood that embodies a vibrant, energetic sense of spirit.