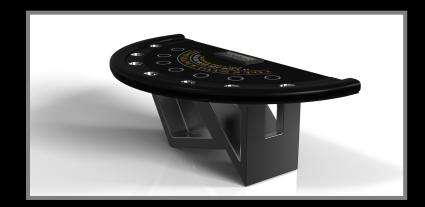

#### **VOLTA**

Bring the energy and excitement of competitive gaming into your home or commercial space with this sleek Volta table. Constructed with a durable metal base, this table features a regulation game top and a singular base with overlapping details and smooth angles that evoke a modern, almost futuristic feel. From certain points of view, the base appears to be a solid block; from others it boasts a unique expression of negative space.