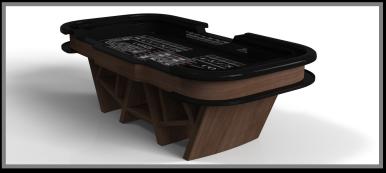

#### Pool Table:

- Single or Dual Purpose Conversion Tops having a table tennis, dining, and/or poker conversion top
- Leather Upholstered Pockets with Accent Stitching
- Drawer
- Conversion Top Cart
- Pool: 7', 8', 8.5', and a tournament 9'