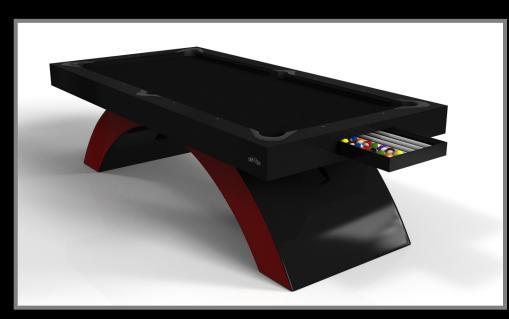

#### Pool Table:

- Single or Dual Purpose Conversion Tops having a table tennis, dining, and/or poker conversion top
- Leather Upholstered Pockets with Accent Stitching
- Drawer
- Conversion Top Cart
- Pool: 7', 8', 8.5', and a tournament 9'