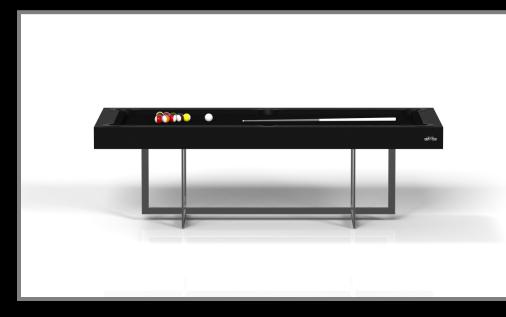

#### **BESO**

With an open metal foundation, our Beso tableb is a unique expression of contemporary forms and negative space. This table is handcrafted by our master artisans with a rectangle-in-rectangle base that echoes the angles and edges of a regulation game top. The aesthetic is simple yet sleek, combining superior playability with uncompromised style.

Beso

# sle/dte