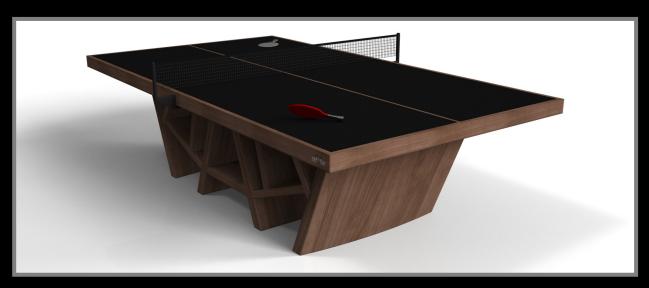

imple yet sophisticated, the Mantis table puts a fresh, modern spin on a classic four-legged design. Sharp angles and tapered legs provide sleek stability, while contrast color accents add an air of exuberance and an energetic spirit. Handcrafted from wood with oil-stained accents, this table features a bold design with a smooth top.

#### Mantis









### sto/dte





























Mantis

## sto/sle















MAZE

With a combination of acute angles, smooth lines, and geometric configurations, the Maze table is characterized by a labyrinth-inspired base with a mystifying motif. Beautifully detailed with a smooth top, this luxury wooden table exudes cutting edge style and contemporary charm, making it a fascinating focal point in any room.

Maze









### sle te













Maze

### sle/cte













Drawing inspiration from the beauty of geometric forms, the Rumba table is characterized by a series of hollow and solid shapes that form an offset asymmetric base. Accented with a smooth top for entertaining, this custom table features a highend designer appeal that coordinates seamlessly into any modern room design.

#### Rumba









### sto/dte





























Rumba

## sto/sle















Handcrafted with intricate accents and a precision-carved curved base, the Sid table encompasses a series of smooth edges, distinctive details, and unconventional elements in one unique expression of luxury design. Built by hand with a crisp and clean finish, this contemporary table boasts a signature blend of expert craftsmanship and novel com