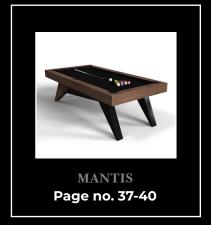

# sto/sle

Simple yet sophisticated, the Mantis table puts a fresh, modern spin on a classic four-legged design. Sharp angles and tapered legs provide sleek stability, while contrast color accents add an air of exuberance and an energetic spirit. Handcrafted from wood with oil-stained accents, this table features a bold design with a smooth top.

#### Mantis

### sto/dte

Mantis