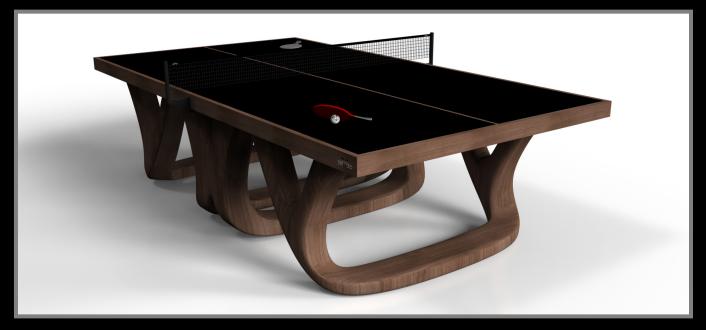

playability and uncompromised style, this design features hand carved details, decorative metal elements, and metal sabots at the bottom of each leg. The side skirts are artfully trimmed to create the high and low texture of crown molding, providing a beautiful contrast against the smooth, tapered legs. With its distinctive combination of form and function, this table is a noteworthy addition to any room.

Don







# sle/cte































Don













### **DRACO**

Inspired by the work of Antoni Gaudi and the movement of Catalan Modernism, the Draco table boasts bold style with smooth, curved legs and a solid top. Expertly crafted from solid wood, this table features a high-end, contemporary design in a natural wood finish.

#### DRACO









### sle Cte



































Draco

# sle/dte











#### **ELLIPSE**

Smooth curves create a sense of free-flowing movement, making the Ellipse table an elegant, eye-catching addition to any room. This luxury game table features a sturdy center base formed with purposeful precision to offer varied views from different angles.

#### **ELLIPSE**









# sle/cte

































Ellipse

# sto/sle











#### **KORS**

The Kors table is a superior example of contrasting geometric forms. This table features an angular base that highlights the beauty of negative space from the front view. From the side view, it offers a completely different perspective with unexpected dimensional details that demand attention. The end result is a clean, modern design that offers equal p