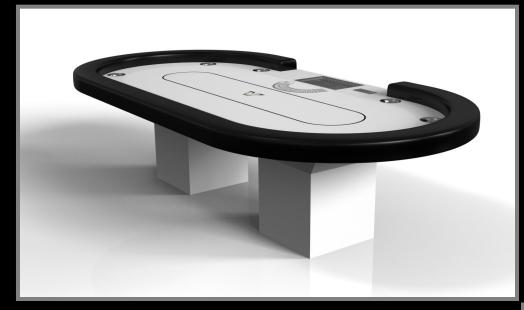

ic base creates a free-floating silhouette, making the Stilt table a compelling, contemporary addition to the modern home. Crafted from solid wood with oil-stained maple wood accents, this luxury handcrafted table boasts an exclusive, thought provoking design with an angled, offset base that seems to defy the laws of gravity and logic.



Stilt





































Stilt

## sle/dte











#### TRESTLE

Minimalist design meets opulent elegance in the Trestle table. Detailed with a thick, sturdy top, this contemporary table is expertly crafted from oil-stained wood in a crisp and clean finish. Square block legs give it a stark, geometric look that contributes to its timeless appeal.



Trestle









### sle Cte





























Trestle

# sto/dte











#### **TRINITY**

A contemporary composition of clean lines and sleek edges, the Trinity table is an elegant expression of modern design. Handcrafted from natural and sustainable woods, this table offers statement-making style with sharp angles that form three distinct triangles when viewed from the side. When viewed from each end, a Z-shaped pattern takes form, giving this high-end table a bold, geometric appeal that fits seamlessly into any modern room design.



Trinity









### sle /cte





























Trinity

### sto/sle













#### **VOGUE**

Handcrafted with clean lines, sharp angles, and a pyramid base, the Vogue table strikes the perfect balance between sport-inspired style and contemporary design. Timeless in its appeal and revered for its practicality a