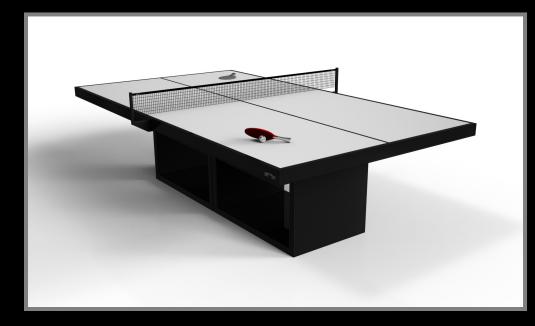

ng gaming, entertainment, and design in a way that's never been done before. Join us on our journey—together, we can elevate your space.

### TABLE OF CONTENTS

#### **PRODUCTS**





















### TABLE OF CONTENTS

#### **PRODUCTS**























#### **AMBROSIA**

Supported by two rectangular open pedestals as the base, this handcrafted table is modern and minimalistic with its combination of simple, geometric forms. Viewed from the front, the use of negative space is evident; viewed from the side, the base appears to be one solid form. A hand-sanded hardwood top frames the impeccable game surface, allowing for the perfect combination of superior playability and irrefutable style.

#### Ambrosia









### sle Cte





























Ambrosia

# sle/cte













#### **BALUSTER**

Two hand-sculpted legs bestow a sense of classic style upon this handcrafted table. This luxury wood game table features a smooth rectangular top perched upon two wide baluster column legs that mimic the curves and lines of crown molding. It's a sophisticated option designed for superior playability – and it's an easy addition to any room decorated with classic, traditional, or transitional decor.

#### **BALUSTER**









### sle Cte































#### **BALUSTER**

# sto/sle











#### **BESO**

With an open metal foundation, our Beso tableb is a unique expression of contemporary forms and negative space. This table is handcrafted by our master artisans with a rectangle-in-rectangle base that echoes the angles and edges of a regulation gam