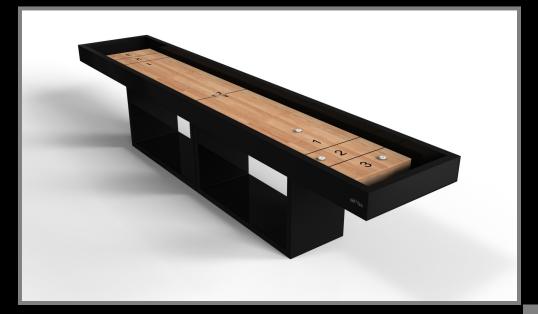

#### Shuffleboard Table:

- Custom Color Plank for the Butcher Block
- Abacus Scoring Unit
- Electronic Scoring Unit
- Shuffleboard: 9', 12', 14', 16', 18', and tournament length 22'