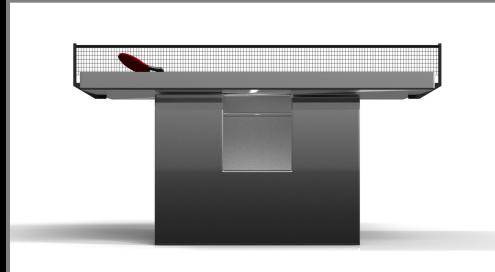

#### **VOLTA**

Bring the energy and excitement of competitive gaming into your home or commercial space with this sleek Volta table. Constructed with a durable metal base, this table features a regulation game top and a singular base with overlapping details and smooth angles that evoke a modern, almost futuristic feel. From certain points of view, the base appears to be a solid block; from others it boasts a unique expression of negative space.