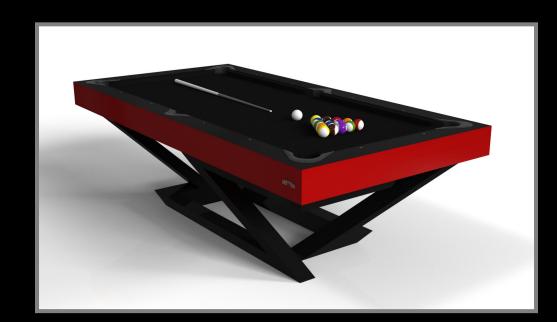

#### Pool Table:

- Single or Dual Purpose Conversion Tops having a table tennis, dining, and/or poker conversion top
- Leather Upholstered Pockets with Accent Stitching
- Drawer
- Conversion Top Cart
- Pool: 7', 8', 8.5', and a tournament 9'